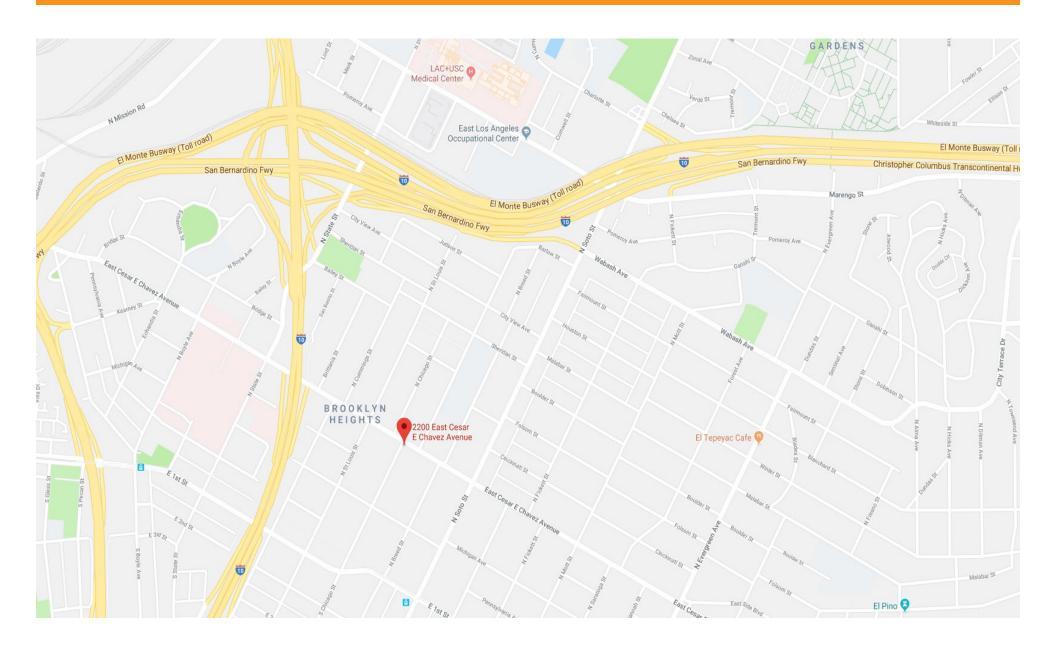

#### **Highlights**

- Approximately 2,632 Sq Ft Corner Retail Space Available
- Excellent Curb Appeal
- Extensive Storefront Glass
- High Street Visibility
- Ideal for Insurance Office, Massage& Spa, Tax Services, Coin Laundry, Flower Shop, Smoke Shop, Medical Office, Discount Store, Clothing Store and More