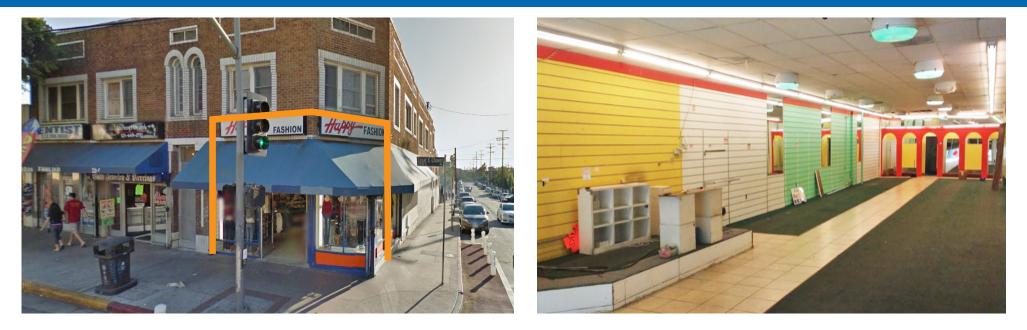

# AT THE INTERSECTION OF E CESAR CHAVEZ AVE AND CHICAGO ST

2200 E CESAR CHAVEZ AVENUE, LOS ANGELES, CA 90033

#### **Highlights**

- Approximately 2,632 Sq Ft Corner Retail Space Available
- Excellent Curb Appeal
- Extensive Storefront Glass
- High Street Visibility
- Ideal for Insurance Office, Massage& Spa, Tax Services, Coin Laundry, Flower Shop, Smoke Shop, Medical Office, Discount Store, Clothing Store and More