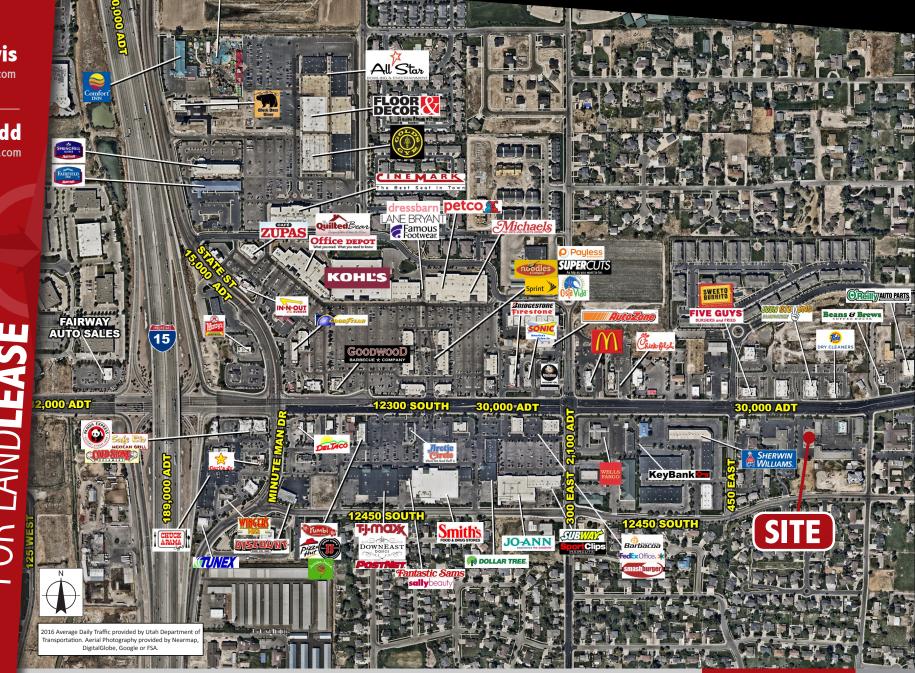

#### **FEATURES**

- Access/Visibility from 12300 South
- Great Traffic Count (30K ADT)
- High-Income Trade Area

YOUR SIGN HERE