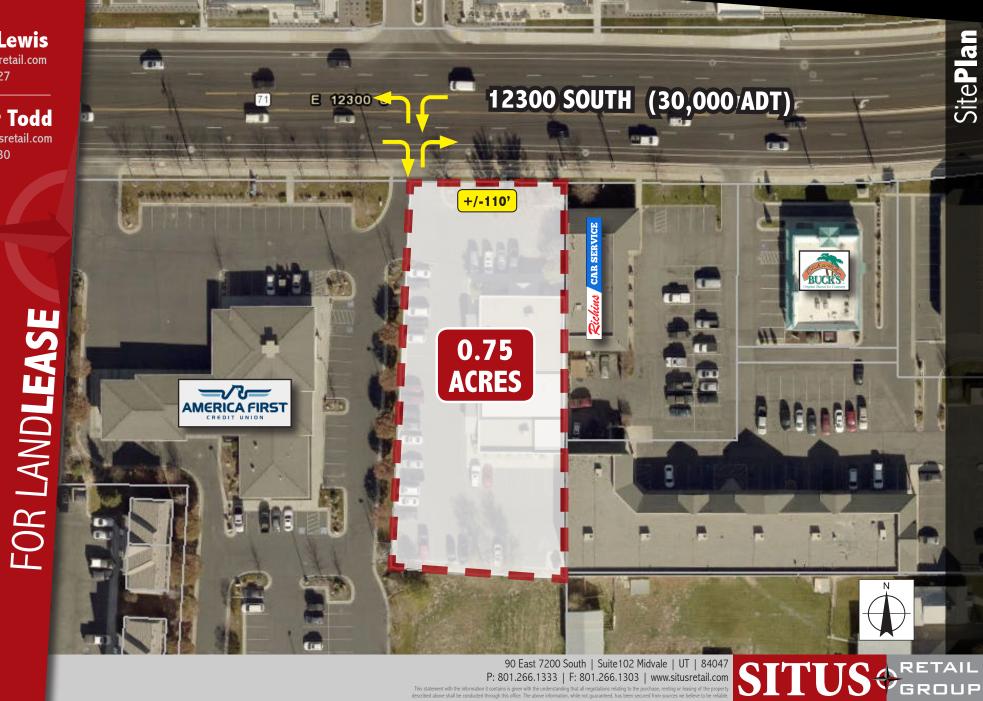

# 0.75 Acres For Land Lease

#### PROPERTY INFORMATION

- Available Size: 0.75 Acres
- Lease Rate: To be determined
- Availability: Summer 2018

#### **FEATURES**

- Access/Visibility from 12300 South
- Great Traffic Count (30K ADT)
- High-Income Trade Area

YOUR SIGN HERE