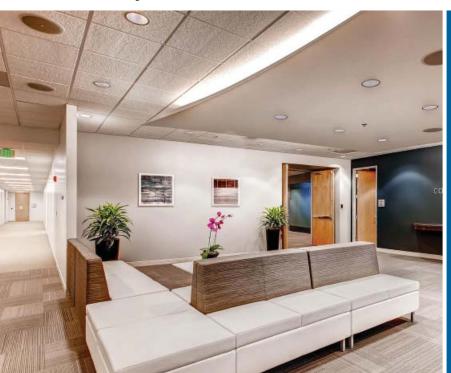

## NEWLY UPGRADED FULLY EQUIPPED CONFERENCE CENTER

Centrally located in Building 3, the conference center features 4 state-of-the-art conference rooms that accommodate groups from 10 to over 100 people. The conference center is staffed with an on-site concierge/meeting planner and is equipped with a prefunction area and kitchen. Tenants can host meetings onsite at a significant discount from off-site hotels.