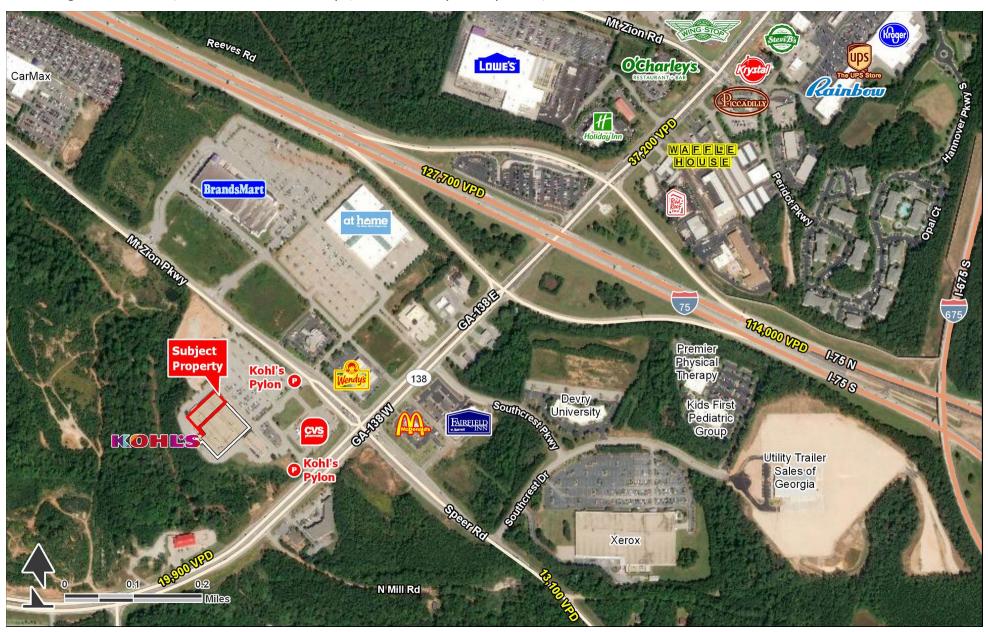

Stockbridge, GA 30281 | 5005 Mr. Zion Parkway | Mt. Zion Pkwy & Hwy 138 | #437

- 24,700 SF junior anchor end cap available fronting Mt. Zion Pkwy
- Area retailers include Brandsmart, At Home, Lowe's and Kroger
- Full access points via Mt. Zion Pkwy

| TRAFFIC COUNTS |             |
|----------------|-------------|
| Mt. Zion Pkwy  | 13,100 AADT |
| GA 138         | 19,900 AADT |
|                |             |

**AVAILABLE SF:** 24,700 SF

FRONTAGE: