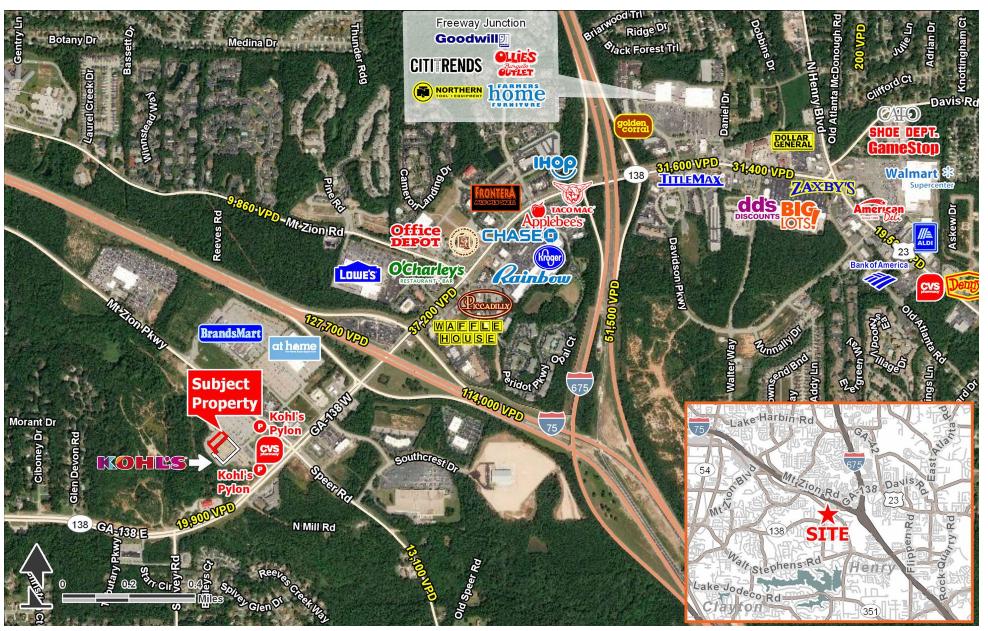

Stockbridge, GA 30281 | 5005 Mr. Zion Parkway | Mt. Zion Pkwy & Hwy 138 | #437

- 24,700 SF junior anchor end cap available fronting Mt. Zion Pkwy
- Area retailers include Brandsmart, At Home, Lowe's and Kroger
- Full access points via Mt. Zion Pkwy

#### AREA ANCHORS

PATRICK BENTLEY • patrick.bentley@tscg.com • 770.955.2434

Stockbridge, GA 30281 | 5005 Mr. Zion Parkway | Mt. Zion Pkwy & Hwy 138 | #437

FOR MORE INFORMATION, CONTACT EXCLUSIVE AGENT(S):
PATRICK BENTLEY • patrick.bentley@tscg.com • 770.955.2434