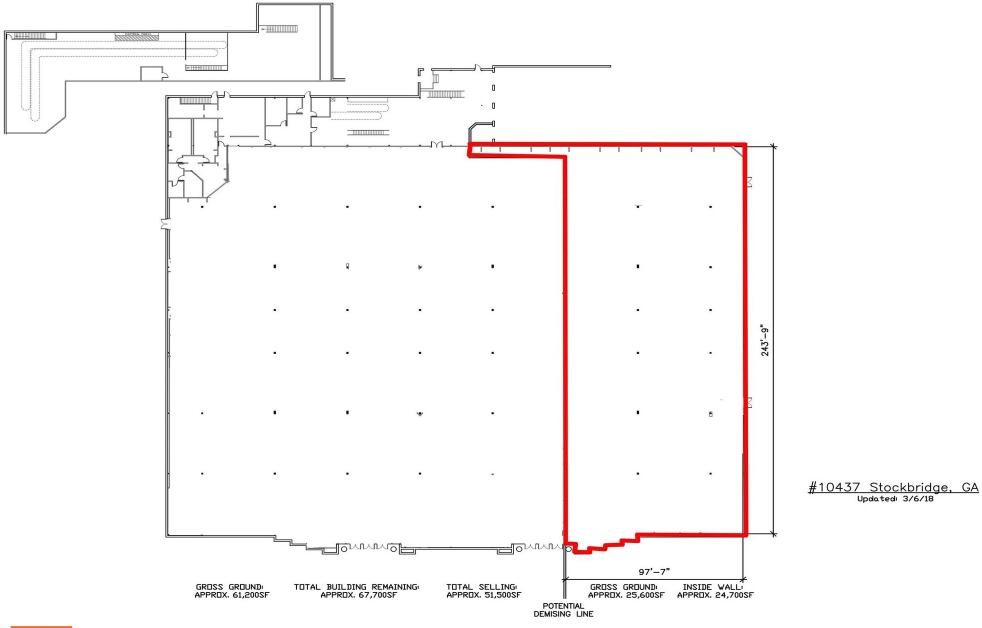

Stockbridge, GA 30281 | 5005 Mr. Zion Parkway | Mt. Zion Pkwy & Hwy 138 | #437

- 24,700 SF junior anchor end cap available fronting Mt. Zion Pkwy
- Area retailers include Brandsmart, At Home, Lowe's and Kroger
- Full access points via Mt. Zion Pkwy

97'7"

**ZONING:** 

**COMMERCIAL** 

RATES:

CALL FOR DETAILS