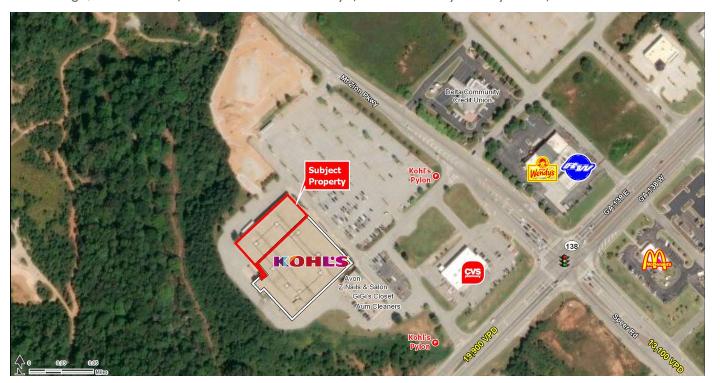

Stockbridge, GA 30281 | 5005 Mr. Zion Parkway | Mt. Zion Pkwy & Hwy 138 | #437

- 24,700 SF junior anchor end cap available fronting Mt. Zion Pkwy
- Area retailers include Brandsmart, At Home, Lowe's and Kroger
- Full access points via Mt. Zion Pkwy