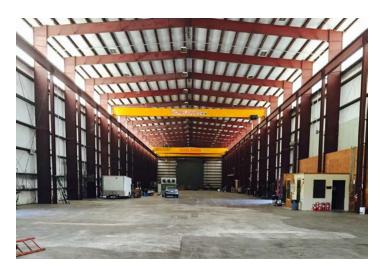

## **Property Description:**

- ±43,000 s.f. building (500' x 80')
- ±3,000 s.f. of office space
- ±6 Acres
- (2) 50-ton bridge cranes
- (1) 10-ton bridge crane
- 37' hook height
- (3) oversized overhead doors
- Drive-thru capable
- Heavy power
- Compressed air throughout
- Fully fenced and gated
- Additional land for laydown yard or building expansion

## **Building photos**

Side Rear

Warehouse

Conference room

(2) 50-ton cranes

Break room

Travis Secor +1 713 888 4076 travis.secor@am.jll.com Joe Berwick +1 713 425 5842 joseph.berwick@am.jll.com