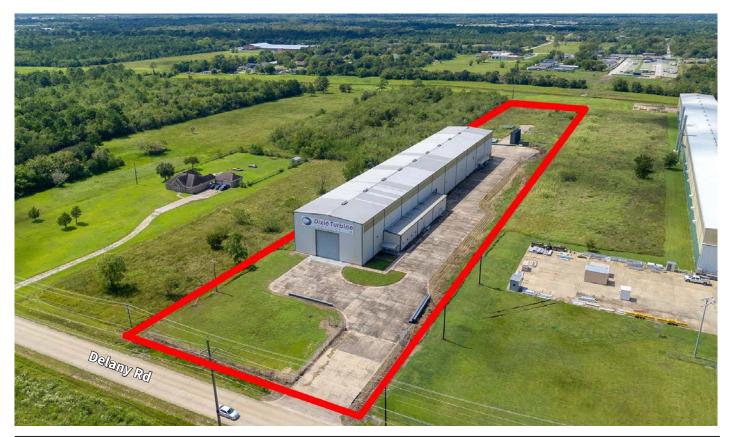

## 5714 Delany Road, Hitchcock, TX 77563

Heavy Crane Served Manufacturing Facility | ±6 Acres of Land

## **Property Description:**

- ±43,000 s.f. building (500' x 80')
- ±3,000 s.f. of office space
- ±6 Acres
- (2) 50-ton bridge cranes
- (1) 10-ton bridge crane
- 37' hook height
- (3) oversized overhead doors
- Drive-thru capable
- Heavy power
- Compressed air throughout
- Fully fenced and gated
- Additional land for laydown yard or building expansion