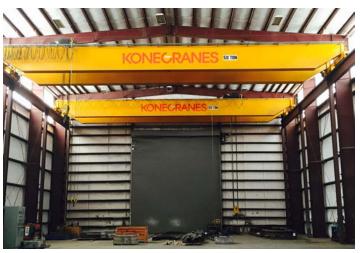

## **Property Description:**

- ±43,000 s.f. building (500' x 80')
- ±3,000 s.f. of office space
- ±6 Acres
- (2) 50-ton bridge cranes
- (1) 10-ton bridge crane
- 37' hook height
- (3) oversized overhead doors
- Drive-thru capable
- Heavy power
- Compressed air throughout
- Fully fenced and gated
- Additional land for laydown yard or building expansion

## **Building photos**

Side Rear

Warehouse

Conference room

(2) 50-ton cranes

Break room

Travis Secor +1 713 888 4076 travis.secor@am.jll.com Joe Berwick +1 713 425 5842 joseph.berwick@am.jll.com