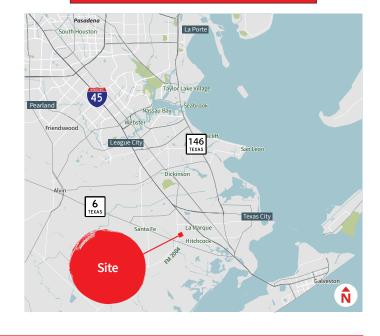

| Destination           | Miles     |
|-----------------------|-----------|
| Highway 6             | 1 mile    |
| I-45                  | 1.6 miles |
| Texas City            | 8 miles   |
| Hobby Airport         | 26 miles  |
| Barbours Cut Terminal | 29 miles  |