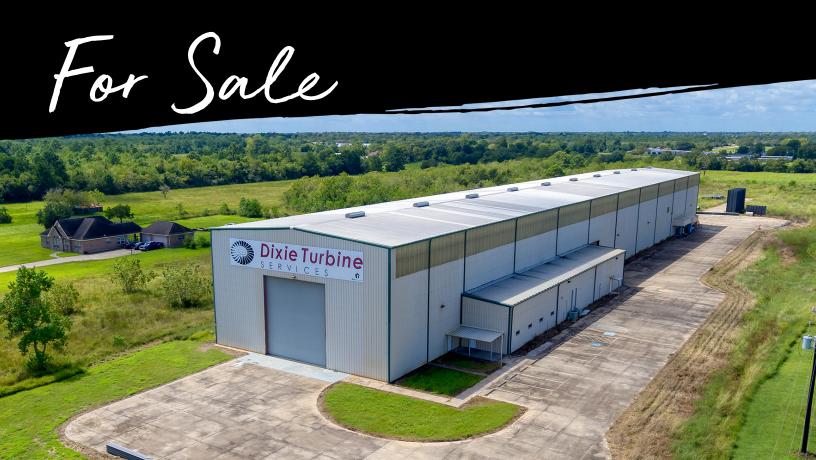

## 5714 Delany Road, Hitchcock, TX 77563

Heavy Crane Served Manufacturing Facility | ±6 Acres of Land

## **Property Description:**

- ±43,000 s.f. building (500' x 80')
- ±3,000 s.f. of office space
- ±6 Acres
- (2) 50-ton bridge cranes
- (1) 10-ton bridge crane
- 37' hook height
- (3) oversized overhead doors
- Drive-thru capable
- Heavy power
- Compressed air throughout
- Fully fenced and gated
- Additional land for laydown yard or building expansion