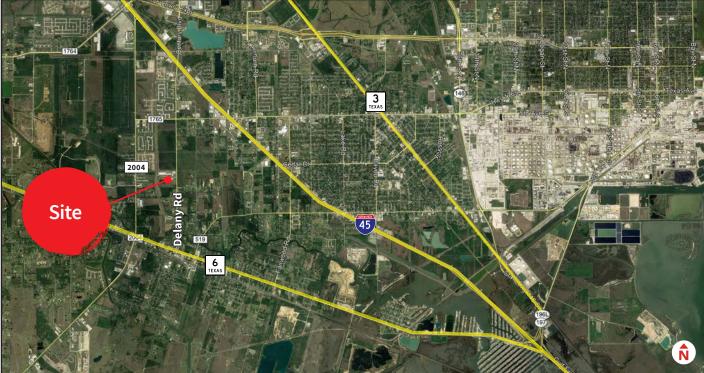

## 5714 Delany Road, Hitchcock, TX 77563

Heavy Crane Served Manufacturing Facility | ±6 Acres of Land

| Destination           | Miles     |
|-----------------------|-----------|
| Highway 6             | 1 mile    |
| I-45                  | 1.6 miles |
| Texas City            | 8 miles   |
| Hobby Airport         | 26 miles  |
| Barbours Cut Terminal | 29 miles  |