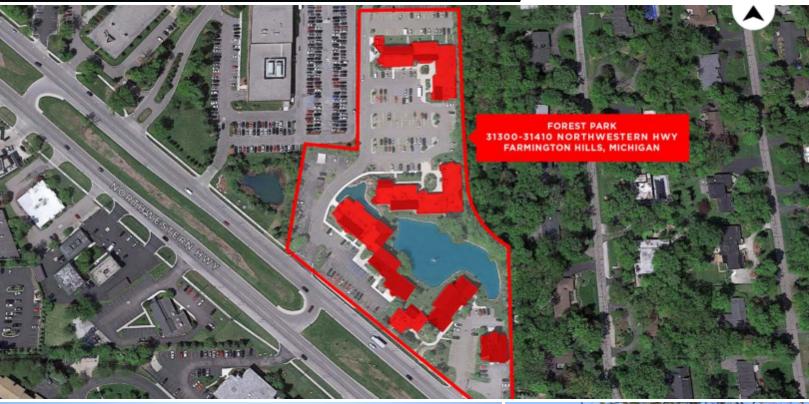

## FOR LEASE

FOREST PARK 31390 NORTHWESTERN HWY FARMINGTON HILLS, MI 48334

EXCELLENT LOCATION ON NORTHWESTERN HWY - IMMEDIATE OCCUPANCY UPGRADED MODEL SUITES

## **PROPERTY FEATURES:**

- · 45,000 SF premier medical/office building
- Suites available from 1,459 to 2,480 SF
- Immediate occupancy upgraded model spaces from 1,400 to 1,900 SF
- · Excellent location on Northwestern Highway
- Pond views, glass doorwalls and private patios
- · Separate suite entries
- Building signage available
- Office and medical suite lease rates from \$18.00-\$22.50