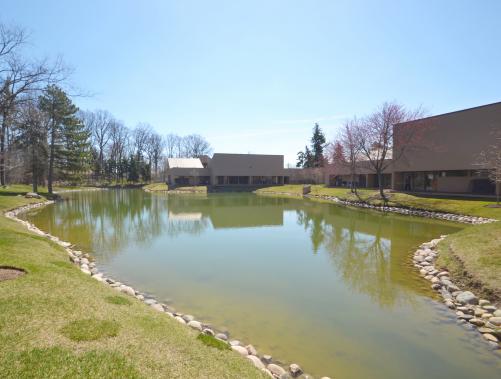

## **PROPERTY FEATURES:**

- · 45,000 SF premier medical/office building
- Suites available from 1,459 to 2,480 SF
- Immediate occupancy upgraded model spaces from 1,400 to 1,900 SF
- · Excellent location on Northwestern Highway
- Pond views, glass doorwalls and private patios
- · Separate suite entries
- Building signage available
- Office and medical suite lease rates from \$18.00-\$22.50