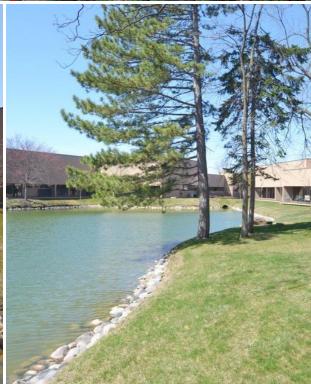

## **PROPERTY FEATURES:**

- · 45,000 SF premier medical/office building
- Suites available from 1,459 to 2,480 SF
- Immediate occupancy upgraded model spaces from 1,400 to 1,900 SF
- · Excellent location on Northwestern Highway
- Pond views, glass doorwalls and private patios
- · Separate suite entries
- Building signage available
- Office and medical suite lease rates from \$18.00-\$22.50