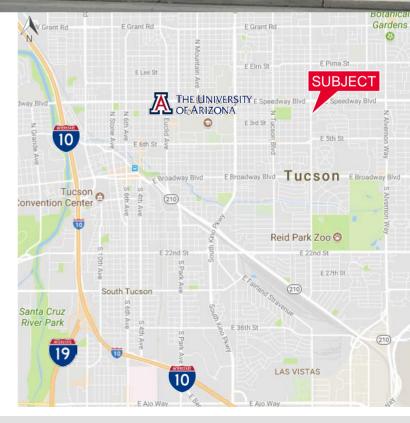

#### **Property Highlights**

- Located near County Club Rd and Speedway Blvd intersection
- Freestanding office
- · Good frontage and visibility
- · Close proximity to downtown and University of Arizona