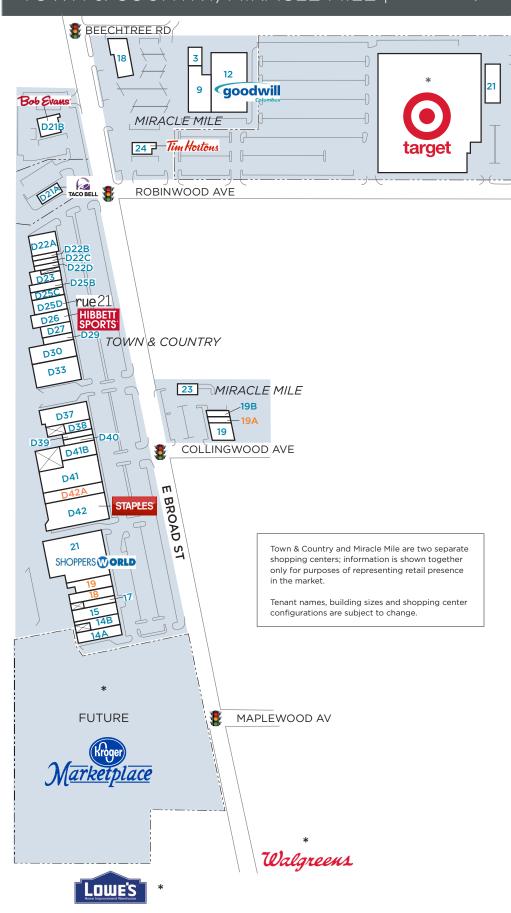

# TOWN & COUNTRY/MIRACLE MILE | Columbus, Ohio

Town & Country is exceptionally positioned to meet the retail needs of its primary market - Whitehall, Bexley, Gahanna, Reynoldsburg and the east side of Columbus, Ohio. It is adjacent to the Defense Supply Center Columbus and a new Veterans' Hospital. A new Shopper's World and the area's first Hibbett Sports recently opened in this open-air center that boasts major retailers such as Target and Staples, as well as many restaurants, including Bob Evans, Subway and Chipotle. Neighboring retailers include Lowe's and Walgreens.

# **KEY TENANTS**

N DOLLAR TREE

492,893 square feet

\* Includes shadow tenants

# John Miller

614.227.3469 DIRECT 614.228.5331 OFFICE JMiller@castoinfo.com

250 Civic Center Drive, Suite 500 Columbus, Ohio 43215 www.castoinfo.com

\*Owned by others.

|       | TOWN & COUNTRY                 |             |  |
|-------|--------------------------------|-------------|--|
| SPACE | TENANT                         | SIZE        |  |
| 14A   | U.S. Postal Service            | 5,039 s.f.  |  |
| 14B   | Avenue                         | 5,413 s.f.  |  |
| 15    | Rainbow                        | 6,750 s.f.  |  |
| 17    | Sprint                         | 2,641 s.f.  |  |
| 18    | AVAILABLE                      | 5,336 s.f.  |  |
| 19    | AVAILABLE                      | 4,675 s.f.  |  |
| 21    | Shoppers World                 | 28,563 s.f. |  |
| D21A  | Taco Bell                      | 2,888 s.f.  |  |
| D21B  | Bob Evans                      | 5,619 s.f.  |  |
| D22A  | Pier 11 Boiling Seafood & Bar  | 6,010 s.f.  |  |
| D22B  | Boost Mobile                   | 1,211 s.f.  |  |
| D22C  | Subway                         | 1,565 s.f.  |  |
| D22D  | Fancy Nails                    | 1,554 s.f.  |  |
| D23   | Fashion City                   | 4,000 s.f.  |  |
| D25B  | Town & Country<br>Chiropractic | 2,233 s.f.  |  |
| D25C  | T-Mobile                       | 2,590 s.f.  |  |
| D25D  | Rue 21                         | 5,397 s.f.  |  |
| D26   | Hibbett Sports                 | 4,706 s.f   |  |
| D27   | Ashley Stewart                 | 4,000 s.f.  |  |
| D29   | Jackson Hewitt                 | 2,000 s.f.  |  |
| D30   | Dollar General                 | 9,000 s.f.  |  |
| D33   | Dollar Tree                    | 12,000 s.f. |  |
| D37   | Milano Menswear                | 9,818 s.f.  |  |
| D38   | Chipotle                       | 2,858 s.f.  |  |
| D39   | GNC                            | 2,000 s.f.  |  |
| D40   | Sally Beauty                   | 2,000 s.f.  |  |
| D41   | CitiTrends                     | 19,132 s.f. |  |
| D41B  | Kay Jewelers                   | 5,887 s.f.  |  |
| D42A  | AVAILABLE                      | 6,360 s.f.  |  |
| D42   | Staples                        | 18,786 s.f. |  |

| MIRACLE MILE |                      |              |
|--------------|----------------------|--------------|
| SPACE        | TENANT               | SIZE         |
| 3            | H & R Block          | 2,700 s.f.   |
| 9            | Victory Fitness      | 10,713 s.f.  |
| 12           | Goodwill of Columbus | 24,000 s.f.  |
| 18           | Firestone            | 9,186 s.f.   |
| 19           | Rent-A-Center        | 4,460 s.f.   |
| 19B          | AT&T                 | 1,648 s.f.   |
| 19A          | AVAILABLE            | 1,760 s.f.   |
| *            | Target               | 123,800 s.f. |
| 21           | Wide Open West       | 6,500 s.f.   |
| 23           | Charley's Steakery   | 1,749 s.f.   |
| 24           | Tim Hortons          | 2,574 s.f.   |