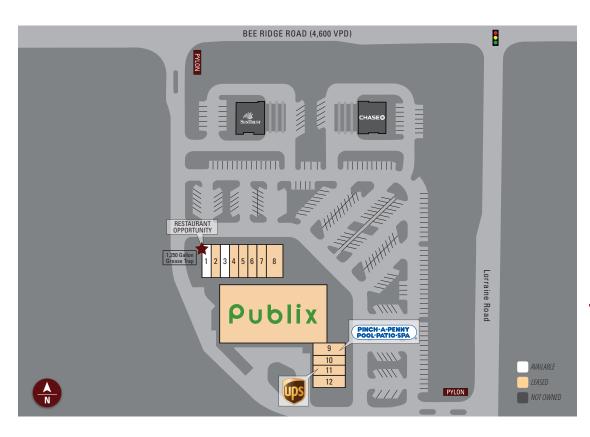

#### SITE PLAN

| Suite | Tenant                     | Size   |
|-------|----------------------------|--------|
| ANC   | Publix                     | 28,638 |
| 1     | AVAILABLE (25 X 70)        | 1,750  |
| 2     | China Taste                | 1,400  |
| 3     | AVAILABLE (20 X 70)        | 1,400  |
| 4     | Serenity Nails             | 1,400  |
| 5     | The Peeples Ins. Agency    | 1,400  |
| 6     | Elizabeth Viktoria Salon   | 1,400  |
| 7     | Woof Gang Bakery           | 1,400  |
| 8     | Advanced Dental Care       | 2,450  |
| 9     | Pinch A Penny              | 1,750  |
| 10    | DD's Cleaners              | 1,400  |
| 11    | The UPS Store              | 1,400  |
| 12    | Asaro's Italian Restaurant | 1,750  |

TOTAL 47,538