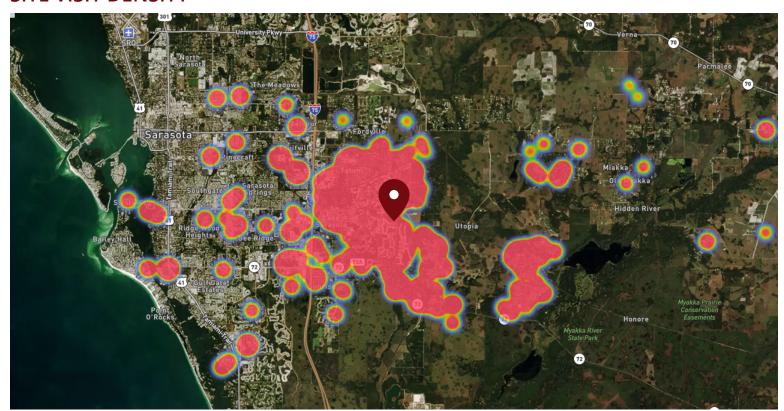

#### SITE VISIT DENSITY

Red, orange, and yellow colors represent the location of 60% of site visitors

Data provided by Placer Labs Inc. (www.placer.ai)