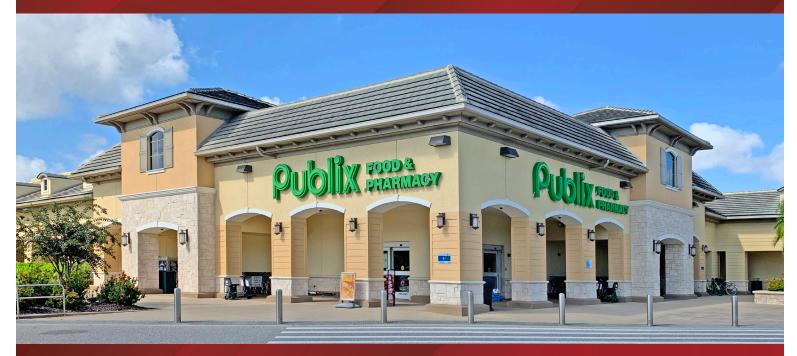

# Publix #1267 - Publix at Bee Ridge

8300 Bee Ridge Road Sarasota, FL 34241 Lat 27.298, Long -82.402

**FOR LEASE** 

#### **PROPERTY HIGHLIGHTS**

- A Publix-Anchored Center Located Three Miles East of Interstate-75 at the Southwest Corner of Bee Ridge Road and Lorraine Road
- Publix at Bee Ridge Opened in June 2009
- Excellent Mix of National and Local Tenants
- Vacancies from 1,400-1,750 SF
- Restaurant End-Cap with Outdoor Seating Available