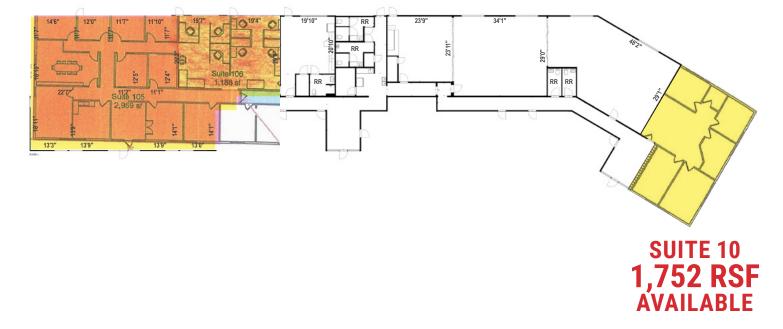

#### **PROPERTY** HIGHLIGHTS

- Suite 105-106: 4,707 RSF
- Suite 10: 1,752 RSF
- Quick Freeway Access to SR-201
- Abundant Parking
- Monument Signage
- Available Immediately

#### SUITE 105-106 4,707 RSF AVAILABLE

1751 West Alexander Street, West Valley City, Utah 84119