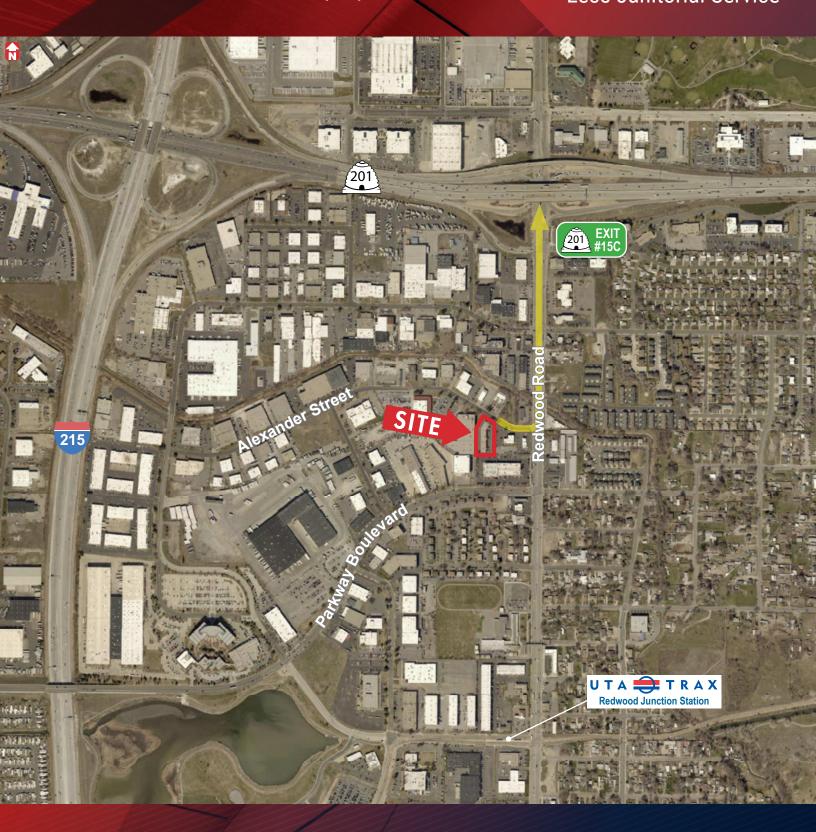

1751 West Alexander Street, West Valley City, Utah 84119

#### **PROPERTY** HIGHLIGHTS

- Suite 105-106: 4,707 RSF
- Suite 10: 1,752 RSF
- Quick Freeway Access to SR-201
- Abundant Parking
- Monument Signage
- Available Immediately