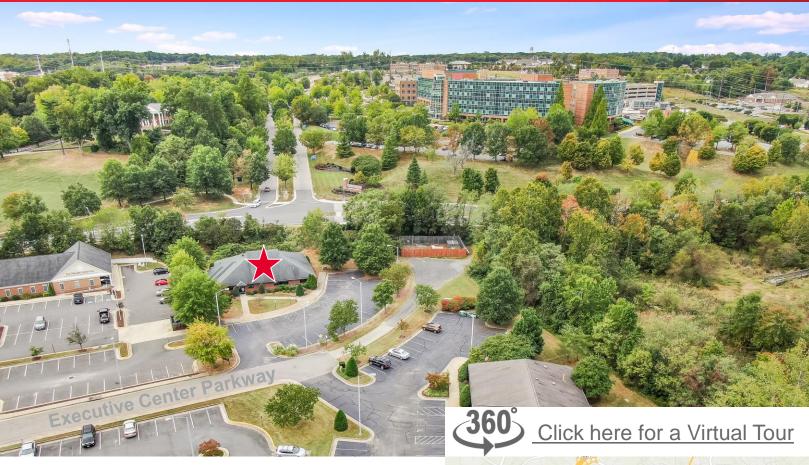

### **Property Features**

- · Free-Standing Medical / Professional Office Building
  - Move-in Ready
  - Beautiful rear trellised patio
- New Owner, willing to renovate
- 30 parking spaces (5.08::1,000 SF)
- Located at the entrance to Mary Washington Hospital and near The University of Mary Washington
- Convenient to Route 1, Route 3 and I-95

| Specifications |                       |
|----------------|-----------------------|
| Available SF   | 2,500 - 5,900 SF      |
| Timing         | Available immediately |
| Rental Rate    | \$20.00 PSF NNN       |