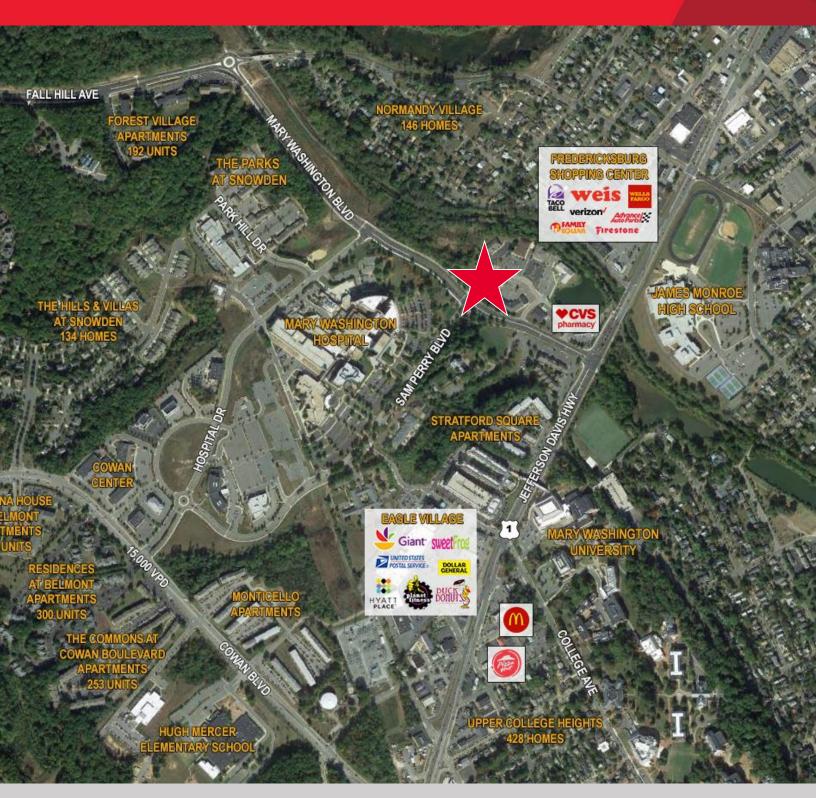

212

FREDERICKSBURG

1 17

Fredericksburg, VA 22401

| Demographics       |          |          |          |  |
|--------------------|----------|----------|----------|--|
|                    | 1 Mile   | 3 Miles  | 5 Miles  |  |
| Population         | 12,079   | 53,474   | 105,536  |  |
| No. of Households  | 4,593    | 20,251   | 38,690   |  |
| Avg. HH Income     | \$65,790 | \$92,565 | \$95,600 |  |
| Daytime Population | 12,450   | 45,172   | 64,103   |  |

| Traffic Counts                             |            |
|--------------------------------------------|------------|
| Mary Washington Blvd @ Jefferson Davis Hwy | 31,158 VPD |
| Fall Hill Ave @ Jefferson Davis Hwy        | 29,000 VPD |
| Fall Hill Ave @ Linden Ave                 | 15,000 VPD |