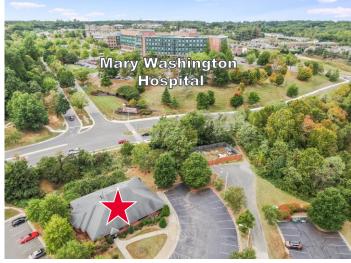

### **Property Features**

- · Free-Standing Medical / Professional Office Building
  - Move-in Ready
  - Beautiful rear trellised patio
- New Owner, willing to renovate
- 30 parking spaces (5.08::1,000 SF)
- Located at the entrance to Mary Washington Hospital and near The University of Mary Washington
- Convenient to Route 1, Route 3 and I-95