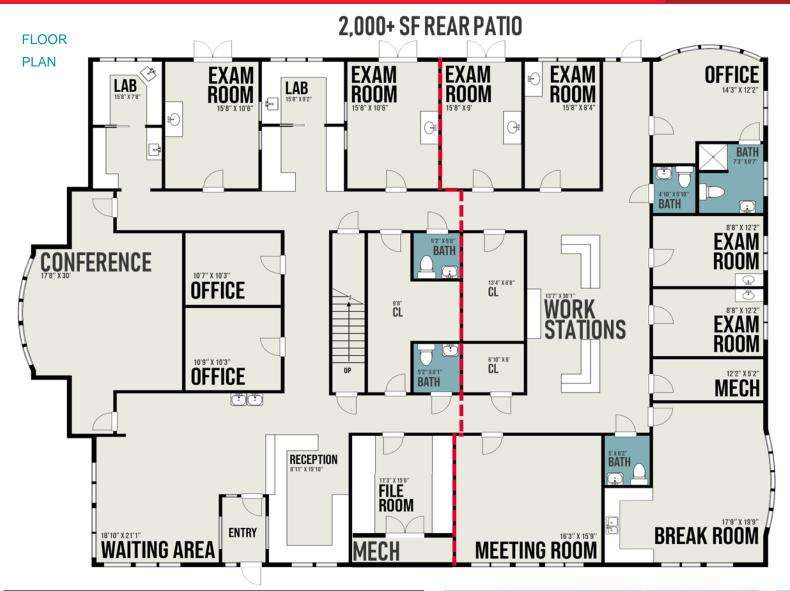

Fredericksburg, VA 22401

**RECEPTION** 

**WORK STATIONS** 

**CONFERENCE ROOM** 

LAB / WORK STATIONS

**REAR PATIO** 

For more information, contact:

JAMIE SCULLY, CCIM