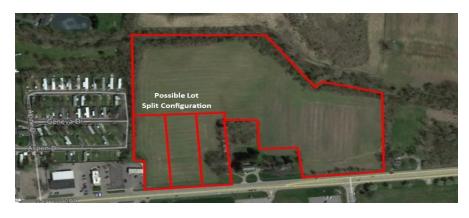

## **OFFERING SUMMARY**

**Entire Parcel:** \$50,000/ac

Frontage (400' +/-) \$150,000/ac

**Rear Portion:** \$25,000/ac

**Available Acres:** 1.5-19.93

Parcel #: 48-001032

**B-3 Central Business** Zoning:

District

**Dimensions:** 150' x 450'

860' x 940' (Irregular)