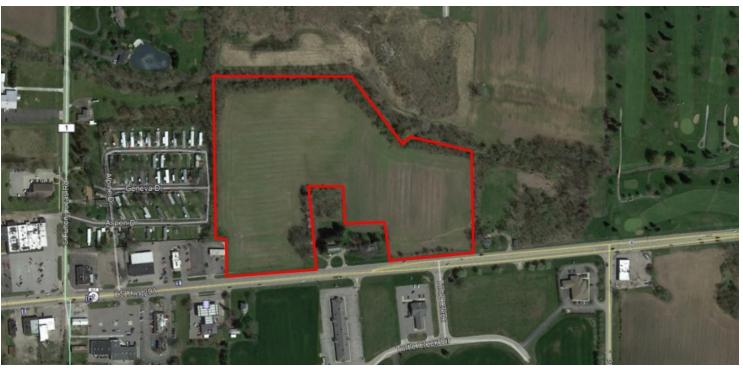

## **LAND FOR SALE**

14150 AIRPORT HIGHWAY, SWANTON, OH 43558

## **OFFERING SUMMARY**

**Entire Parcel:** \$50,000/ac

Frontage (400' +/-) \$150,000/ac

**Rear Portion:** \$25,000/ac

**Available Acres:** 1.5-19.93

Parcel #: 48-001032

**B-3 Central Business** Zoning:

District

**Dimensions:** 150' x 450'

860' x 940' (Irregular)

## **PROPERTY OVERVIEW**

Zoned with all utilities Shovel ready site **Currently farmed** 

The information contained herein is from sources deemed reliable, but no warranty or representation is made as to accuracy thereof. It is subject to correction of errors, omissions, change of price prior to sale or withdrawal from market, all without