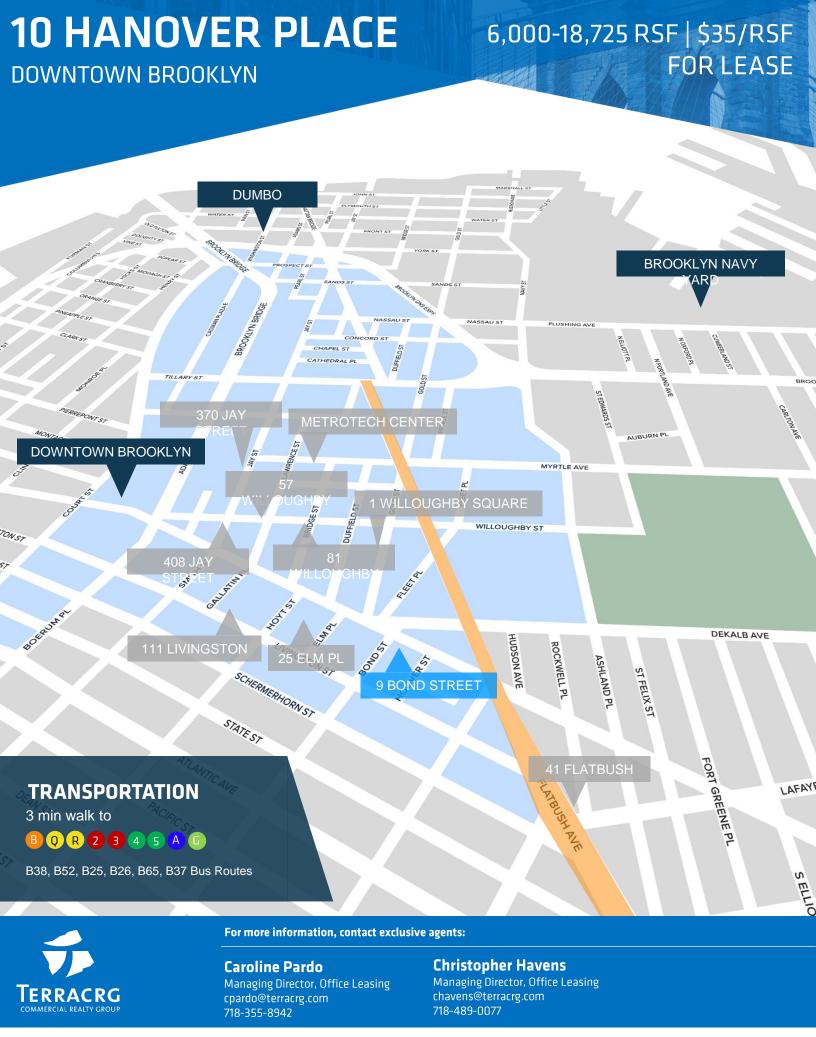

# 10 HANOVER PLACE

HEART OF BROOKLYN TECH TRIANGLE

6,000-18,725 RSF | \$35/RSF FOR LEASE

BANK D CAR A & B pprox**!** 18.725 R HANOVER PLACE

BOND STREET

### **CROSS STREETS**

Fulton St. and Hanover Pl.

LIVINGSTON STREET