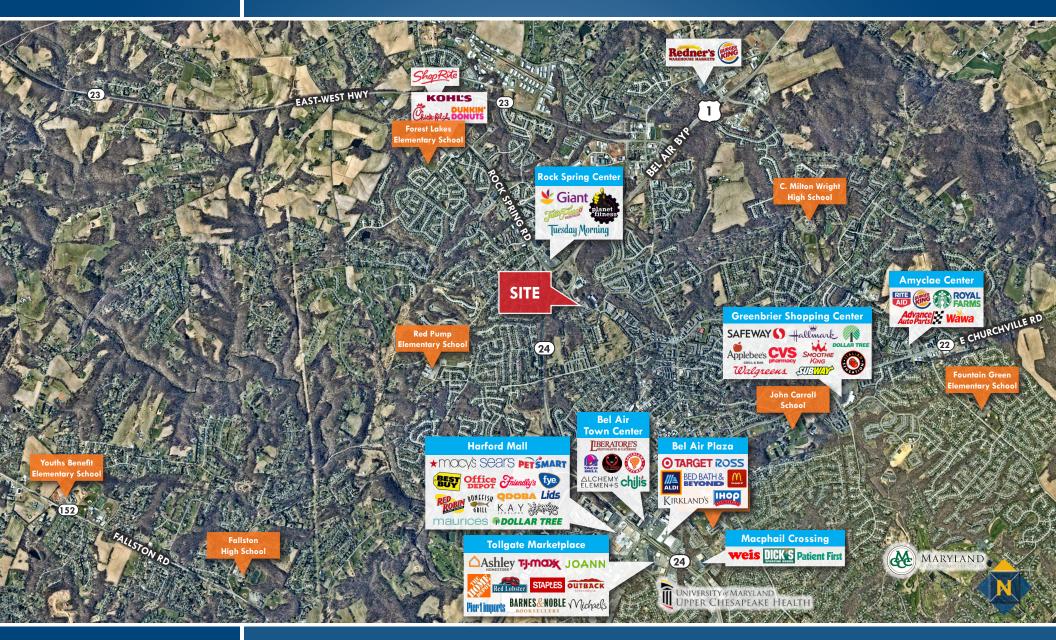

#### HIGHLIGHTS

- ► Office condo for sale
- Immediate access to Bel Air bypass
- Desirable medical office fit-out located in a Class A office park and convenient to Upper Chesapeake Hospital
- ► Ample free surface parking
- Nearby amenities include dining, retail, and personal services

# FOR SALE Harford County, Maryland