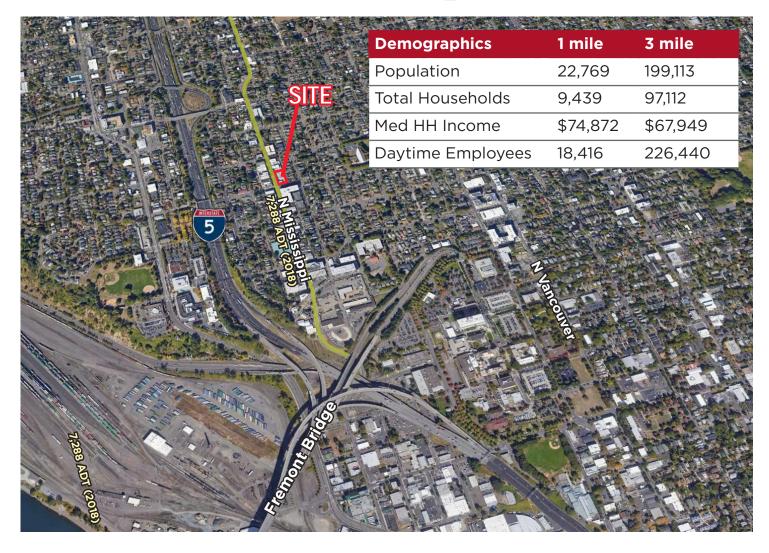

# 1,792 SF RETAIL Chateau Mississippi

3932 N Mississippi Avenue, Portland, OR

TRAFFIC COUNTS N Mississippi/N Failing 7,288 ADT (2018)

# 1,792 SF RETAIL Chateau Mississippi

3932 N Mississippi Avenue, Portland, OR