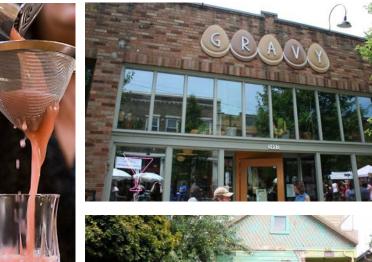

**Bishops Haircuts** 

**King Burritos** 

Moloko Gravy

Radar

Interurban

Nectar - Mississippi

Albina Head Start