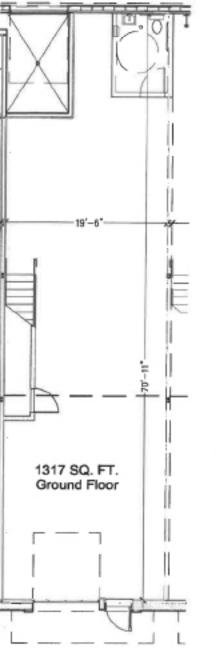

# 1,792 SF RETAIL Chateau Mississippi

3932 N Mississippi Avenue, Portland, OR

TRAFFIC COUNTS N Mississippi/N Failing 7,288 ADT (2018)

# 1,792 SF RETAIL Chateau Mississippi

3932 N Mississippi Avenue, Portland, OR