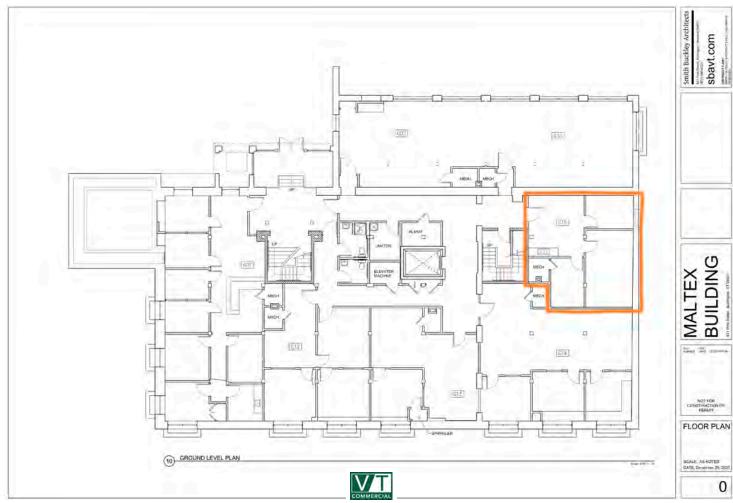

## **MALTEX BUILDING**

431 Pine Street, Suite G15, Burlington, VT

The popular Maltex Building on Pine Street in the South end has a small suite available immediately. Three rooms and a kitchenette at the entrance. No natural light in this unit. Exposed brick and new plank flooring. Easy to find location.

SIZE:

833 SF

**ZONING:** 

Enterprise Zone

PRICE:

\$13/SF NNN (\$6.50/SF) plus gas & electric

**AVAILABLE:** 

August 2024