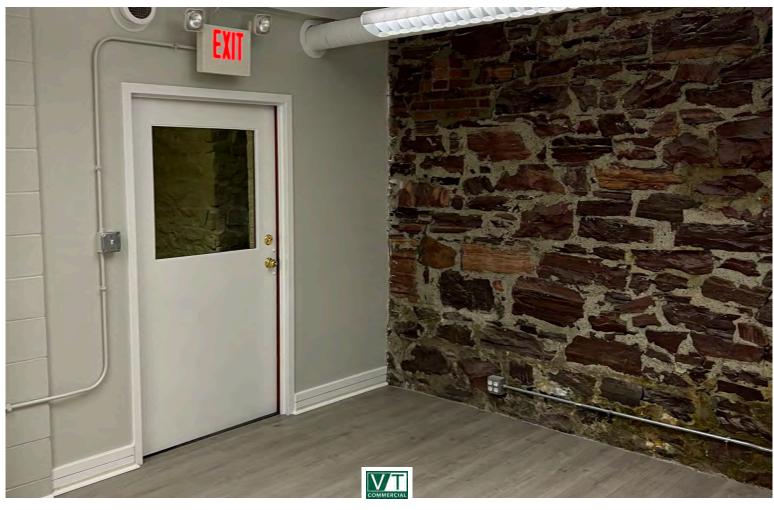

## **MALTEX BUILDING**

431 Pine Street, Suite G15, Burlington, VT

The popular Maltex Building on Pine Street in the South end has a small suite available immediately. Three rooms and a kitchenette at the entrance. No natural light in this unit. Exposed brick and new plank flooring. Easy to find location.