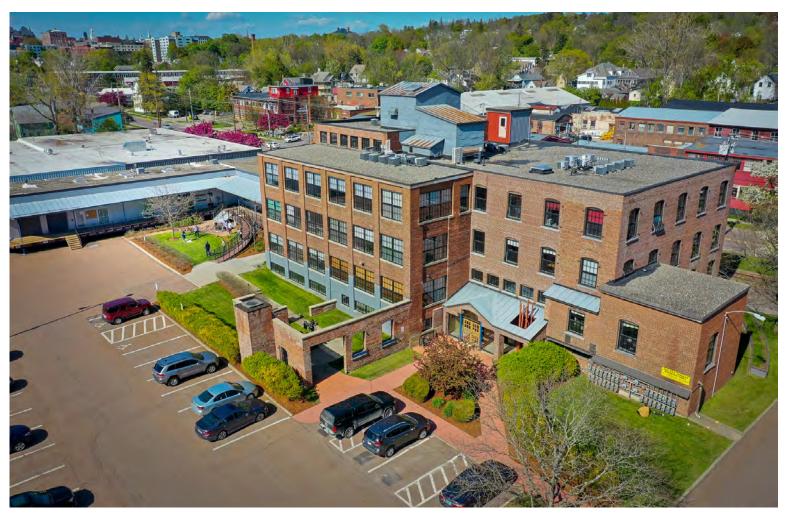

## **MALTEX BUILDING**

431 Pine Street, Suite G15, Burlington, VT

The popular Maltex Building on Pine Street in the South end has a small suite available immediately. Three rooms and a kitchenette at the entrance. No natural light in this unit. Exposed brick and new plank flooring. Easy to find location.