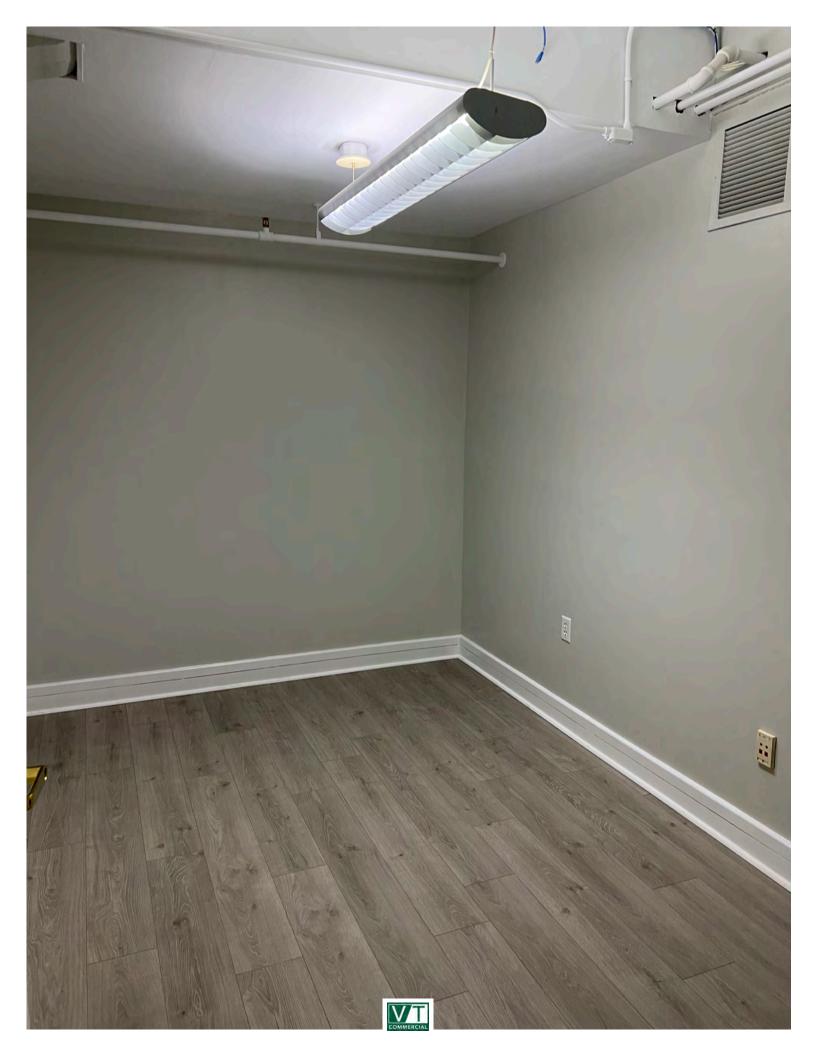

## **MALTEX BUILDING**

431 Pine Street, Suite G15, Burlington, VT

The popular Maltex Building on Pine Street in the South end has a small suite available immediately. Three rooms and a kitchenette at the entrance. No natural light in this unit. Exposed brick and new plank flooring. Easy to find location.