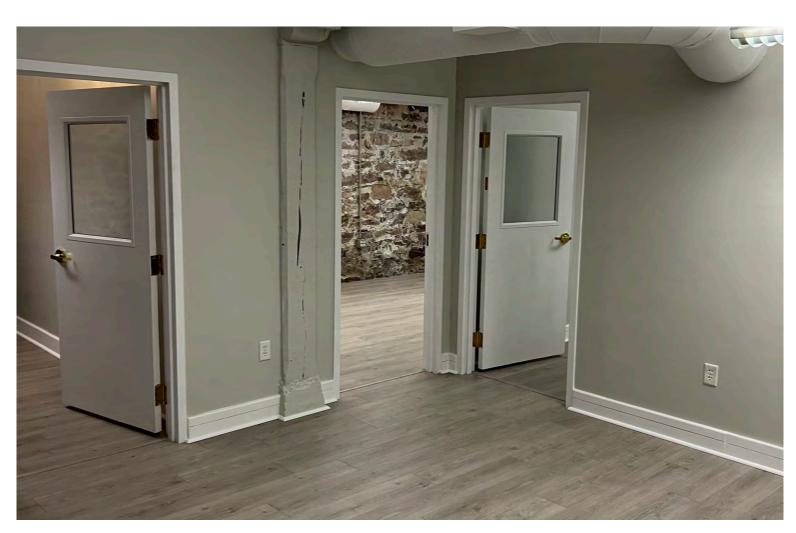

## **MALTEX BUILDING**

431 Pine Street, Suite G15, Burlington, VT

The popular Maltex Building on Pine Street in the South end has a small suite available immediately. Three rooms and a kitchenette at the entrance. No natural light in this unit. Exposed brick and new plank flooring. Easy to find location.