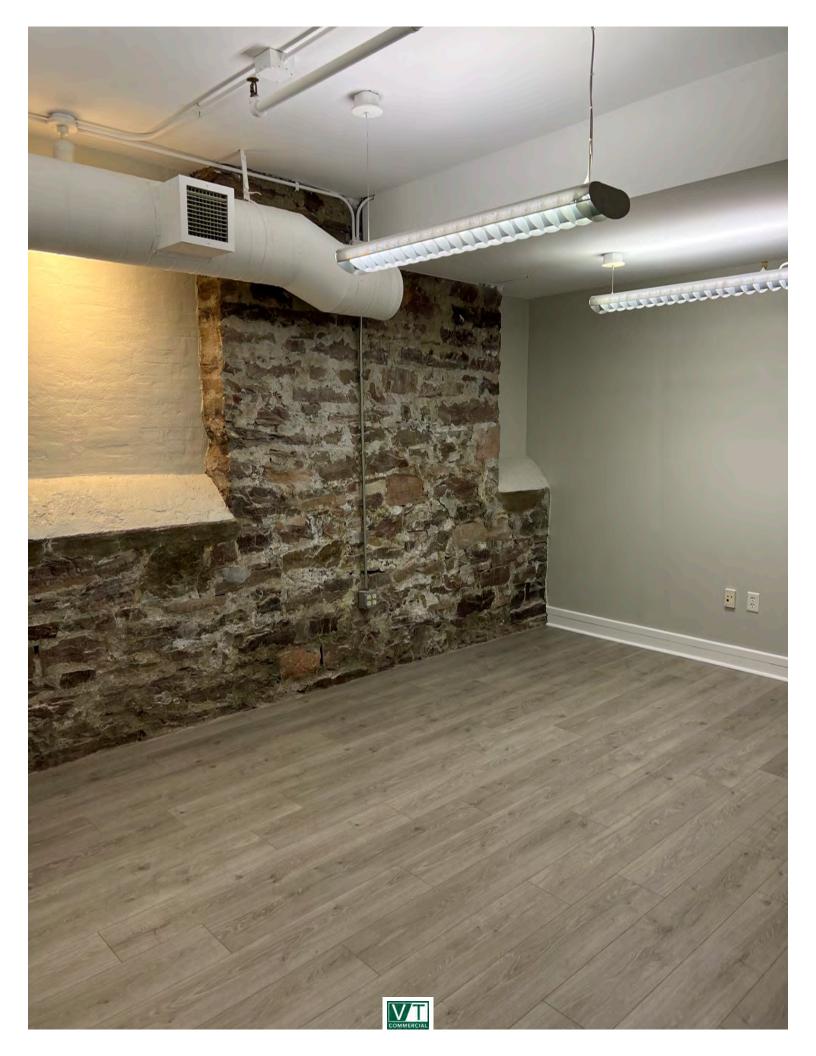

## **MALTEX BUILDING**

431 Pine Street, Suite G15, Burlington, VT

The popular Maltex Building on Pine Street in the South end has a small suite available immediately. Three rooms and a kitchenette at the entrance. No natural light in this unit. Exposed brick and new plank flooring. Easy to find location.