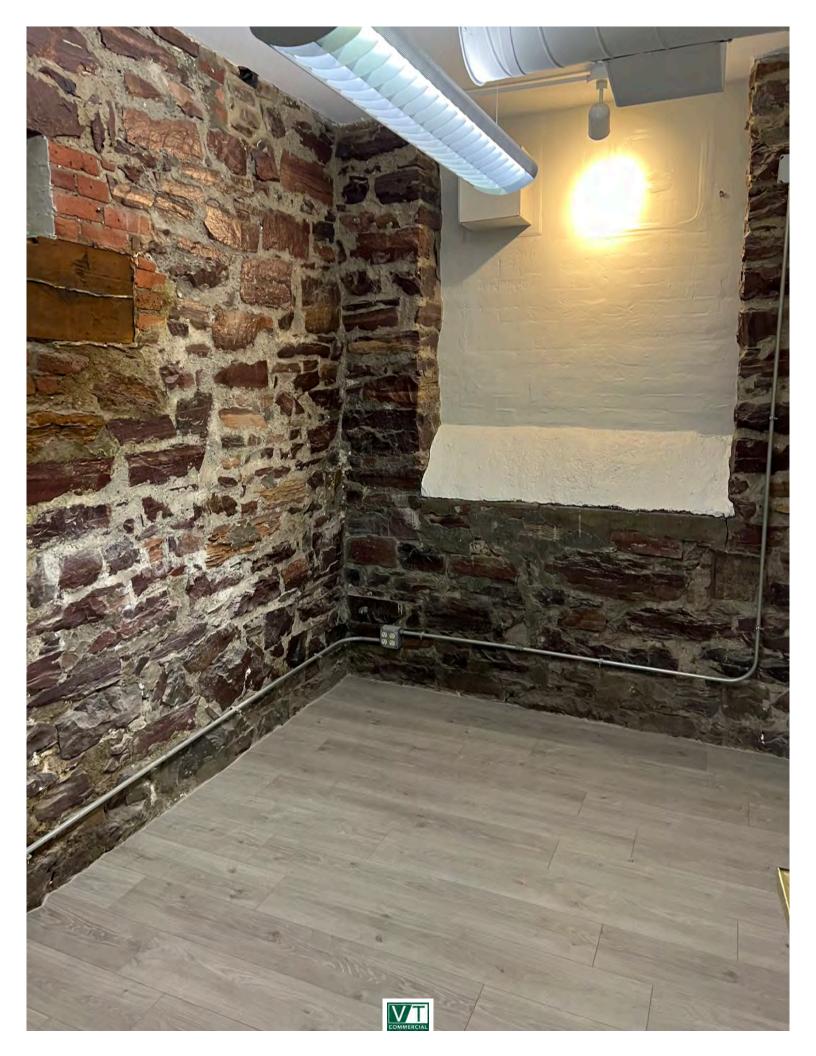

## **MALTEX BUILDING**

431 Pine Street, Suite G15, Burlington, VT

The popular Maltex Building on Pine Street in the South end has a small suite available immediately. Three rooms and a kitchenette at the entrance. No natural light in this unit. Exposed brick and new plank flooring. Easy to find location.