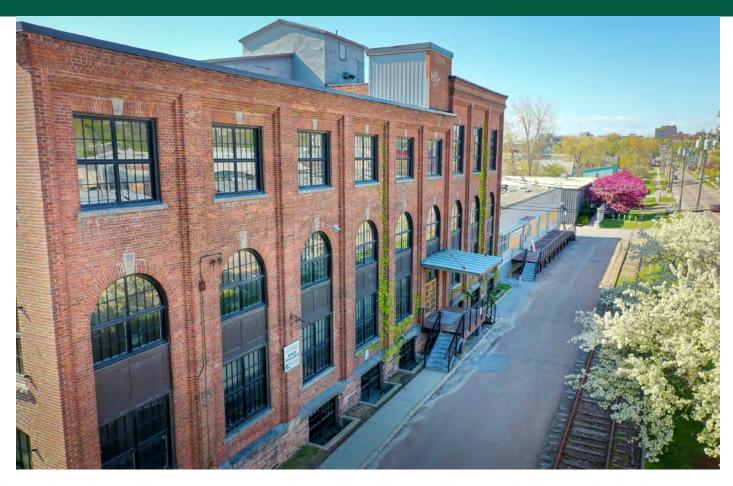

## **MALTEX BUILDING**

431 Pine Street, Suite G15, Burlington, VT

The popular Maltex Building on Pine Street in the South end has a small suite available immediately. Three rooms and a kitchenette at the entrance. No natural light in this unit. Exposed brick and new plank flooring. Easy to find location.