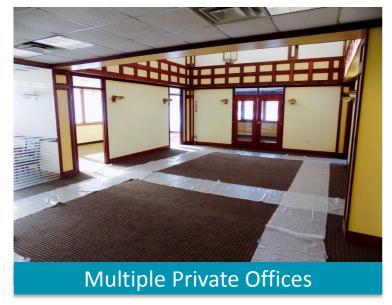

#### **Property Highlights**

- Exceptionally maintained professional office building
- Move-in ready suites available immediately
- Suite 400 (+/-4,100 SF) and Suite 500 (+/-1,200 SF) can be leased separately or combined
- Beautiful waiting room with restroom attached
- · Multiple spacious, private offices
- Conference room with full bathroom and kitchen attached
- New carpets throughout
- Gazebo for an outdoor meeting, or Spring lunch
- Conveniently located just off Route 211, and in close proximity to Interstate 84 and Route 17.