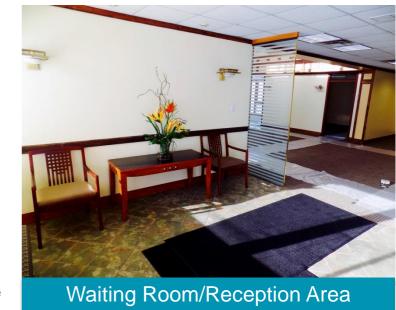

#### **Property Highlights**

- Exceptionally maintained professional office building
- Move-in ready suites available immediately
- Suite 400 (+/-4,100 SF) and Suite 500 (+/-1,200 SF) can be leased separately or combined
- Beautiful waiting room with restroom attached
- · Multiple spacious, private offices
- Conference room with full bathroom and kitchen attached
- New carpets throughout
- Gazebo for an outdoor meeting, or Spring lunch
- Conveniently located just off Route 211, and in close proximity to Interstate 84 and Route 17.