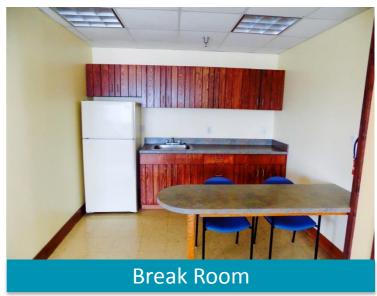

#### **Property Highlights**

- Exceptionally maintained professional office building
- Move-in ready suites available immediately
- Suite 400 (+/-4,100 SF) and Suite 500 (+/-1,200 SF) can be leased separately or combined
- Beautiful waiting room with restroom attached
- · Multiple spacious, private offices
- Conference room with full bathroom and kitchen attached
- New carpets throughout
- Gazebo for an outdoor meeting, or Spring lunch
- Conveniently located just off Route 211, and in close proximity to Interstate 84 and Route 17.