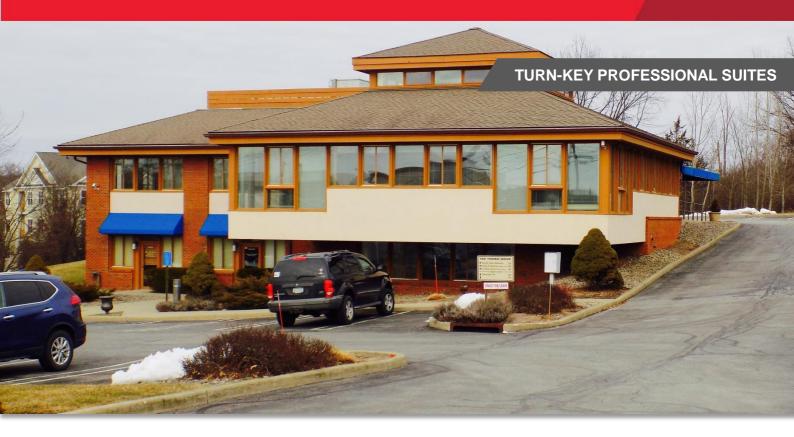

### office suites available for lease 192 Tower Drive

Middletown (Orange County), NY

## ±5,300 Sq. Ft. within Multi-tenant Professional Office Building Lease Price: \$18 Modified Gross, plus utilities

#### **Property Highlights**

- Exceptionally maintained professional office building
- Move-in ready suites available immediately
- Suite 400 (+/-4,100 SF) and Suite 500 (+/-1,200 SF) can be leased separately or combined
- Beautiful waiting room with restroom attached
- · Multiple spacious, private offices
- Conference room with full bathroom and kitchen attached
- New carpets throughout
- Gazebo for an outdoor meeting, or Spring lunch
- Conveniently located just off Route 211, and in close proximity to Interstate 84 and Route 17.