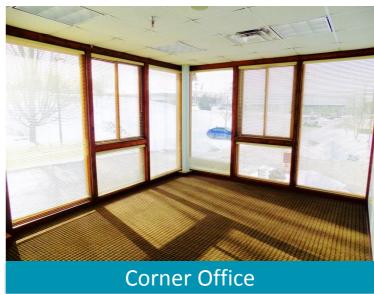

#### **Property Highlights**

- Exceptionally maintained professional office building
- Move-in ready suites available immediately
- Suite 400 (+/-4,100 SF) and Suite 500 (+/-1,200 SF) can be leased separately or combined
- Beautiful waiting room with restroom attached
- · Multiple spacious, private offices
- Conference room with full bathroom and kitchen attached
- New carpets throughout
- Gazebo for an outdoor meeting, or Spring lunch
- Conveniently located just off Route 211, and in close proximity to Interstate 84 and Route 17.