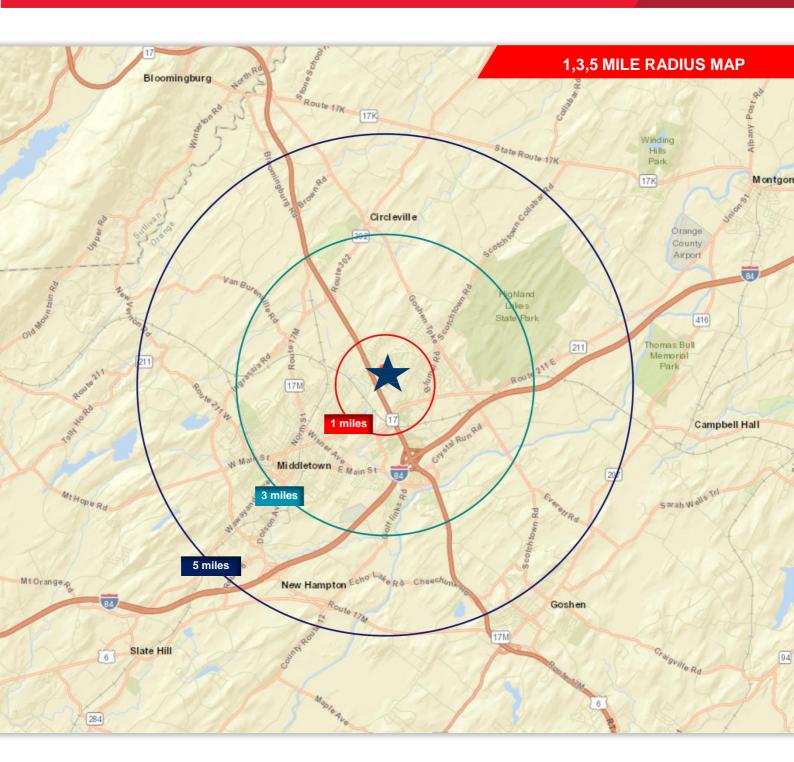

### **SUITES AVAILABLE FOR LEASE** 192 Tower Drive

Middletown (Orange County), NY

| DEMOGRPAHIC SUMMARY                                                           | 1 MILE   | 3 MILES  | 5 MILES  |
|-------------------------------------------------------------------------------|----------|----------|----------|
| Population                                                                    | 6,094    | 42,540   | 65,216   |
| Median Age                                                                    | 38.5     | 37.2     | 37.9     |
| Average Household Income                                                      | \$86,488 | \$83,613 | \$87,528 |
| Source: US Census Bureau, Census 2010 Summary File 1: Esri forecasts for 2018 |          |          |          |