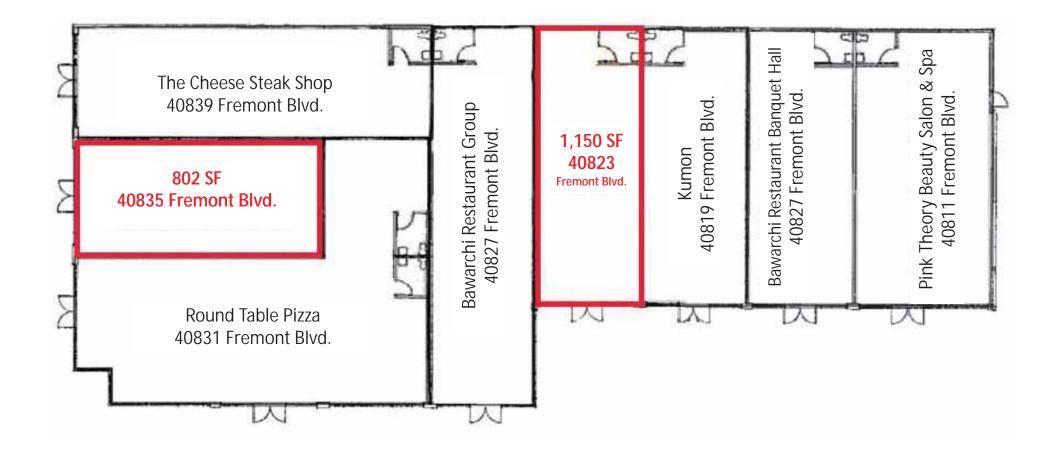

#### 40823 Fremont Blvd: 1,150 Square Feet – Former Frutiland

Full height storefront glass, in-ground grease interceptor, outdoor dining area, separate electrical panel (150 amp; 3 PH; 4 W; 120/208V), 40 gallon electric water heater, washable ceiling tiles, walls & ceramic tile flooring in food prep area, 100% drop t-bar ceiling 10' AFF (above finish floor), 2' x 4' recessed fluorescent light fixtures, 1 ADA restroom, 1 small private office, 1 storage room and separate HVAC. Available Now.

#### 40835 Fremont Blvd: 802 Square Feet

Full height storefront glass. Available Now.

#### **Property Highlights**

- Co-Tenants: Round Table Pizza, Bawarchi Restaurant Group, Kumon, Pink Theory Salon & Spa and Learn & Play Montessori School
- **Comments:** Signalized intersection at Fremont Blvd. and Chapel Way.
  - Irvington District of Fremont.
  - Monument Signage.

### #40823 Floor Plan – 1,150 SF

The information contained herein has been given to us by the owner of the property or other sources we deem reliable. We have no reason to doubt its accuracy, but we do not guarantee it. All information should be verified prior to purchase or lease.