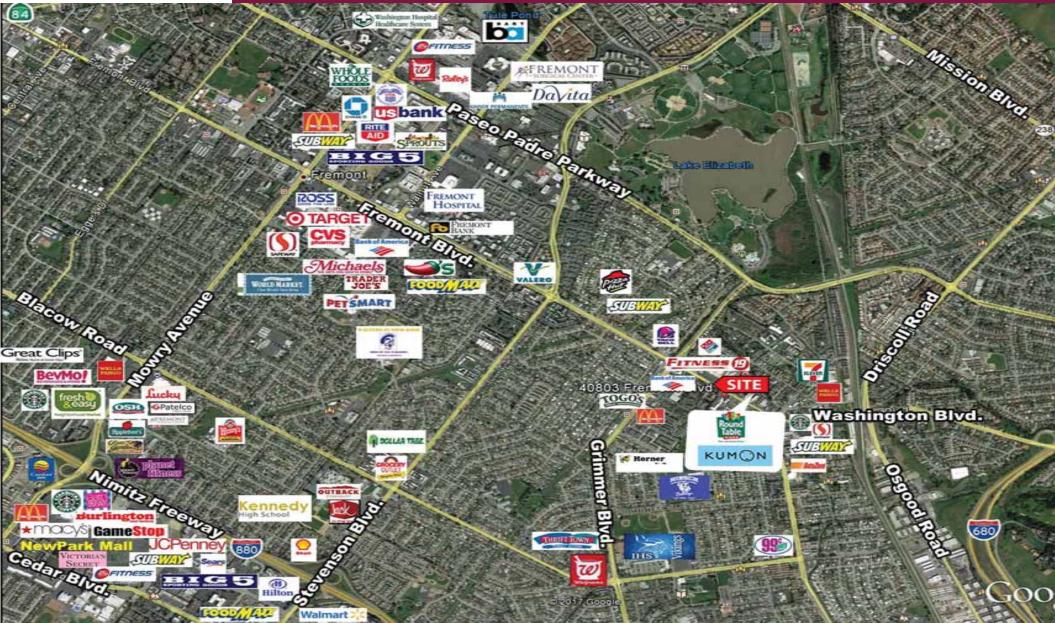

## Aerial

The information contained herein has been given to us by the owner of the property or other sources we deem reliable. We have no reason to doubt its accuracy, but we do not guarantee it. All information should be verified prior to purchase or lease.

### **Demographics & Traffic Counts**

| 2017               | 1-Mile    | 3-Mile    | 5-Mile    |
|--------------------|-----------|-----------|-----------|
| Population         | 31,555    | 146,175   | 251,468   |
| Daytime Population | 5,082     | 84,641    | 125,429   |
| Avg. HH Income     | \$107,173 | \$129,370 | \$126,574 |
|                    |           |           |           |
|                    |           |           | 415       |

| Traffic Counts | 24 Hour | ADA 2015) |
|----------------|---------|-----------|
| manne oo ames  |         |           |

| Fremont Blvd. at Chapel Way     | 33,388 |
|---------------------------------|--------|
| Fremont Blvd. at Grimmer Blvd.  | 18,800 |
| Fremont Blvd. at Roberts Avenue | 27,143 |