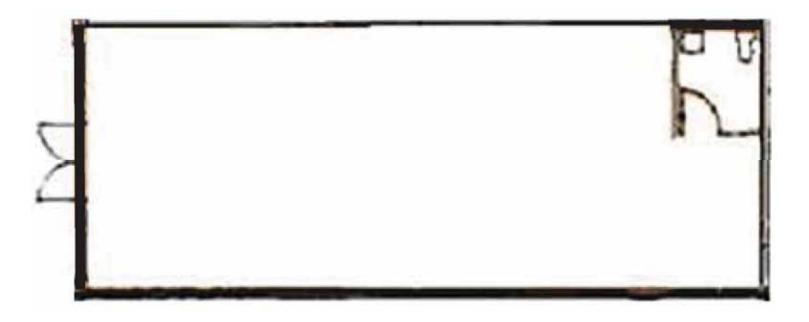

### #40823 Floor Plan – 1,150 SF

The information contained herein has been given to us by the owner of the property or other sources we deem reliable. We have no reason to doubt its accuracy, but we do not guarantee it. All information should be verified prior to purchase or lease.

#### 40823 Fremont Blvd: 1,150 Square Feet – Former Frutiland

Full height storefront glass, in-ground grease interceptor, outdoor dining area, separate electrical panel (150 amp; 3 PH; 4 W; 120/208V), 40 gallon electric water heater, washable ceiling tiles, walls & ceramic tile flooring in food prep area, 100% drop t-bar ceiling 10' AFF (above finish floor), 2' x 4' recessed fluorescent light fixtures, 1 ADA restroom, 1 small private office, 1 storage room and separate HVAC. Available Now.