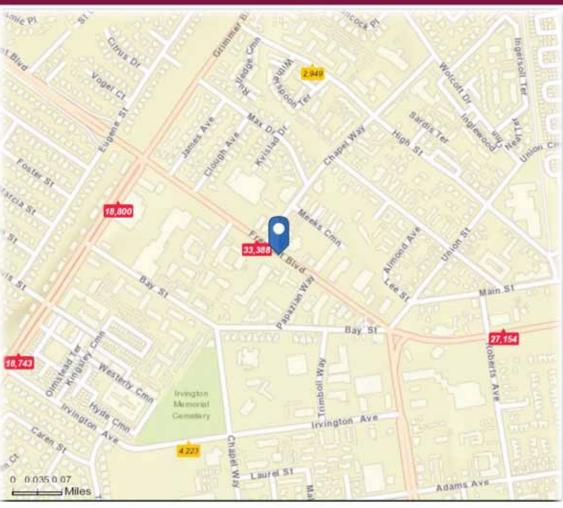

### **Demographics & Traffic Counts**

| 2017               | 1-Mile    | 3-Mile    | 5-Mile    |
|--------------------|-----------|-----------|-----------|
| Population         | 31,555    | 146,175   | 251,468   |
| Daytime Population | 5,082     | 84,641    | 125,429   |
| Avg. HH Income     | \$107,173 | \$129,370 | \$126,574 |
|                    |           |           |           |
|                    |           |           | 415       |

| Traffic Counts | 24 Hour | ADA 2015) |
|----------------|---------|-----------|
| manne oo ames  |         |           |

| Fremont Blvd. at Chapel Way     | 33,388 |
|---------------------------------|--------|
| Fremont Blvd. at Grimmer Blvd.  | 18,800 |
| Fremont Blvd. at Roberts Avenue | 27,143 |

Average Daily Traffic Volume Up to 6,000 vehicles per day 6,001 - 15,000 15,001 - 30,000 30,001 - 50,000 50,001 - 100,000 More than 100,000 per day

The information contained herein has been given to us by the owner of the property or other sources we deem reliable. We have no reason to doubt its accuracy, but we do not guarantee it. All information should be verified prior to purchase or lease.