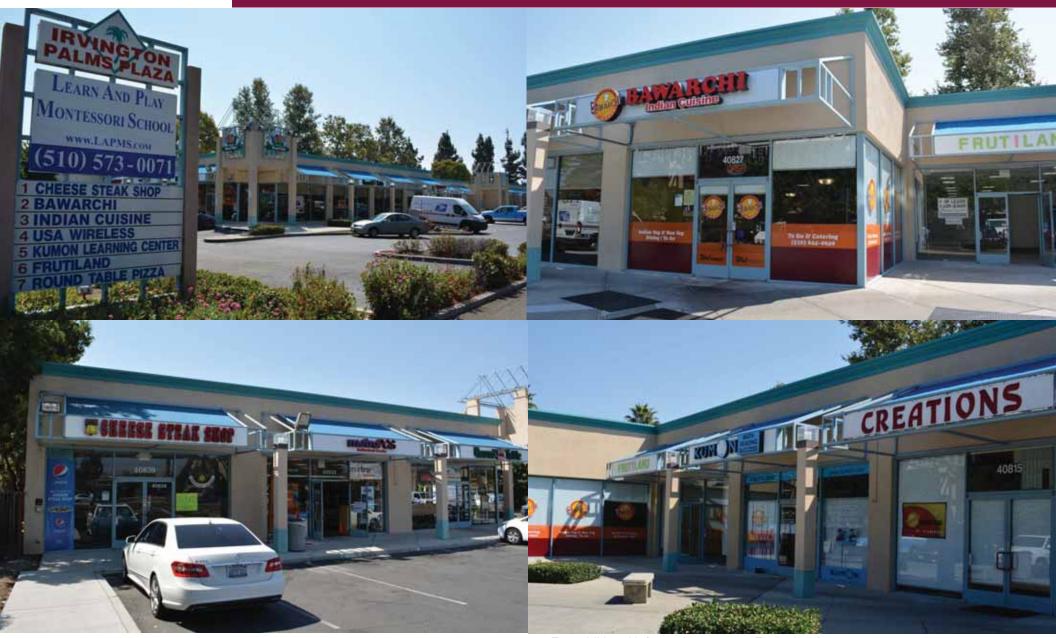

#### **Property Highlights**

- Co-Tenants: Round Table Pizza, Bawarchi Restaurant Group, Kumon, Pink Theory Salon & Spa and Learn & Play Montessori School
- **Comments:** Signalized intersection at Fremont Blvd. and Chapel Way.
  - Irvington District of Fremont.
  - Monument Signage.

#### **Available Spaces**