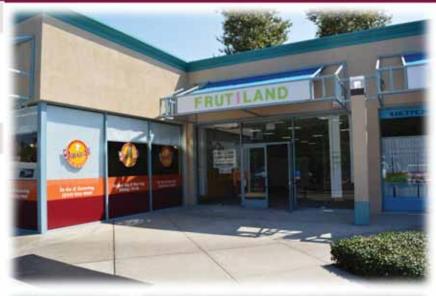

#### 40823 Fremont Blvd: 1,150 Square Feet – Former Frutiland

Full height storefront glass, in-ground grease interceptor, outdoor dining area, separate electrical panel (150 amp; 3 PH; 4 W; 120/208V), 40 gallon electric water heater, washable ceiling tiles, walls & ceramic tile flooring in food prep area, 100% drop t-bar ceiling 10' AFF (above finish floor), 2' x 4' recessed fluorescent light fixtures, 1 ADA restroom, 1 small private office, 1 storage room and separate HVAC. Available Now.