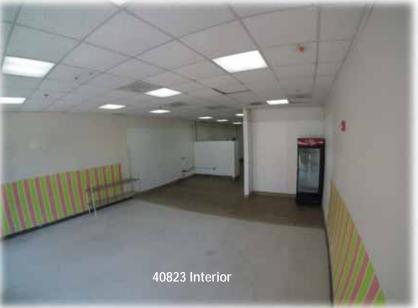

#### 40823 Fremont Blvd: 1,150 Square Feet – Former Frutiland

Full height storefront glass, in-ground grease interceptor, outdoor dining area, separate electrical panel (150 amp; 3 PH; 4 W; 120/208V), 40 gallon electric water heater, washable ceiling tiles, walls & ceramic tile flooring in food prep area, 100% drop t-bar ceiling 10' AFF (above finish floor), 2' x 4' recessed fluorescent light fixtures, 1 ADA restroom, 1 small private office, 1 storage room and separate HVAC. Available Now.