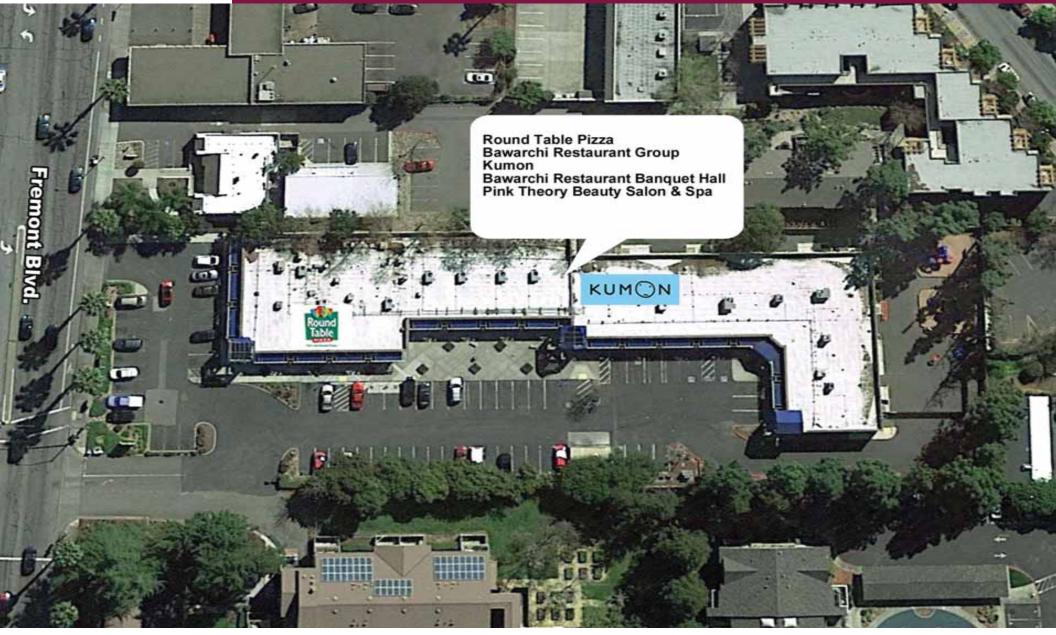

### Site Plan

The information contained herein has been given to us by the owner of the property or other sources we deem reliable. We have no reason to doubt its accuracy, but we do not guarantee it. All information should be verified prior to purchase or lease.

#### **Property Highlights**

- Co-Tenants: Round Table Pizza, Bawarchi Restaurant Group, Kumon, Pink Theory Salon & Spa and Learn & Play Montessori School
- **Comments:** Signalized intersection at Fremont Blvd. and Chapel Way.
  - Irvington District of Fremont.
  - Monument Signage.