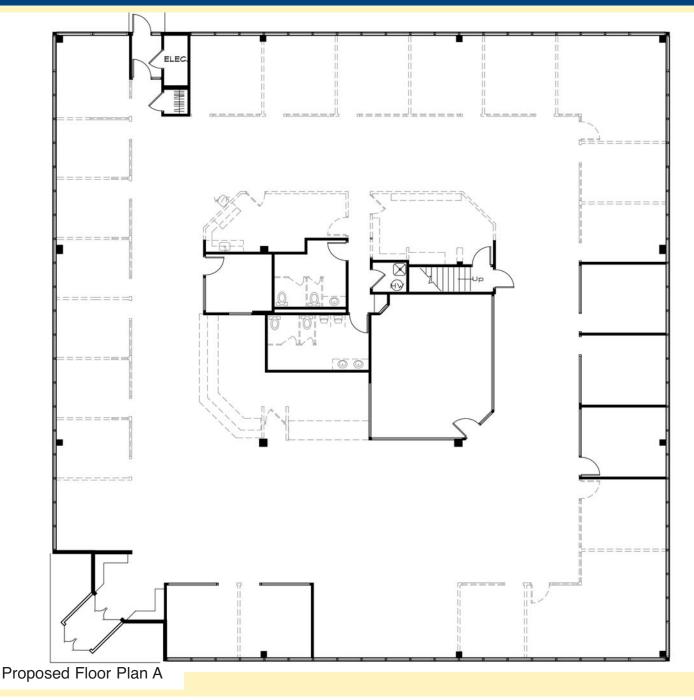

#### **EXCLUSIVE LISTING**

| Property Descripti        | on: Freestanding Office Building                       |  |  |
|---------------------------|--------------------------------------------------------|--|--|
| First Floor<br>Available: | 11,450 +/- SF                                          |  |  |
| Parking:                  | 74 Spaces                                              |  |  |
| Zoning:                   | B-1 (Neighborhood Business Zone)                       |  |  |
| Taxes:                    | \$42,985 (2016)                                        |  |  |
| Lease Rate:               | \$15.50/SF NNN \$13.50/SF NNN                          |  |  |
| Comments:                 | <ul><li>High Traffic</li><li>High Visibility</li></ul> |  |  |