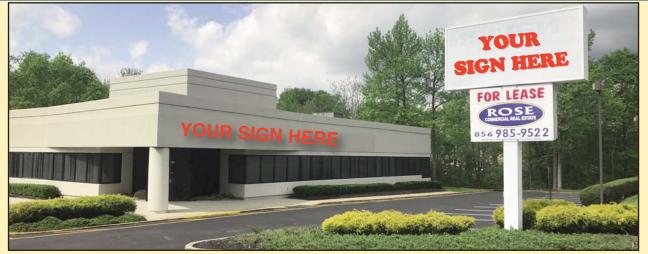

#### OFFICE BUILDING FOR LEASE

# 325 ROUTE 70 EAST CHERRY HILL, NJ

#### **EXCLUSIVE LISTING**

| Property Descripti        | on: Freestanding Office Building                       |  |  |
|---------------------------|--------------------------------------------------------|--|--|
| First Floor<br>Available: | 11,450 +/- SF                                          |  |  |
| Parking:                  | 74 Spaces                                              |  |  |
| Zoning:                   | B-1 (Neighborhood Business Zone)                       |  |  |
| Taxes:                    | \$42,985 (2016)                                        |  |  |
| Lease Rate:               | \$15.50/SF NNN \$13.50/SF NNN                          |  |  |
| Comments:                 | <ul><li>High Traffic</li><li>High Visibility</li></ul> |  |  |