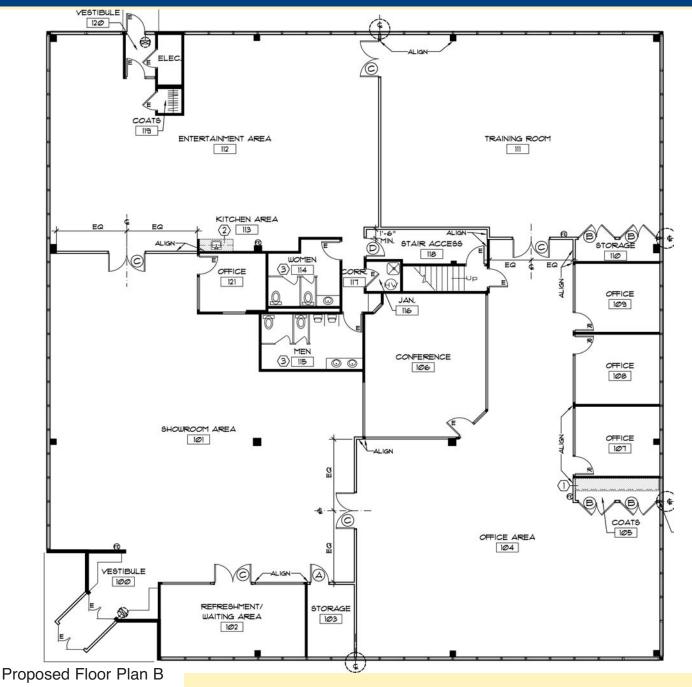

#### **EXCLUSIVE LISTING**

| Property Descripti        | on: Freestanding Office Building                       |  |  |
|---------------------------|--------------------------------------------------------|--|--|
| First Floor<br>Available: | 11,450 +/- SF                                          |  |  |
| Parking:                  | 74 Spaces                                              |  |  |
| Zoning:                   | B-1 (Neighborhood Business Zone)                       |  |  |
| Taxes:                    | \$42,985 (2016)                                        |  |  |
| Lease Rate:               | \$15.50/SF NNN \$13.50/SF NNN                          |  |  |
| Comments:                 | <ul><li>High Traffic</li><li>High Visibility</li></ul> |  |  |