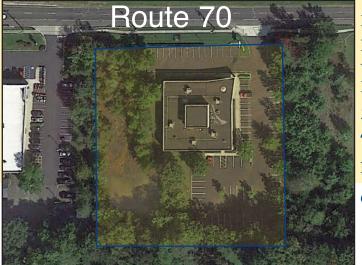

#### **EXCLUSIVE LISTING**

| Property Descripti        | on: Freestanding Office Building                       |  |  |
|---------------------------|--------------------------------------------------------|--|--|
| First Floor<br>Available: | 11,450 +/- SF                                          |  |  |
| Parking:                  | 74 Spaces                                              |  |  |
| Zoning:                   | B-1 (Neighborhood Business Zone)                       |  |  |
| Taxes:                    | \$42,985 (2016)                                        |  |  |
| Lease Rate:               | \$15.50/SF NNN \$13.50/SF NNN                          |  |  |
| Comments:                 | <ul><li>High Traffic</li><li>High Visibility</li></ul> |  |  |

- Route 70 Signage
- Accessible from all major highways

| 2015 DEMOGRAPHICS                      |                 |                  |                    |  |
|----------------------------------------|-----------------|------------------|--------------------|--|
| Category                               | 1 Mile          | <u>3 Mile</u>    | 5 Mile             |  |
| Population Estimate<br># of Households | 11,705<br>4,948 | 99,418<br>40,775 | 300,303<br>122,110 |  |
| Median HH Income                       | \$65,895        | \$75,309         | \$65,200           |  |
| Average HH Income                      | \$84,732        | \$97,953         | \$88,060           |  |
| Traffic Count: Route                   | 70              | 49,951 VPD       |                    |  |