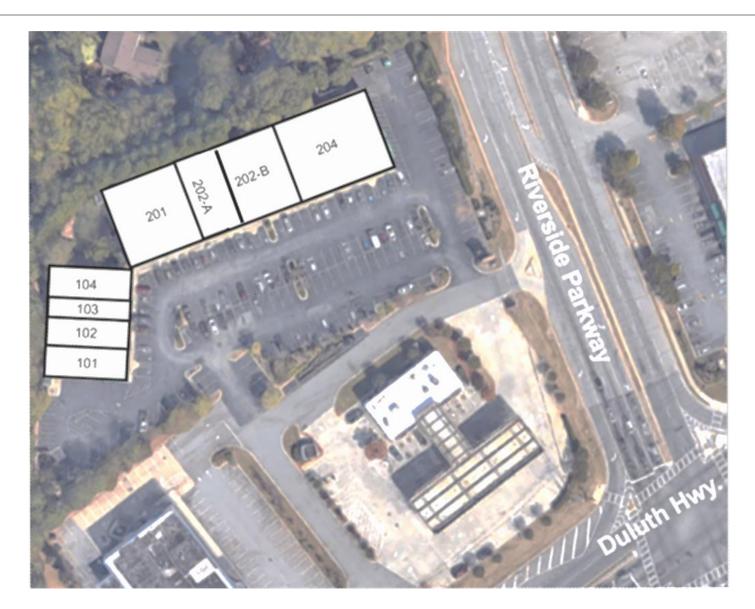

## The Shops at Riverside

2003 Riverside Parkway, Lawrenceville, Gwinnett County, GA 30043

| SUITE                    | SQ. FT. | TENANT                    | SUITE | SQ. FT. | TENANT            |  |
|--------------------------|---------|---------------------------|-------|---------|-------------------|--|
| 101                      | 2,100   | Fabric Touch Cleaners     | 201   | 6,300   | Tooey's Grill     |  |
| 102                      | 1,400   | Available                 | 202-A | 2,800   | Available         |  |
| 103                      | 1,050   | Jin Massage & Day Spa     | 202-B | 4,200   | Sukarome Training |  |
| 104                      | 2,450   | Lawrenceville Dental Club | 204   | 4,900   | Federal Express   |  |
| 101                      | 2,100   | Fabric Touch Cleaners     | 201   | 6,300   | Tooey's Grill     |  |
| TOTAL SQUARE FEET 25,200 |         |                           |       |         |                   |  |