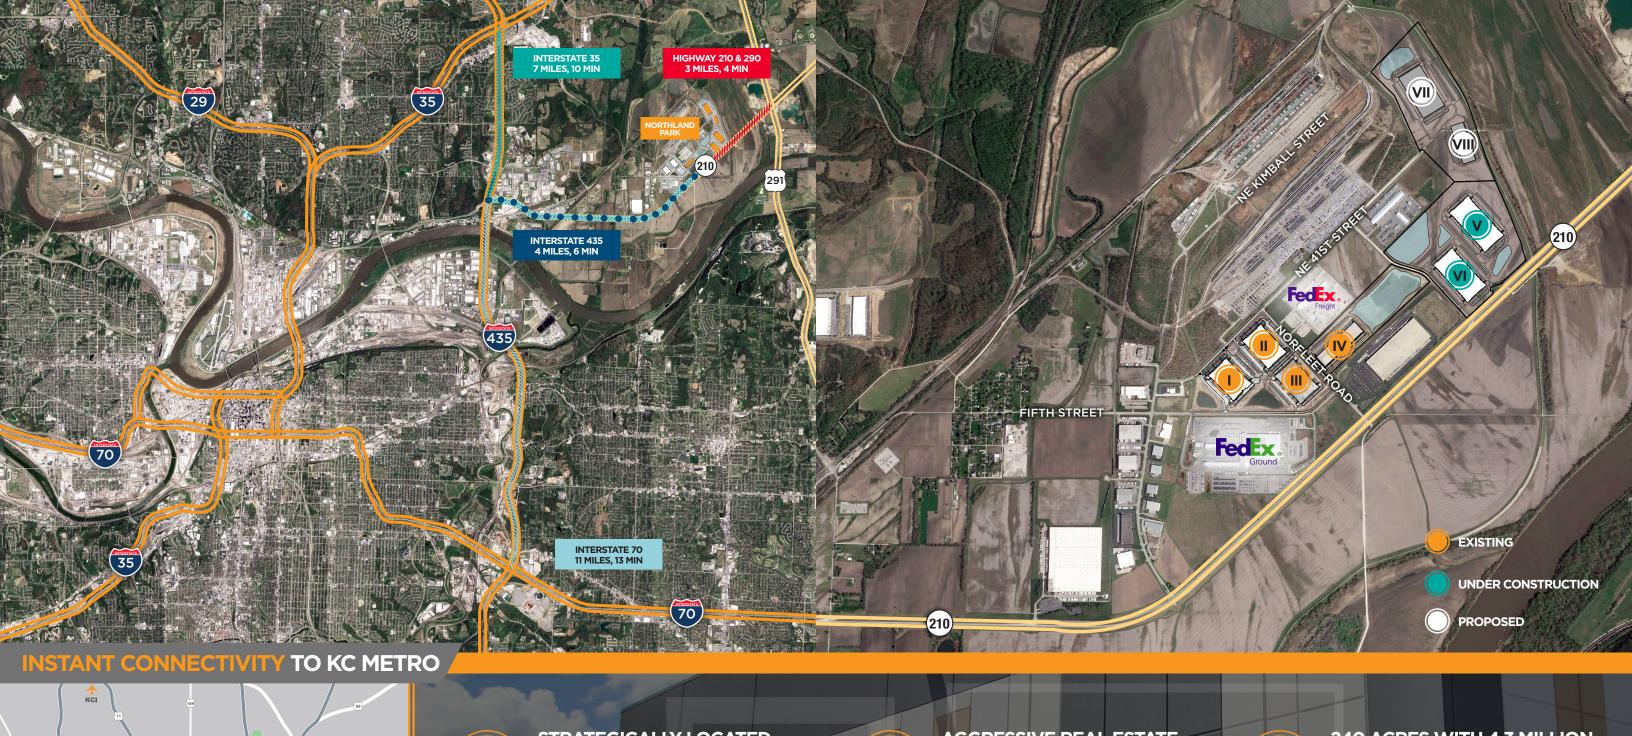

## 240 ACRES WITH 4.3 MILLION **SQUARE FEET** of projected Class A industrial product

- BUILDING I ±388,900 SF, Fully Leased
- BUILDING II ±413,332 SF, Fully Leased
- BUILDING III ±413,332 SF, Fully Leased
- BUILDING IV ±303,300 SF, Fully Leased
- BUILDING V ±340,000 SF, Fully Leased
- BUILDING VI ±548,560 SF
- BUILDING VII ±521,520 SF, December 2020 Delivery
- BUILDING VIII ±274,730 SF, December 2020 Delivery