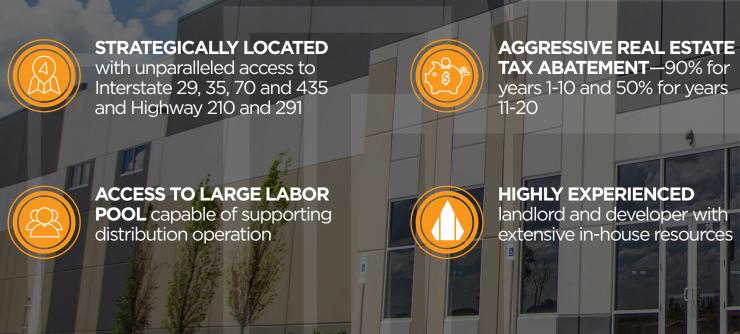

CUSHMAN & WAKEFIELD









## 240 ACRES WITH 4.3 MILLION **SQUARE FEET** of projected Class A industrial product

- BUILDING I ±388,900 SF, Fully Leased
- BUILDING II ±413,332 SF, Fully Leased
- BUILDING III ±413,332 SF, Fully Leased
- BUILDING IV ±303,300 SF, Fully Leased
- BUILDING V ±340,000 SF, Fully Leased
- BUILDING VI ±548,560 SF
- BUILDING VII ±521,520 SF, December 2020 Delivery
- BUILDING VIII ±274,730 SF, December 2020 Delivery

## NORTHLAND PARK

**BUILDING VIII** ±274.730 SF AVAILABLE

HIGHWAY 210 & N PLEASANT AVE / KANSAS CITY, MO / NEW CONSTRUCTION



**±274,730** SQUARE **±28** DOCK **±2** DRIVE **±180** CAR PARKING

| LEASE RATE          | \$4.65 PSF                                | DOCK DOORS      | 28 (EXPANDABLE)                           |
|---------------------|------------------------------