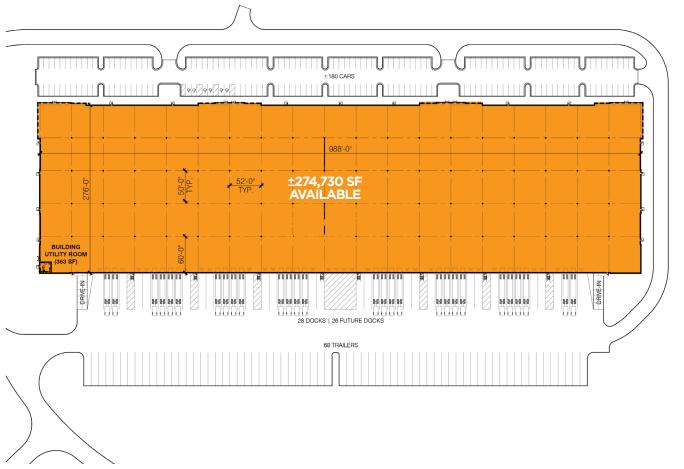

## NORTHLAND PARK

**BUILDING VIII** ±274.730 SF AVAILABLE

HIGHWAY 210 & N PLEASANT AVE / KANSAS CITY, MO / NEW CONSTRUCTION

**±274,730** SQUARE **±28** DOCK **±2** DRIVE **±180** CAR PARKING

| LEASE RATE          | \$4.65 PSF                                | DOCK DOORS      | 28 (EXPANDABLE)                           |
|---------------------|-------------------------------------------|-----------------|-------------------------------------------|
| CAM / TAXES / INS   | \$0.32 / \$0.08 / \$0.06 PSF              | DRIVE-IN DOORS  | 2                                         |
| BUILDING SF         | ±274,730                                  | TRAILER PARKING | 68                                        |
| AVAILABLE SF        | ±274,730                                  | AUTO PARKING    | ±180 CARS                                 |
| BUILDING DIMENSIONS |                                           | FIRE PROTECTION | ESFR - K-25   K-17                        |
| COLUMN SPACING      | 50' X 52' COLUMNS<br>60' X 52' SPEED BAYS | LIGHTING        | LED, 30 FC IN WAREHOUSE<br>SITE FULLY LIT |
| CLEAR HEIGHT        | 36'                                       | CONSTRUCTION    | PRE-CAST CONCRETE                         |