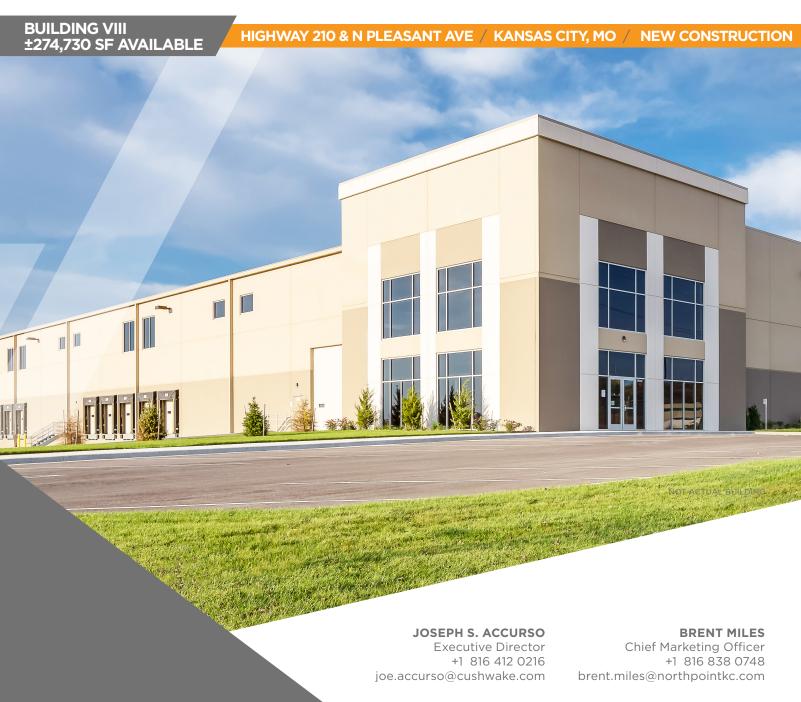

## NORTHLAND PARK

**BUILDING VIII** ±274.730 SF AVAILABLE

HIGHWAY 210 & N PLEASANT AVE / KANSAS CITY, MO / NEW CONSTRUCTION

**±274,730** SQUARE **±28** DOCK **±2** DRIVE **±180** CAR PARKING

| LEASE RATE          | \$4.65 PSF                                | DOCK DOORS      | 28 (EXPANDABLE)                           |
|---------------------|-------------------------------------------|-----------------|-------------------------------------------|
| CAM / TAXES / INS   | \$0.32 / \$0.08 / \$0.06 PSF              | DRIVE-IN DOORS  | 2                                         |
| BUILDING SF         | ±274,730                                  | TRAILER PARKING | 68                                        |
| AVAILABLE SF        | ±274,730                                  | AUTO PARKING    | ±180 CARS                                 |
| BUILDING DIMENSIONS |                                           | FIRE PROTECTION | ESFR - K-25   K-17                        |
| COLUMN SPACING      | 50' X 52' COLUMNS<br>60' X 52' SPEED BAYS | LIGHTING        | LED, 30 FC IN WAREHOUSE<br>SITE FULLY LIT |
| CLEAR HEIGHT        | 36'                                       | CONSTRUCTION    | PRE-CAST CONCRETE                         |