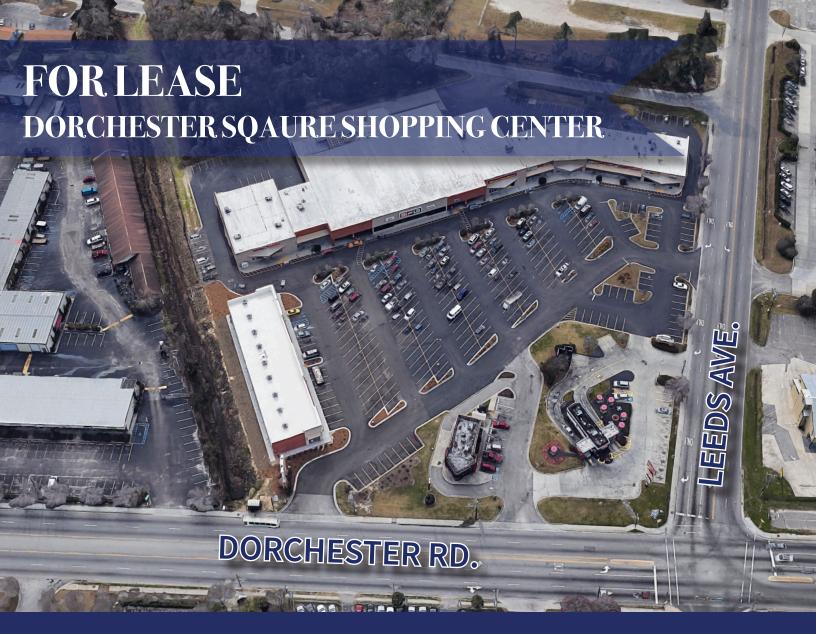

## 4391 Dorchester Road | North Charleston, SC 29405

Dorchester Square is a neighborhood shopping center that sits prominently at the intersection of Dorchester Road and Leeds Avenue where more than 21,700 vehicles per day pass by the center.

#### Corner of Dorchester Road & Leeds Avenue | North Charleston, SC