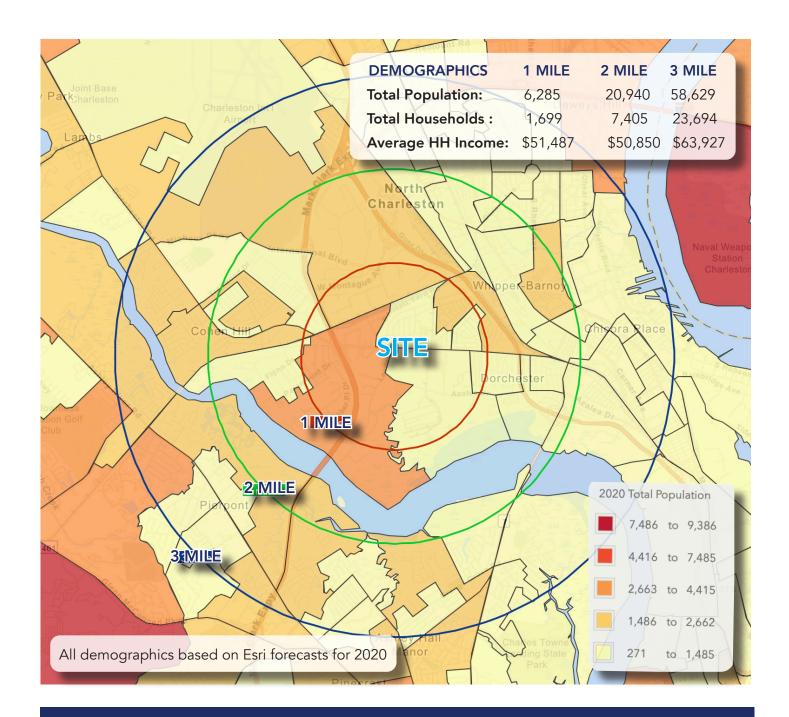

ng center that sits prominently at the intersection of Dorchester Road and Leeds Avenue where more than 21,700 vehicles per day pass by the center.

# **PROPERTY DESCRIPTION**

Year Built: 1992

Year Renovated: 2017

Land Area: 8.96 Acres

Rentable Building Area: 69,980 SF of Retail

Bulding Size: two (2) one-story buildings and two out-parcels

Zoning: B2 General Business

parking: 291 Spaces



#### Corner of Dorchester Road & Leeds Avenue | North Charleston, SC



## **SITE AMENITIES**

- Favorable ingress/egress with two (2) curbs-cuts on both Dorchester Road and Leeds Aveneue
- Highly Visible Location
- Abundant Parking
- Close proximity to Charleston International Airport, City Hall, Tanger and Boeing campus





# Corner of Dorchester Road & Leeds Avenue | North Charleston, SC









TIM ROWLEY Broker, VP of Retail 843-744-9877 (O) 843-364-5716 (D) trowley@cbcatlantic.com



The information contained herein should be considered confidential and remains the sole property of Coldwell Banker Commercial Atlantic at all times. Although every effort has been made to ensure accuracy, no libability will be accepted for any errors or omissions. Disclosure of any information contained herein is prohibited except with the express written permission of Coldwell Banker Commercial Atlantic.