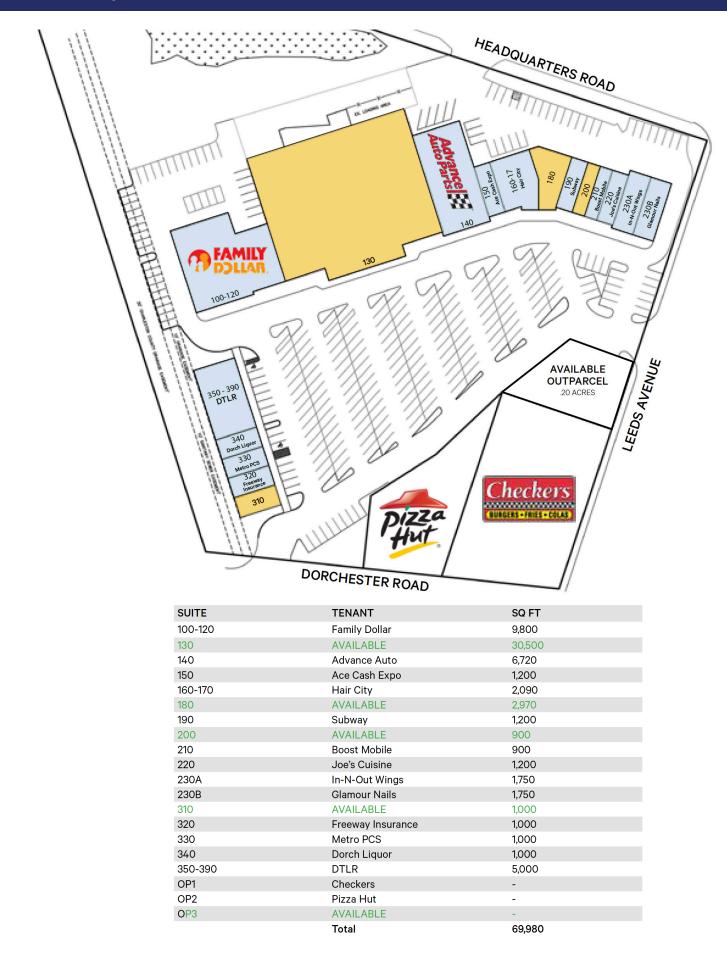

# **PROPERTY DESCRIPTION**

Year Built: 1992

Year Renovated: 2017

Land Area: 8.96 Acres

Rentable Building Area: 69,980 SF of Retail

Bulding Size: two (2) one-story buildings and two out-parcels

Zoning: B2 General Business

parking: 291 Spaces

## **SITE AMENITIES**

- Favorable ingress/egress with two (2) curbs-cuts on both Dorchester Road and Leeds Aveneue
- Highly Visible Location
- Abundant Parking
- Close proximity to Charleston International Airport, City Hall, Tanger and Boeing campus