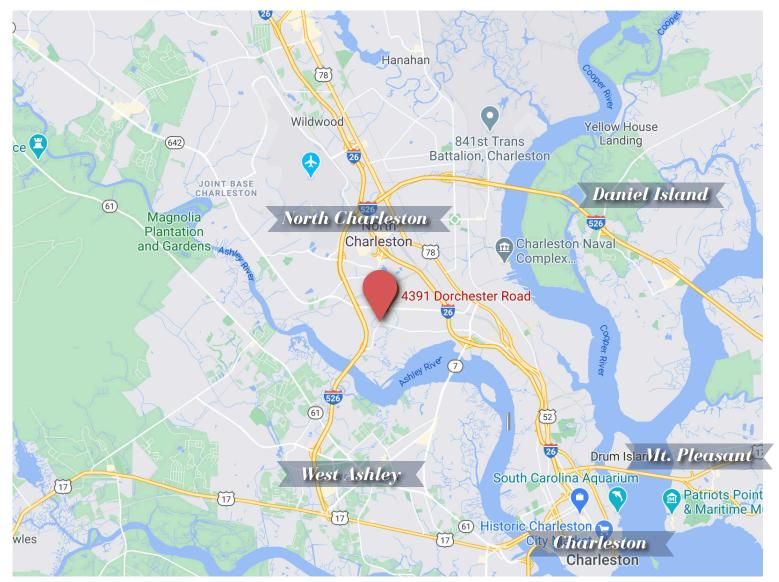

## 4391 Dorchester Road | North Charleston, SC 29405

Dorchester Square is a neighborhood shopping center that sits prominently at the intersection of Dorchester Road and Leeds Avenue where more than 21,700 vehicles per day pass by the center.

## **SITE AMENITIES**

- Favorable ingress/egress with two (2) curbs-cuts on both Dorchester Road and Leeds Aveneue
- Highly Visible Location
- Abundant Parking
- Close proximity to Charleston International Airport, City Hall, Tanger and Boeing campus