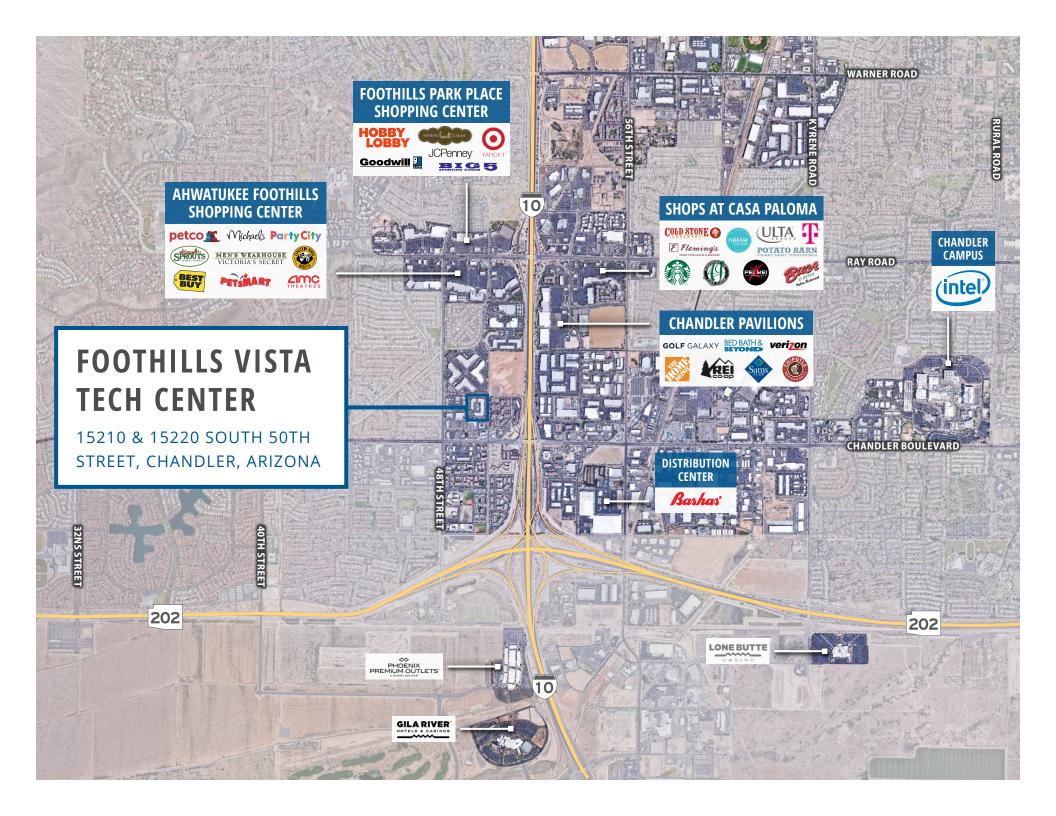

#### **LOCATION FEATURES**

- Convenient access to I-10 one mile to the East
- Excellent area labor pool
- Extensive area amenities
- Restaurants within walking distance
- Approximate 5-mile, 12-minute drive to Chandler Fashion Center
- Within a 15-minute drive to Phoenix Sky Harbor International Airport