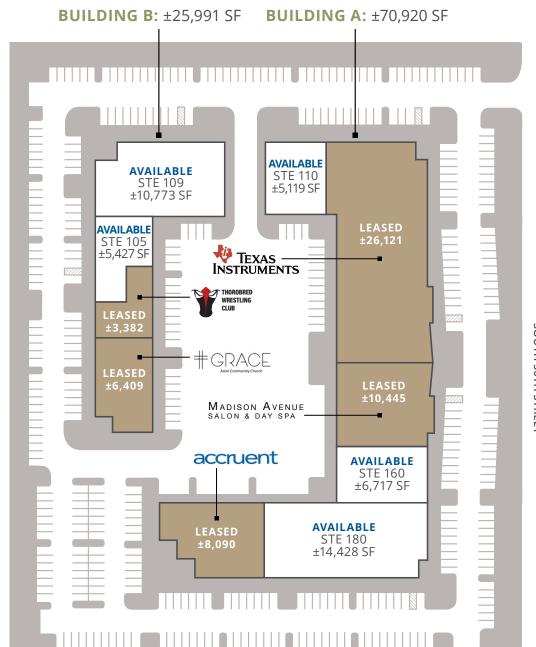

#### **BUILDING FEATURES**

- Two buildings totaling ±96,911 SF
  - BUILDING A: ±70,920 SF
    15210 South 50th Street
  - BUILDING B: ±25,991 SF
    15220 South 50th Street
- Clear Height: ±18' interior floor-to-ceiling
- Parking Ratio: 5.3/1,000; covered parking available
- Zoning: C-2, City of Phoenix
- Excellent exterior glass lines and modern building design divisible to ±5,119 SF
- Largest contiguous space is ±21,145 SF
- Each suite has separate electric meters