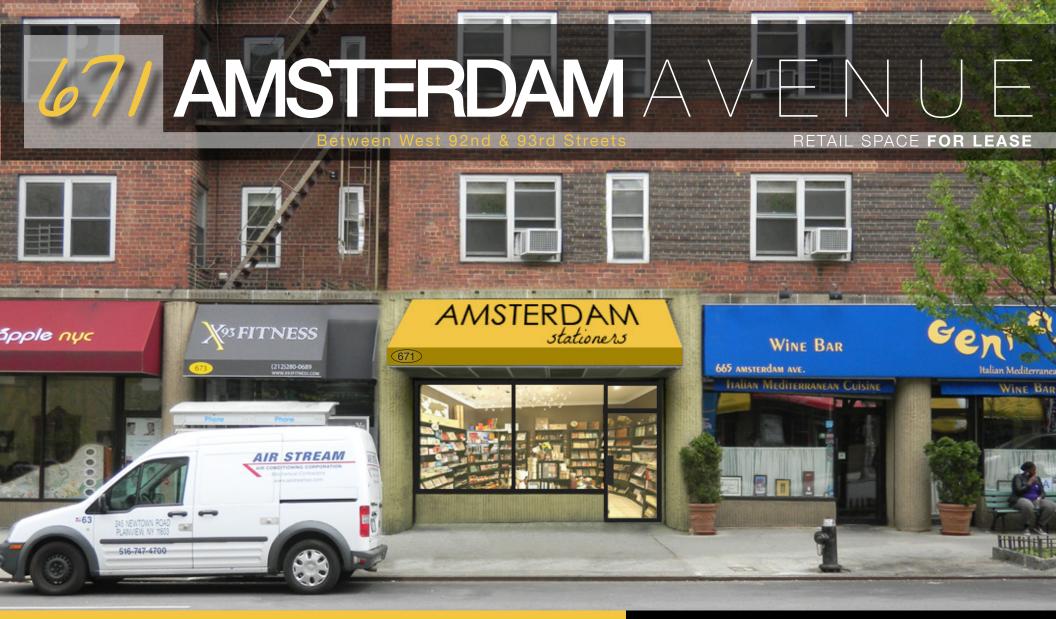

#### SIZE

Approximately 840 SF

## **FRONTAGE**

Approximately 14 feet

#### **POSSESSION** Arranged

**ASKING RENT Upon Request** 

- Clean boutique retail space with prominent signage and visibility
- Close proximity to the 123 express subway stop at West 96th Street
- All uses considered no venting