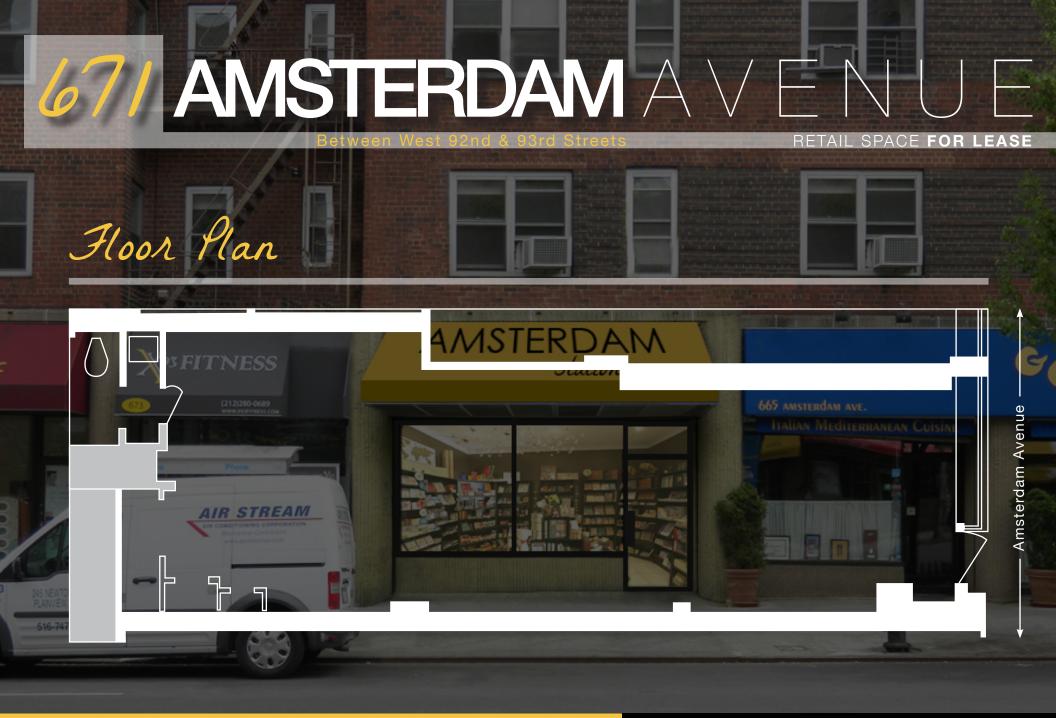

#### SIZE

Approximately 840 SF

## **FRONTAGE**

Approximately 14 feet

#### **POSSESSION** Arranged

**ASKING RENT Upon Request** 

- Clean boutique retail space with prominent signage and visibility
- Close proximity to the 123 express subway stop at West 96th Street
- All uses considered no venting

## Neighbors











**Newmark Knight Frank** 

www.ngkf.com/retail







ROSS KAPLAN LUCAS KOOYMAN

212.850.5418 212.372.2384 RKAPLAN@NGKF.COM LKOOYMAN@NGKF.COM Newmark Knight Frank

www.ngkf.com/retail



# 67/ AMSTERDAM A V E

## Street Map









Trinity School



the**Vitamin** 

TAILIASS

Shoppe.



**BROADWAY** 

**Ö**pinkberry

verizon/





Daysinn

PIO PIO



at&t

Spectrum.

**FAMIGLIA** 



BROADWAY

FOR LEASE

### Contact

ROSS KAPLAN LUCAS KOOYMAN

212.850.5418 212.372.2384

RKAPLAN@NGKF.COM LKOOYMAN@NGKF.COM

**Newmark Knight Frank** 

www.ngkf.com/retail