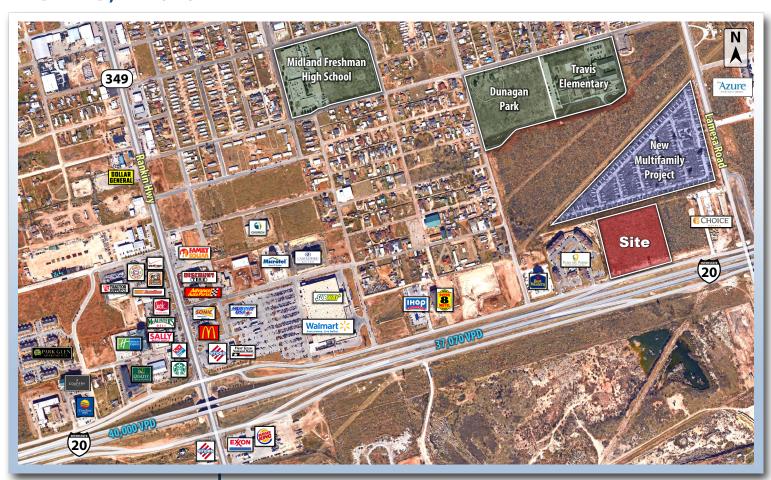

#### **PROPERTY INFORMATION**

**LOCATION:** 

Located in the south-central portion of the city with frontage along Interstate 20. Between Terrell Street

and Lamesa Hwy.

**DESCRIPTION:** This large tract has 597 feet of frontage on I-20. This

property is 2.5 miles from downtown Midland and 5 miles away from Midland College. Local retailers include Walmart, McDonald's, Subway, Starbuck's, Holiday Inn Express, Best Western, Country Inn and

many more.