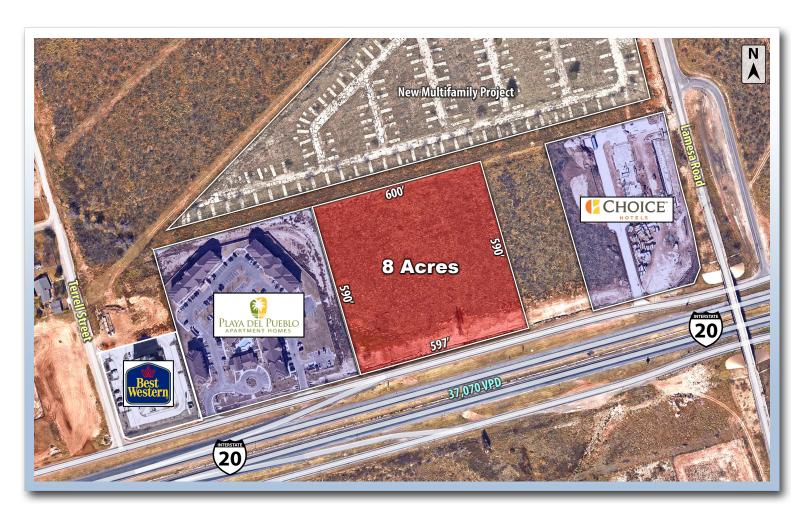

#### **PROPERTY INFORMATION**

**LOCATION:** 

Located in the south-central portion of the city with frontage along Interstate 20. Between Terrell Street

and Lamesa Hwy.

**DESCRIPTION:** This large tract has 597 feet of frontage on I-20. This

**FLOOD ZONE:** Property is not in a flood zone.

SIZE: 8 Acres

**SALES PRICE:** \$4.00 per square foot

**CAPITAL ADVISORS** 