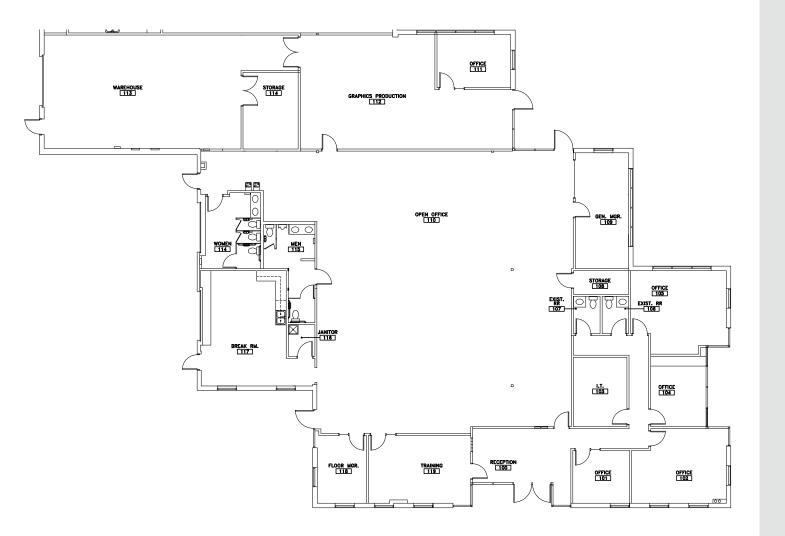

### Suite 101: ±9,222 RSF

#### Suite Features

- 9,222 SF unit
- 70% Office area and a light warehouse / production space
- Grade level door
- Extensive glassline / large open bullpen