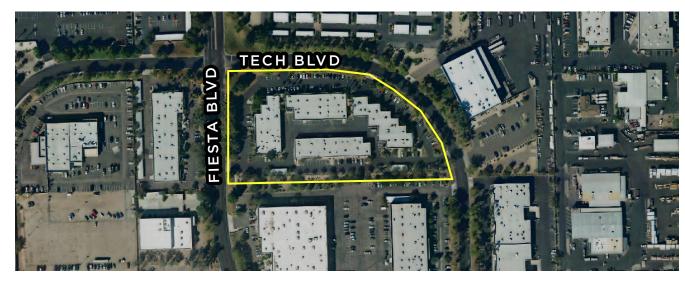

## Fiesta Tech Centre 1478 North Tech Blvd., Gilbert, Arizona ±14,954 SF FREESTANDING BUILDING

# FIESTA TECH CENTRE

1478 North Tech Blvd., Gilbert, Arizona