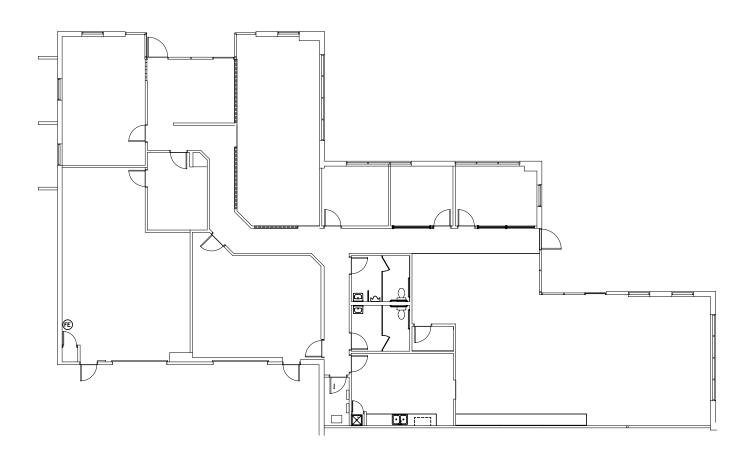

### Suite 105: ±5,748 RSF

#### Suite Features

- 5,748 SF unit
- 80% Office area with a small warehouse
- 2 Grade level doors
- Bullpen area has extensive glassline