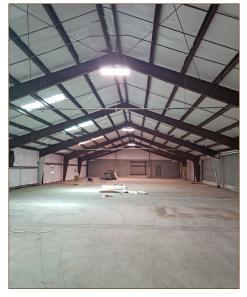

#### **COMMENTS**

- Facility comprised of 2 buildings; one offering 28,000 sf and one offering 25,000 sf of new construction, including 1,200 sf of office space
- 14' 23' ceiling heights
- 3 phase 480V power
- Both buildings have fire walls and drop down fire doors
- Covered docking area for both buildings
- 12' x 10' drive-in doors at both buildings
- Rail access available
- Situated on a 4 acre lot
- Gate installed in 2019