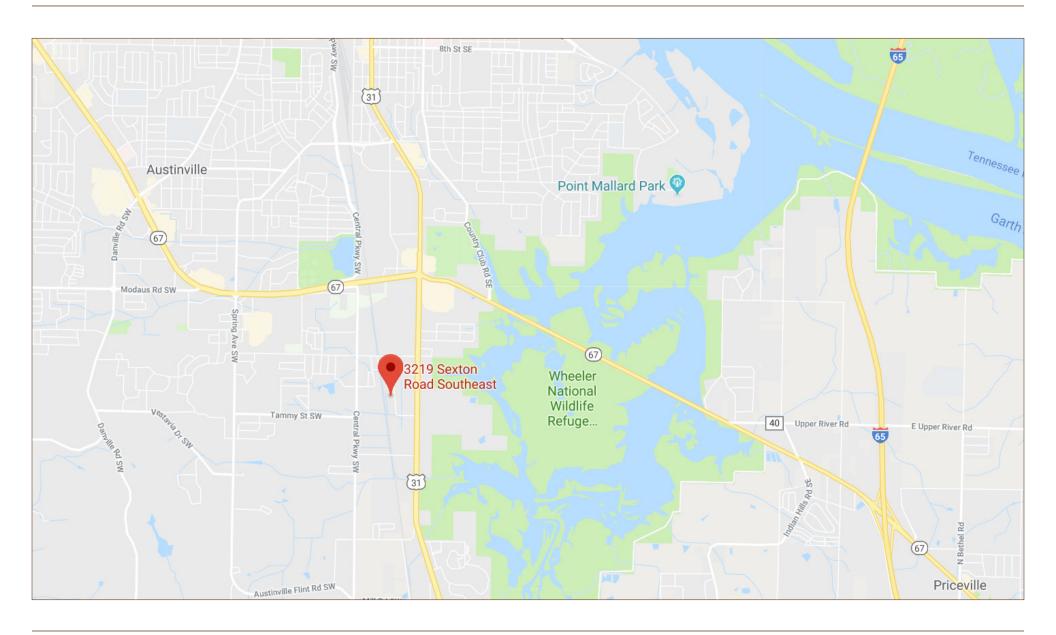

,000 sf and one offering 25,000 sf of new construction, including 1,200 sf of office space
- 14' 23' ceiling heights
- 3 phase 480V power
- Both buildings have fire walls and drop down fire doors
- Covered docking area for both buildings
- 12' x 10' drive-in doors at both buildings
- Rail access available
- Situated on a 4 acre lot
- Gate installed in 2019

#### **PRICING**

\$3,800,000

#### **EXCLUSIVE AGENT**

Jeremy D. Pope, CCIM, SIOR 256.382.9010 jeremyp@grahamcompany.com









305 Church Street SW Suite 710 Huntsville, AL 35801 TEL 256.382.9010 FAX 256.382.9011 grahamcompany.com



# INDUSTRIAL AVAILABLE • 53,000 SF

DECATUR, ALABAMA

















305 Church Street SW

TEL 256.382.9010 FAX 256.382.9011 grahamcompany.com



# INDUSTRIAL AVAILABLE • 53,000 SF

DECATUR, ALABAMA