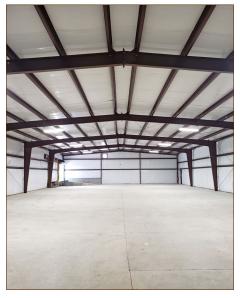

#### **COMMENTS**

- Facility comprised of 2 buildings; one offering 28,000 sf and one offering 25,000 sf of new construction, including 1,200 sf of office space
- 14' 23' ceiling heights
- 3 phase 480V power
- Both buildings have fire walls and drop down fire doors
- Covered docking area for both buildings
- 12' x 10' drive-in doors at both buildings
- Rail access available
- Situated on a 4 acre lot
- Gate installed in 2019