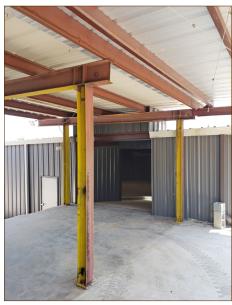

#### **COMMENTS**

- Facility comprised of 2 buildings; one offering 28,000 sf and one offering 25,000 sf of new construction, including 1,200 sf of office space
- 14' 23' ceiling heights
- 3 phase 480V power
- Both buildings have fire walls and drop down fire doors
- Covered docking area for both buildings
- 12' x 10' drive-in doors at both buildings
- Rail access available
- Situated on a 4 acre lot
- Gate installed in 2019