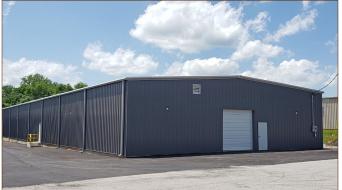

#### **COMMENTS**

- Facility comprised of 2 buildings; one offering 28,000 sf and one offering 25,000 sf of new construction, including 1,200 sf of office space
- 14' 23' ceiling heights
- 3 phase 480V power
- Both buildings have fire walls and drop down fire doors
- Covered docking area for both buildings
- 12' x 10' drive-in doors at both buildings
- Rail access available
- Situated on a 4 acre lot
- Gate installed in 2019