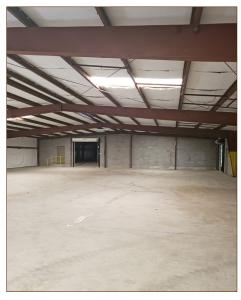

#### **COMMENTS**

- Facility comprised of 2 buildings; one offering 28,000 sf and one offering 25,000 sf of new construction, including 1,200 sf of office space
- 14' 23' ceiling heights
- 3 phase 480V power
- Both buildings have fire walls and drop down fire doors
- Covered docking area for both buildings
- 12' x 10' drive-in doors at both buildings
- Rail access available
- Situated on a 4 acre lot
- Gate installed in 2019