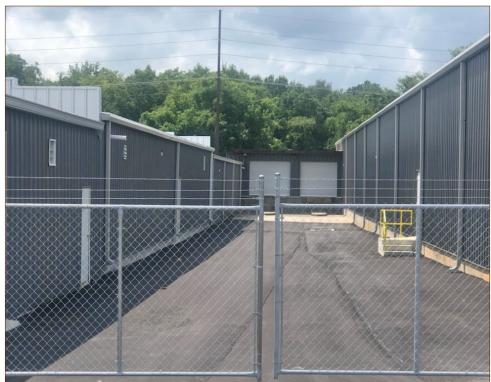

#### **COMMENTS**

- Facility comprised of 2 buildings; one offering 28,000 sf and one offering 25,000 sf of new construction, including 1,200 sf of office space
- 14' 23' ceiling heights
- 3 phase 480V power
- Both buildings have fire walls and drop down fire doors
- Covered docking area for both buildings
- 12' x 10' drive-in doors at both buildings
- Rail access available
- Situated on a 4 acre lot
- Gate installed in 2019