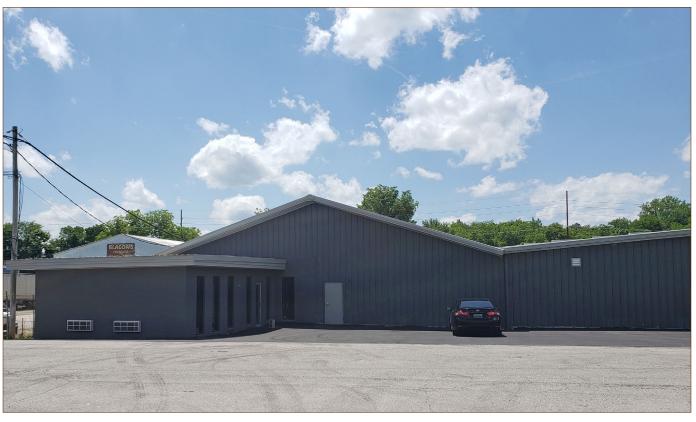

### INDUSTRIAL AVAILABLE • 53,000 SF

DECATUR, ALABAMA

#### **COMMENTS**

- Facility comprised of 2 buildings; one offering 28,000 sf and one offering 25,000 sf of new construction, including 1,200 sf of office space
- 14' 23' ceiling heights
- 3 phase 480V power
- Both buildings have fire walls and drop down fire doors
- Covered docking area for both buildings
- 12' x 10' drive-in doors at both buildings
- Rail access available
- Situated on a 4 acre lot
- Gate installed in 2019