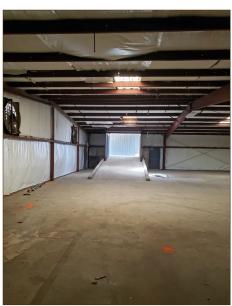

#### **COMMENTS**

- Facility comprised of 2 buildings; one offering 28,000 sf and one offering 25,000 sf of new construction, including 1,200 sf of office space
- 14' 23' ceiling heights
- 3 phase 480V power
- Both buildings have fire walls and drop down fire doors
- Covered docking area for both buildings
- 12' x 10' drive-in doors at both buildings
- Rail access available
- Situated on a 4 acre lot
- Gate installed in 2019