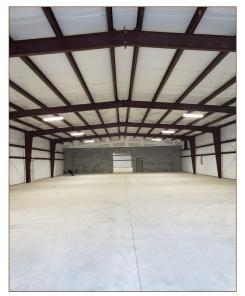

#### **COMMENTS**

- Facility comprised of 2 buildings; one offering 28,000 sf and one offering 25,000 sf of new construction, including 1,200 sf of office space
- 14' 23' ceiling heights
- 3 phase 480V power
- Both buildings have fire walls and drop down fire doors
- Covered docking area for both buildings
- 12' x 10' drive-in doors at both buildings
- Rail access available
- Situated on a 4 acre lot
- Gate installed in 2019