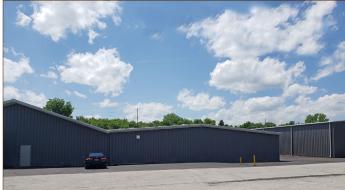

#### **COMMENTS**

- Facility comprised of 2 buildings; one offering 28,000 sf and one offering 25,000 sf of new construction, including 1,200 sf of office space
- 14' 23' ceiling heights
- 3 phase 480V power
- Both buildings have fire walls and drop down fire doors
- Covered docking area for both buildings
- 12' x 10' drive-in doors at both buildings
- Rail access available
- Situated on a 4 acre lot
- Gate installed in 2019