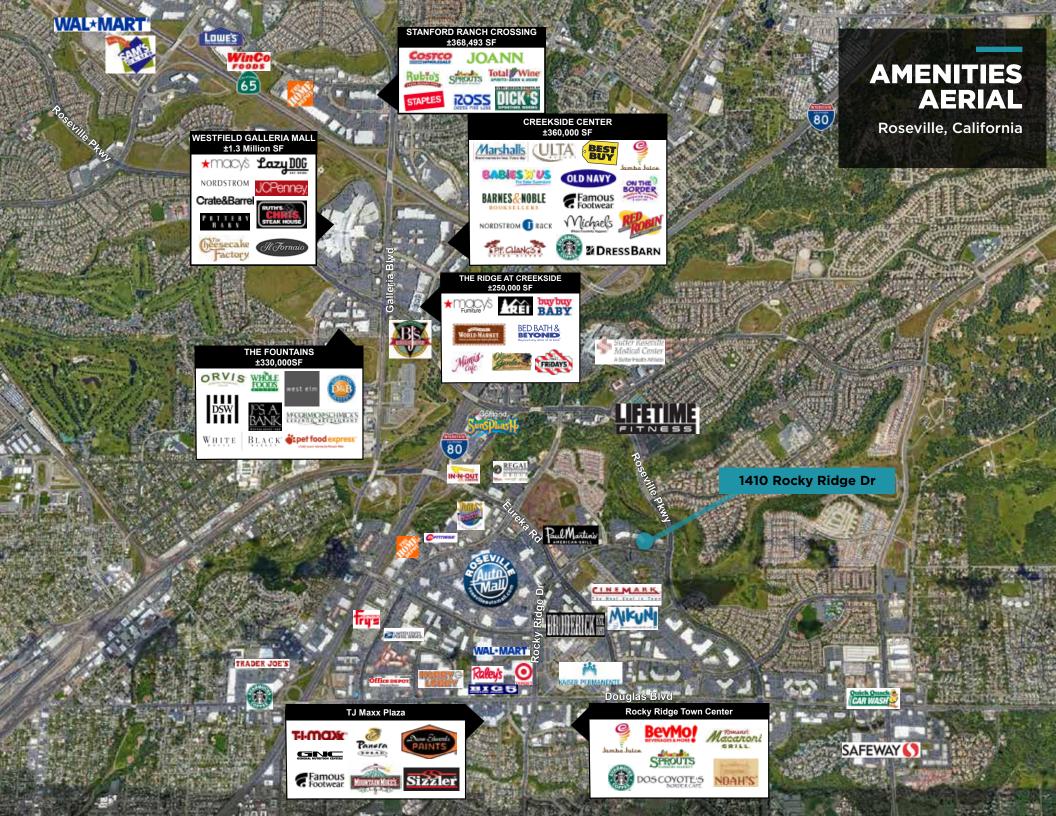

### **Property** Highlights

- Monument and Building Signage Available
- Double sided entry lobbies for convenient access to parking and amenities
- Exceptional Tenancy
- Access to Roseville trail system that connects to adjacent park
- Close proximity to retail & services
- Convenient access to Interstate 80 and major transportation arteries