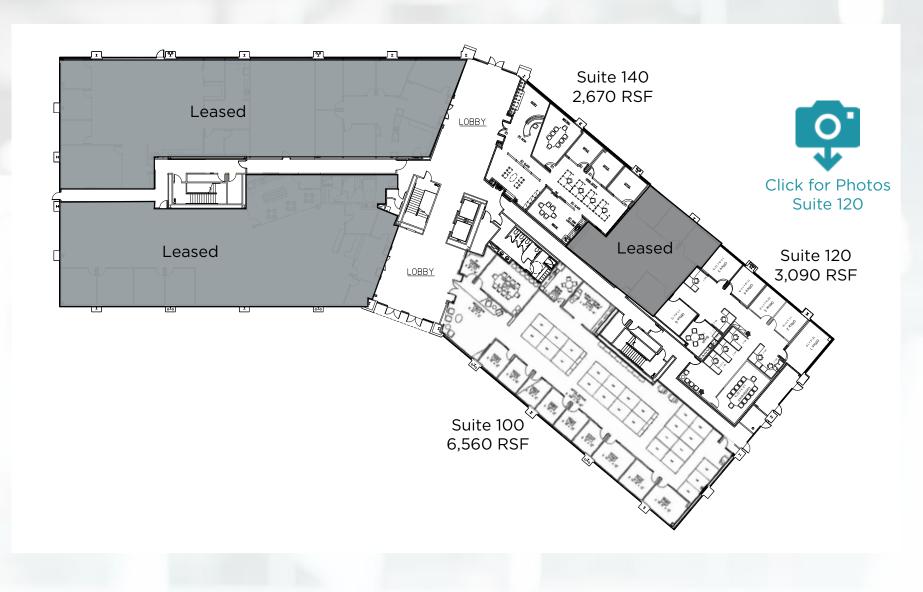

#### **FIRST FLOOR**

AVAILABLE ±12,320 RSF

1410 Rocky Ridge Dr, Roseville, CA

Executive Vice President

ChrisLemmon 916.367.6349 clemmon@ngkf.com CA RE License #01506816 Managing Director

ZacCollie 916.367.6347 zcollie@ngkf.com CA RE License #01841055