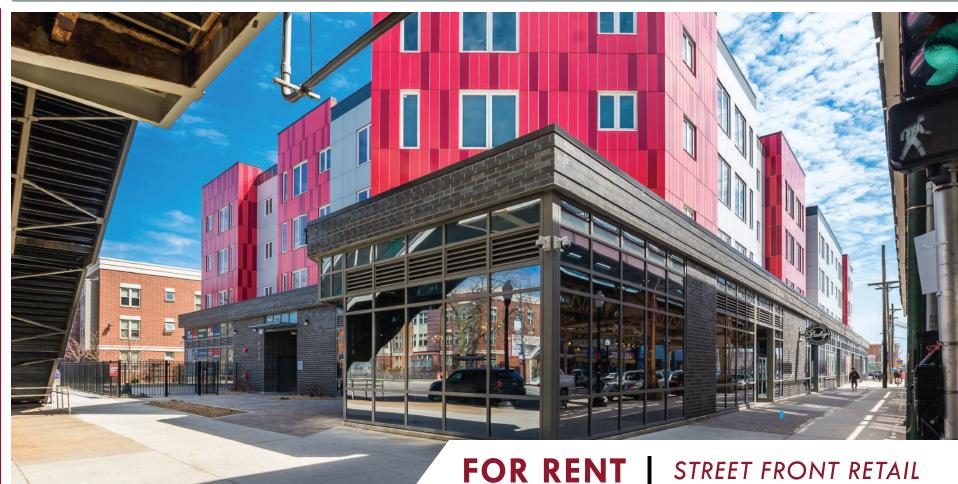

## WOODLAWN STATION

6253 S. COTTAGE GROVE AVE., CHICAGO, IL 60637

FIRST FLOOR RETAIL AVAILABLE IN A NEW 4 STORY MULTI-FAMILY RESIDENTIAL BUILDING! LOCATED AT THE ENTRANCE OF THE CTA GREEN LINE STATION AND THE NORTHEAST CORNER

OF 63RD & COTTAGE GROVE.

SPACE AVAILABLE | 1,413 - 3,708 SF ANNUAL LEASE RATE | \$23 / SF POPULATION | 142,000+ WITHIN 2 MILES AVERAGE HH INCOME | \$52,000 WITHIN 2 MILES TRAFFIC | 27,100+ VEHICLES PER DAY WALK SCORE | 83