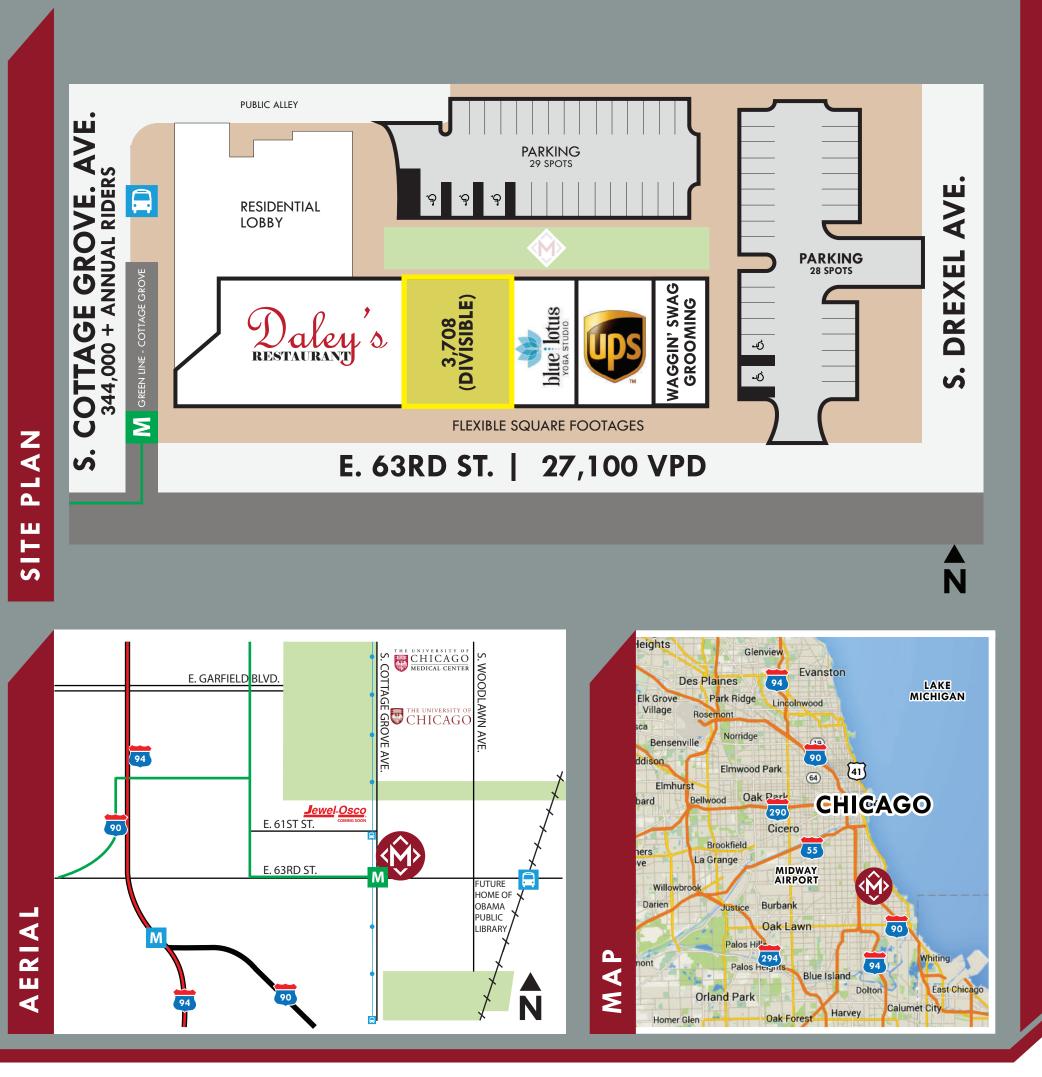

OF 63RD & COTTAGE GROVE.

SPACE AVAILABLE | 1,413 - 3,708 SF ANNUAL LEASE RATE | \$23 / SF POPULATION | 142,000+ WITHIN 2 MILES AVERAGE HH INCOME | \$52,000 WITHIN 2 MILES TRAFFIC | 27,100+ VEHICLES PER DAY WALK SCORE | 83