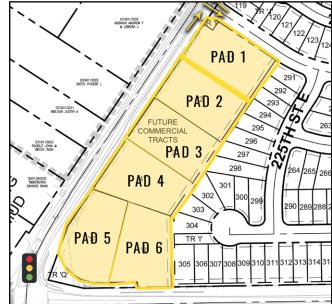

- Pads and anchor space available for lease call for details
- Site plan can be altered for tenants special requirements

## **NEARBY TENANTS**

| Suite Pad 1 Pad 2 Pad 3 Pad 4 Pad 5 Pad 6 | Land Size<br>30,600 SF<br>31,500 SF<br>31,500 SF<br>32,380 SF<br>34,381 SF<br>32,942 SF | Tenant AVAILABLE AVAILABLE AVAILABLE AVAILABLE AVAILABLE AVAILABLE |
|-------------------------------------------|-----------------------------------------------------------------------------------------|--------------------------------------------------------------------|
| Pad 6                                     | 32,942 SF                                                                               | AVAILABLE                                                          |
|                                           |                                                                                         |                                                                    |