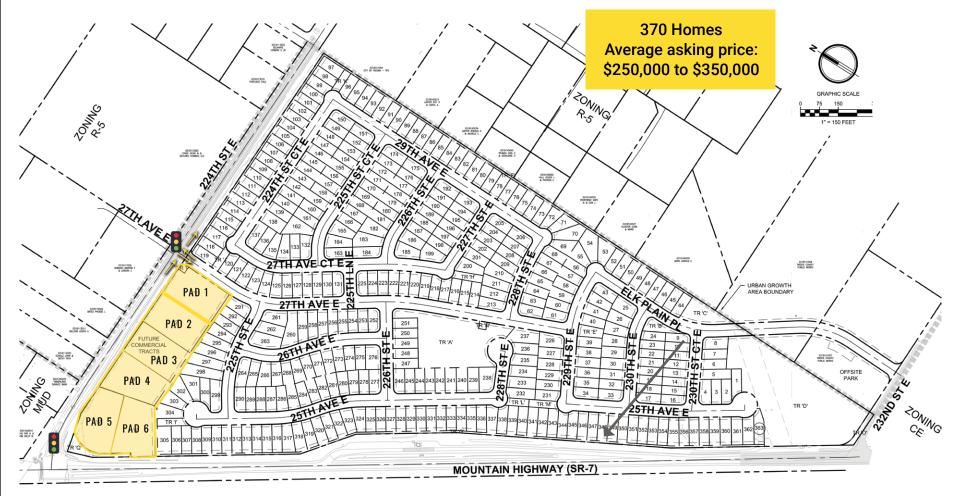

## **MOUNTAIN HIGHWAY DEVELOPMENT** is a 28 Acre multi use development on busy 224th & Mountain Highway. Development offers up to four ground lease or build to suit pads and 370 planned homes. Project will provide to Spanaway, Puyallup, Graham, Roy, McKenna, and Eatonville.

- Pads and anchor space available for lease call for details
- Site plan can be altered for tenants special requirements

## **NEARBY TENANTS**

| Suite Pad 1 Pad 2 Pad 3 Pad 4 Pad 5 Pad 6 | Land Size<br>30,600 SF<br>31,500 SF<br>31,500 SF<br>32,380 SF<br>34,381 SF<br>32,942 SF | Tenant AVAILABLE AVAILABLE AVAILABLE AVAILABLE AVAILABLE AVAILABLE |
|-------------------------------------------|-----------------------------------------------------------------------------------------|--------------------------------------------------------------------|
| Pad 6                                     | 32,942 SF                                                                               | AVAILABLE                                                          |
|                                           |                                                                                         |                                                                    |