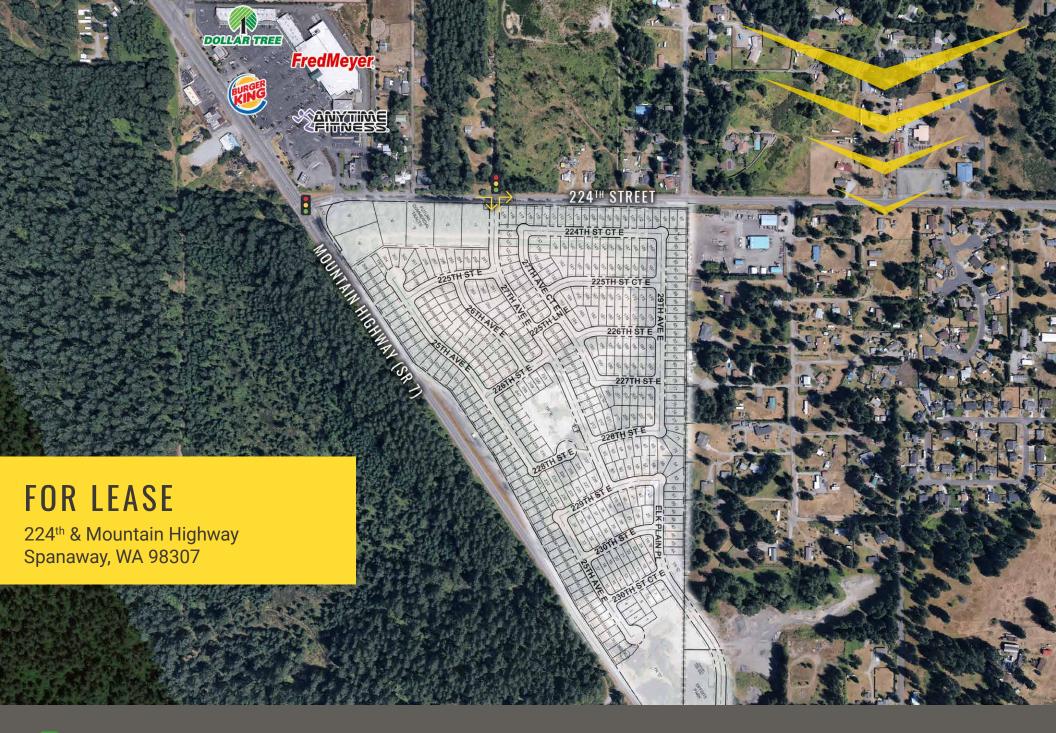

## MOUNTAIN HIGHWAY DEVELOPMENT

## **MOUNTAIN HIGHWAY DEVELOPMENT** is a 28 Acre multi use development on busy 224th & Mountain Highway. Development offers up to four ground lease or build to suit pads and 370 planned homes. Project will provide to Spanaway, Puyallup, Graham, Roy, McKenna, and Eatonville.

- Pads and anchor space available for lease call for details
- Site plan can be altered for tenants special requirements