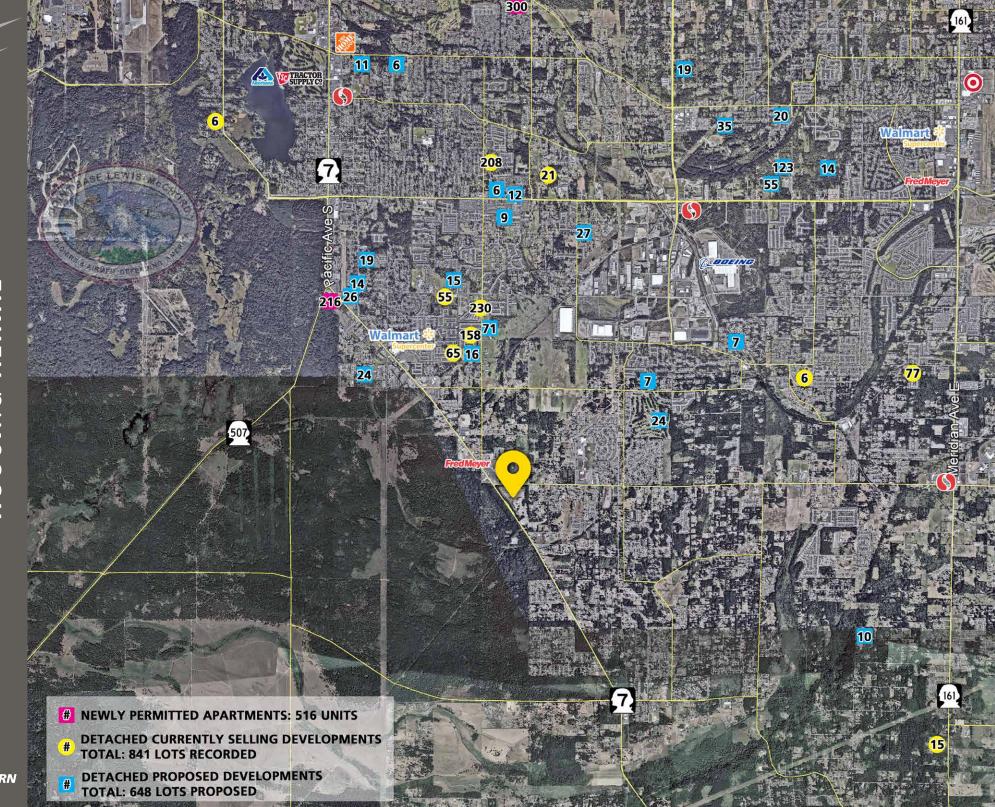

## **MOUNTAIN HIGHWAY DEVELOPMENT** is a 28 Acre multi use development on busy 224th & Mountain Highway. Development offers up to four ground lease or build to suit pads and 370 planned homes. Project will provide to Spanaway, Puyallup, Graham, Roy, McKenna, and Eatonville.