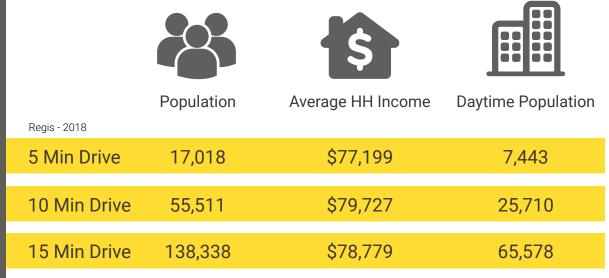

## **MOUNTAIN HIGHWAY DEVELOPMENT** is a 28 Acre multi use development on busy 224th & Mountain Highway. Development offers up to four ground lease or build to suit pads and 370 planned homes. Project will provide to Spanaway, Puyallup, Graham, Roy, McKenna, and Eatonville.