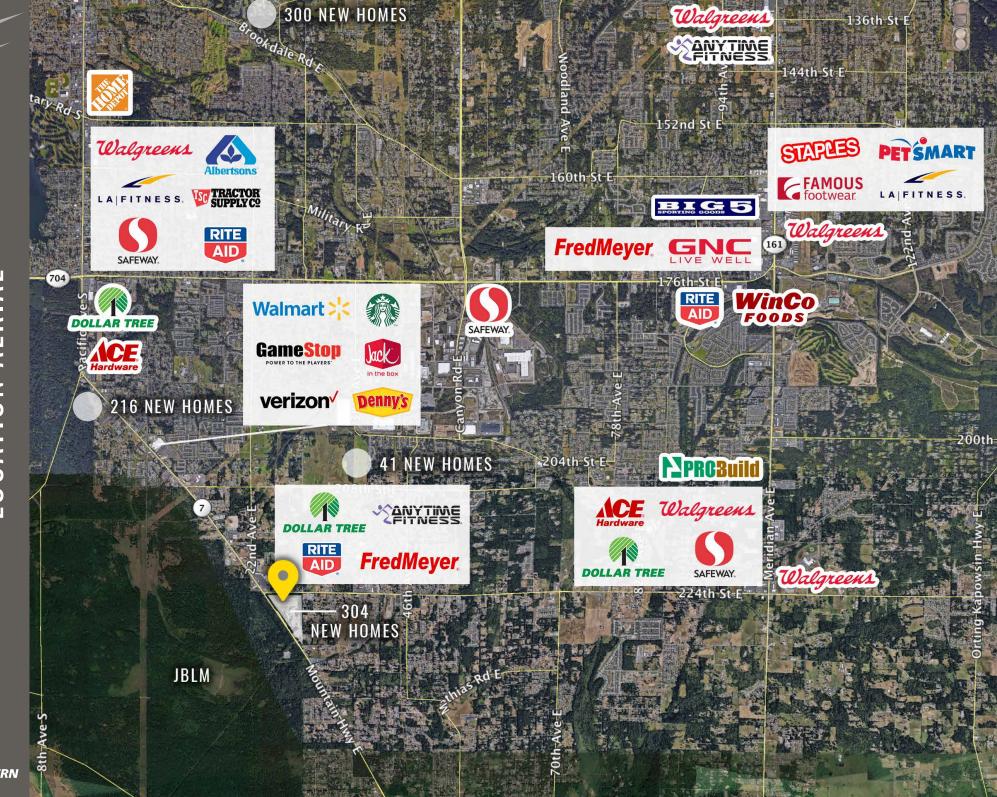

## **MOUNTAIN HIGHWAY DEVELOPMENT** is a 28 Acre multi use development on busy 224th & Mountain Highway. Development offers up to four ground lease or build to suit pads and 370 planned homes. Project will provide to Spanaway, Puyallup, Graham, Roy, McKenna, and Eatonville.