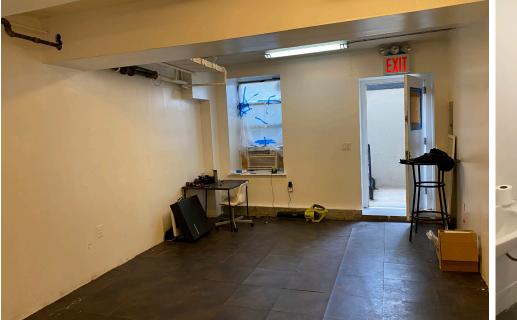

## **1949 ADAM CLAYTON POWELL JR** BLVD

- Newly Renovated
- White box condition
- New ADA compliant bathroom
- Ground level signage opportunity available

| SIZE           | 400 SF          |
|----------------|-----------------|
| CEILING HEIGHT | 11′             |
| POSSESSION     | Immediate       |
| ASKING RENT    | \$1,995 / Month |
| TRANSPORTATION |                 |