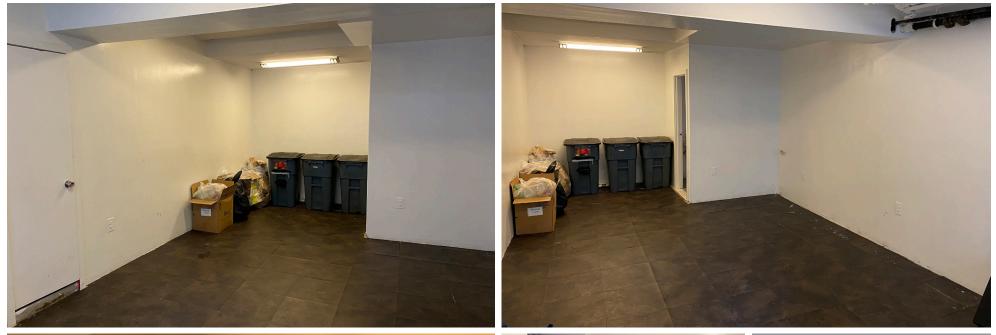

## **1949 ADAM CLAYTON POWELL JR** BLVD

- Newly Renovated
- White box condition
- New ADA compliant bathroom
- Ground level signage opportunity available

| SIZE           | 400 SF          |
|----------------|-----------------|
| CEILING HEIGHT | 11′             |
| POSSESSION     | Immediate       |
| ASKING RENT    | \$1,995 / Month |
| TRANSPORTATION |                 |