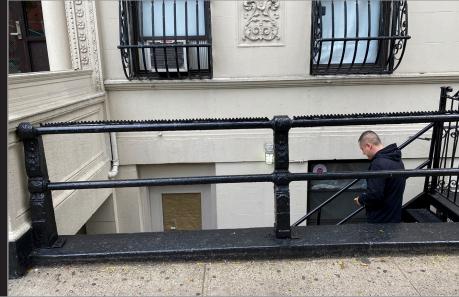

## **1949 ADAM CLAYTON POWELL JR** BLVD

YOUR SIGN HERE

BETWEEN WEST 117TH & WEST 118TH STREET | HARLEM

## **1949 ADAM CLAYTON POWELL JR** BLVD

- Newly Renovated
- White box condition
- New ADA compliant bathroom
- Ground level signage opportunity available

| SIZE           | 400 SF          |
|----------------|-----------------|
| CEILING HEIGHT | 11′             |
| POSSESSION     | Immediate       |
| ASKING RENT    | \$1,995 / Month |
| TRANSPORTATION |                 |