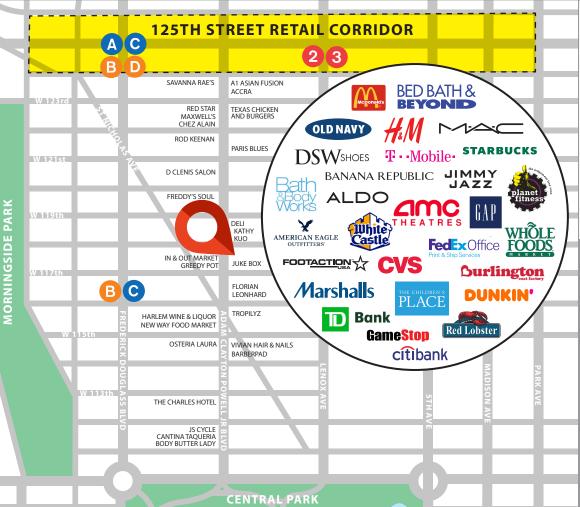

## **1949 ADAM CLAYTON POWELL JR** BLVD

YOUR SIGN HERE

BETWEEN WEST 117TH & WEST 118TH STREET | HARLEM