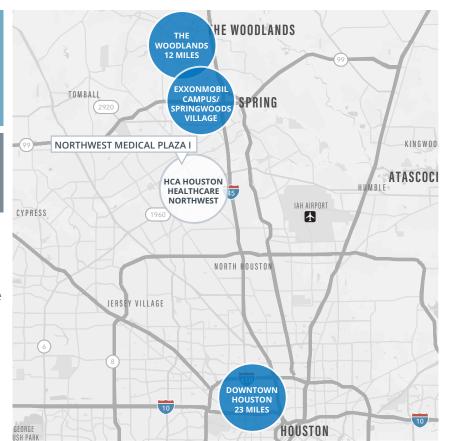

## **Description:**

 98,105 RSF, eight-story medical office building located in Northwest Houston adjacent to HCA Houston Healthcare Northwest. Close proximity to I-45, within an 18-minute drivetime of the ExxonMobil Campus, Springwoods Village and The Woodlands. The property offers garage and surface parking.