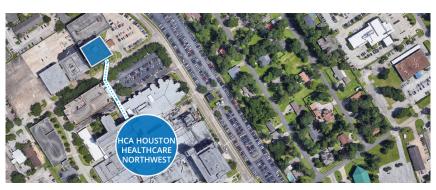

## **Description:**

 98,105 RSF, eight-story medical office building located in Northwest Houston adjacent to HCA Houston Healthcare Northwest. Close proximity to I-45, within an 18-minute drivetime of the ExxonMobil Campus, Springwoods Village and The Woodlands. The property offers garage and surface parking.

#### **Amenities:**

- Sky bridge access to HCA Houston Healthcare Northwest Hospital
- Reserved and unreserved garage parking
- Parking ratio: 3.57/1,000 SF
- Easy access to I-45