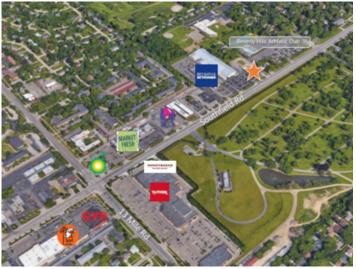

# **Overview/Comments**

- High exposure on Southfield Rd.
- Surrounding area high traffic count (over 40,000 a day)
- Dense daytime population with great income levels
- Close to Birmingham
- Adjacent to Beverly Hills Athletic Club, close to Market Fresh, and numerous national chains (T.J. Maxx, Bed Bath & Beyond, Taco Bell, Honey Baked Ham, etc.)
- For lease: 1,314 RSF with a possibility of the entire building at 2,939 RSF

# **Property Images**

31645 Southfield Aerial