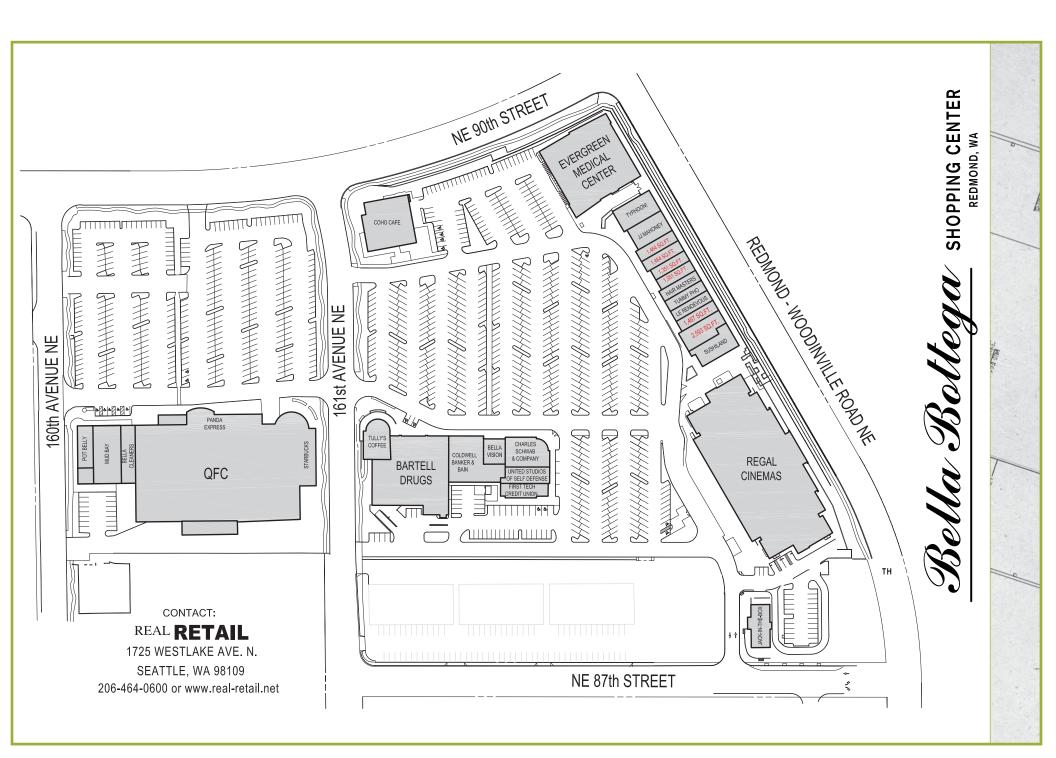

#### Tenants

- Regal Cinemas
- QFC
- Bartell Drugs
- Evergreen Hospital
- Mud Bay

#### Available Spaces

**1**3 2,593 SF

**1**4  $1,467 \, \mathrm{SF}$ 

1,351 SF■ 18a

■ 18b 1,351 SF

 $1.464 \mathrm{SF}$ ■ 19a

■ 19b 1,464 SF

### Available Retail Spaces

| Space # | SF    | Asking Rent |
|---------|-------|-------------|
| 13      | 2,593 | \$32.00     |
| 14      | 1,467 | \$32.00     |
| 18a     | 1,351 | \$32.00     |
| 18b     | 1,351 | \$32.00     |
| 19a     | 1,464 | \$32.00     |
| 19b     | 1,464 | \$32.00     |

Parking 260+ on-site parking stalls