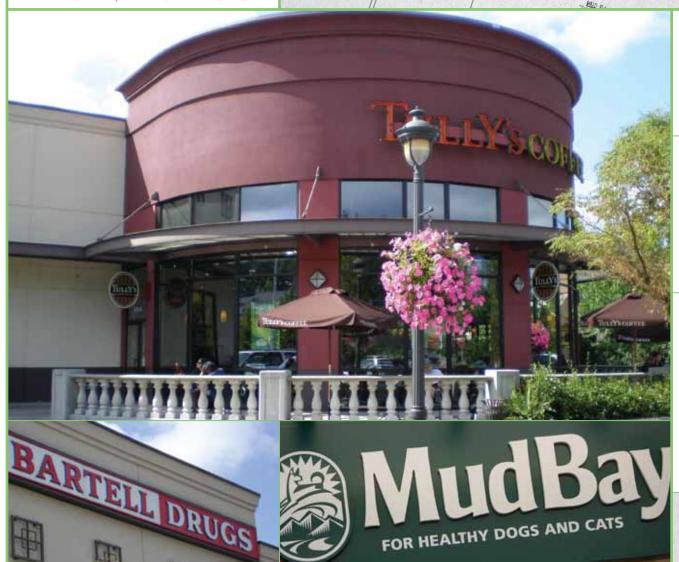

# BELLA BOTTEGA

FOR HEALTHY DOGS AND CATS

- Intersection of NE 90th & HWY 202
- Close proximity to Microsoft & Downtown Redmond

#### Tenants

- Regal Cinemas
- QFC
- Bartell Drugs
- Evergreen Hospital
- Mud Bay

#### REALRETAIL

Maria Royer 206.264.0630 office 206.619.0131 mobile mroyer@real-retail.net Janel Charlton 206.464.0600 office 206.838.5491 direct janel@real-retail.net Redmond is one of Puget Sound's strongest trade areas. There are over 195,000 people with an average household income of \$106,000. Home to Microsoft, AT&T, Nintendo, and Genie Industries, there are over 118,000 employees within a 5-mile radius of downtown Redmond. Bella Bottega is a 180,000 SF neighborhood shopping center anchored by an 11-screen Regal Cinemas, the 48,000 SF Evergreen Hospital, QFC, and Bartell Drugs in downtown Redmond. Designed around a European Village concept, the buildings showcase individual retail storefronts, featuring a timeless yet unique neighborhood shopping environment. The center encourages pedestrian activity while simultaneously preserving the convenient and ample parking fields.