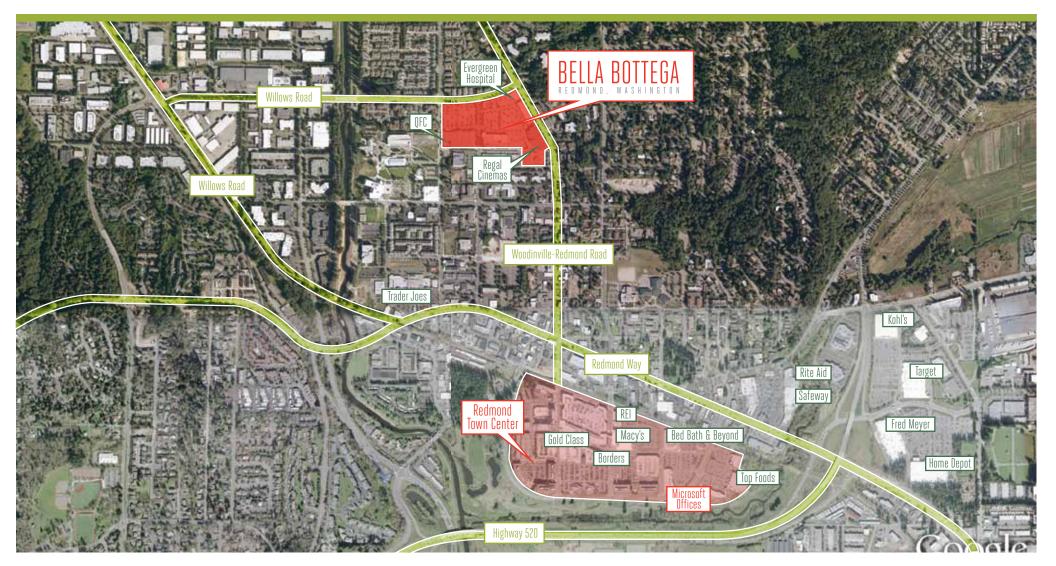

# BELLA BOTTEGA

FOR HEALTHY DOGS AND CATS

- Intersection of NE 90th & HWY 202
- Close proximity to Microsoft & Downtown Redmond

#### REALRETAIL

Maria Royer 206.264.0630 office 206.619.0131 mobile mroyer@real-retail.net Janel Charlton 206.464.0600 office 206.838.5491 direct janel@real-retail.net Redmond is one of Puget Sound's strongest trade areas. There are over 195,000 people with an average household income of \$106,000. Home to Microsoft, AT&T, Nintendo, and Genie Industries, there are over 118,000 employees within a 5-mile radius of downtown Redmond. Bella Bottega is a 180,000 SF neighborhood shopping center anchored by an 11-screen Regal Cinemas, the 48,000 SF Evergreen Hospital, QFC, and Bartell Drugs in downtown Redmond. Designed around a European Village concept, the buildings showcase individual retail storefronts, featuring a timeless yet unique neighborhood shopping environment. The center encourages pedestrian activity while simultaneously preserving the convenient and ample parking fields.

Location 8890 161st Avenue NE, Redmond, WA 98052

Available Immediately