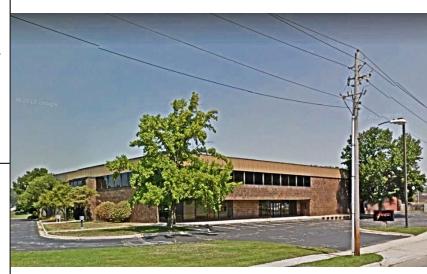

### **Overview:**

41,734 SF with 6.7 acres! Interior space is approx. 20,242 SF Office and 21,492 SF Warehouse. Stunning views of the St. Joseph River and close proximity to numerous well known establishments. Large Parking lot along with fenced in parking and room to grow! This asset truly has a lot to offer!

## Information:

County: Berrien

Municipality: City of Benton Harbor

Gross Size: 41,734 SF
Office SF: 20,242 /- SF
Warehouse SF: 21,492 /- SF
Building Levels: 2 Levels
Total Acres: 6.72 Acres

Lot Dimensions: Approx. 427.6 x 613.2 x 491.8 x