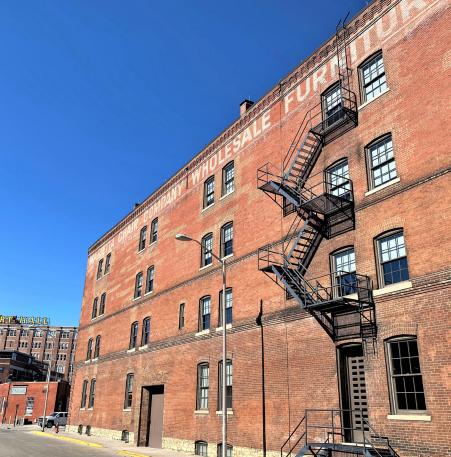

# 2020 BALTIMORE AVE

FOR LEASE: 2,550 - 12,809 SF OFFICE SPACE 1,562 SF RETAIL SPACE

#### **PROPERTY** HIGHLIGHTS

- Availability
  - » ±3,620-12,809 SF open loft style, collaborative office space on full second floor
    - Charming spaces with great natural light, exposed brick, and original polished hardwood floors
    - Lease Rate: \$23.50 PSF Full Service
  - »  $\pm$ 1,562 SF retail space available on first floor
    - Ideal for boutique retail, coffee shop, designer, art gallery or bistro
    - Lease Rate: \$15.00 PSF NNN
  - » ±2,550 SF office space located on lower level
    - Perfect space for growing companies or startups
    - Lease Rate: \$12.00 PSF Full Service
- Beautiful renovated historic building
  - » Rooftop space for use by building tenants with extraordinary 360-degree views of Downtown and Crossroads skylines
- » Lobby available for private events
- » Two elevators
- » On-site ownership
- » Convenient parking
  - On-site executive underground parking available

#### **PROPERTY** HIGHLIGHTS

- Incredible location
  - » Nestled right in the heart of the Crossroads action, including some of the finest restaurants, bars, speakeasys, and art galleries in the city
  - » Less than 4 minute walk to the 19th & Main KC Streetcar stop
  - » Located right across the street from the historic Freight House
    - Includes Fiorella's Jack Stack Barbecue, Lidia's, and Grunauer