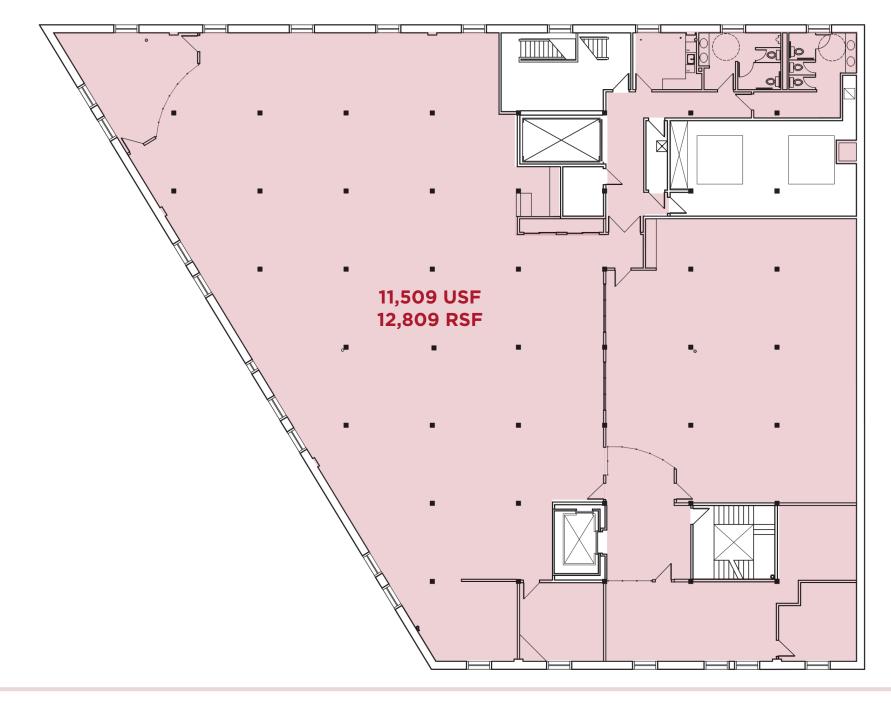

## SECOND FLOOR FULL FLOOR OFFICE SUITE

12,809 SF OPEN LOFT STYLE, COLLABORATIVE OFFICE SPACE

### FLOOR TWO - OPTION A