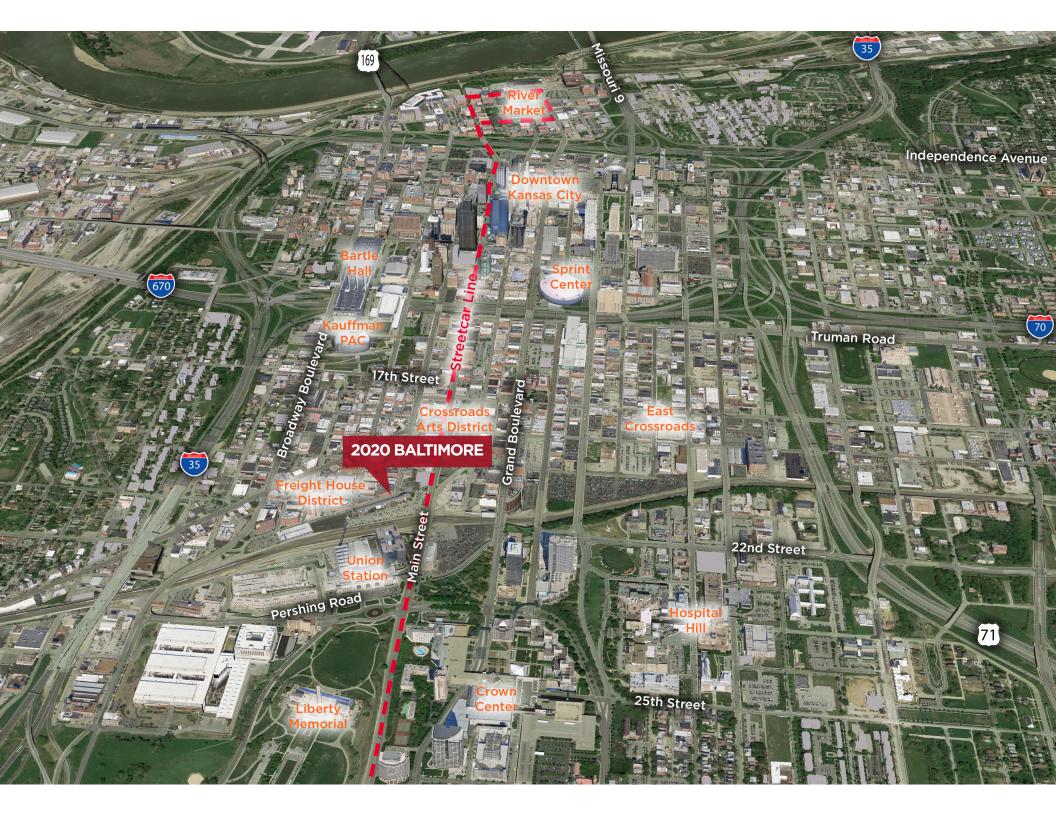

#### **PROPERTY** HIGHLIGHTS

- Incredible location
  - » Nestled right in the heart of the Crossroads action, including some of the finest restaurants, bars, speakeasys, and art galleries in the city
  - » Less than 4 minute walk to the 19th & Main KC Streetcar stop
  - » Located right across the street from the historic Freight House
    - Includes Fiorella's Jack Stack Barbecue, Lidia's, and Grunauer