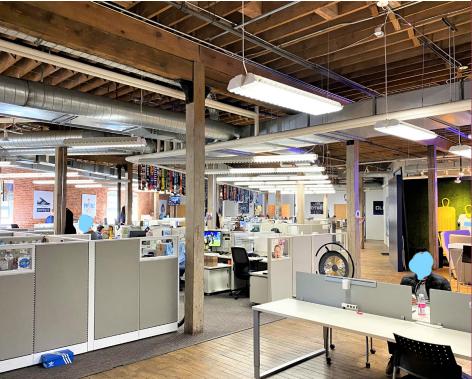

#### **PROPERTY** HIGHLIGHTS

- Availability
  - » ±3,620-12,809 SF open loft style, collaborative office space on full second floor
    - Charming spaces with great natural light, exposed brick, and original polished hardwood floors
    - Lease Rate: \$23.50 PSF Full Service
  - »  $\pm$ 1,562 SF retail space available on first floor
    - Ideal for boutique retail, coffee shop, designer, art gallery or bistro
    - Lease Rate: \$15.00 PSF NNN
  - » ±2,550 SF office space located on lower level
    - Perfect space for growing companies or startups
    - Lease Rate: \$12.00 PSF Full Service
- Beautiful renovated historic building
  - » Rooftop space for use by building tenants with extraordinary 360-degree views of Downtown and Crossroads skylines
- » Lobby available for private events
- » Two elevators
- » On-site ownership
- » Convenient parking
  - On-site executive underground parking available

## SECOND FLOOR FULL FLOOR OFFICE SUITE

12,809 SF OPEN LOFT STYLE, COLLABORATIVE OFFICE SPACE