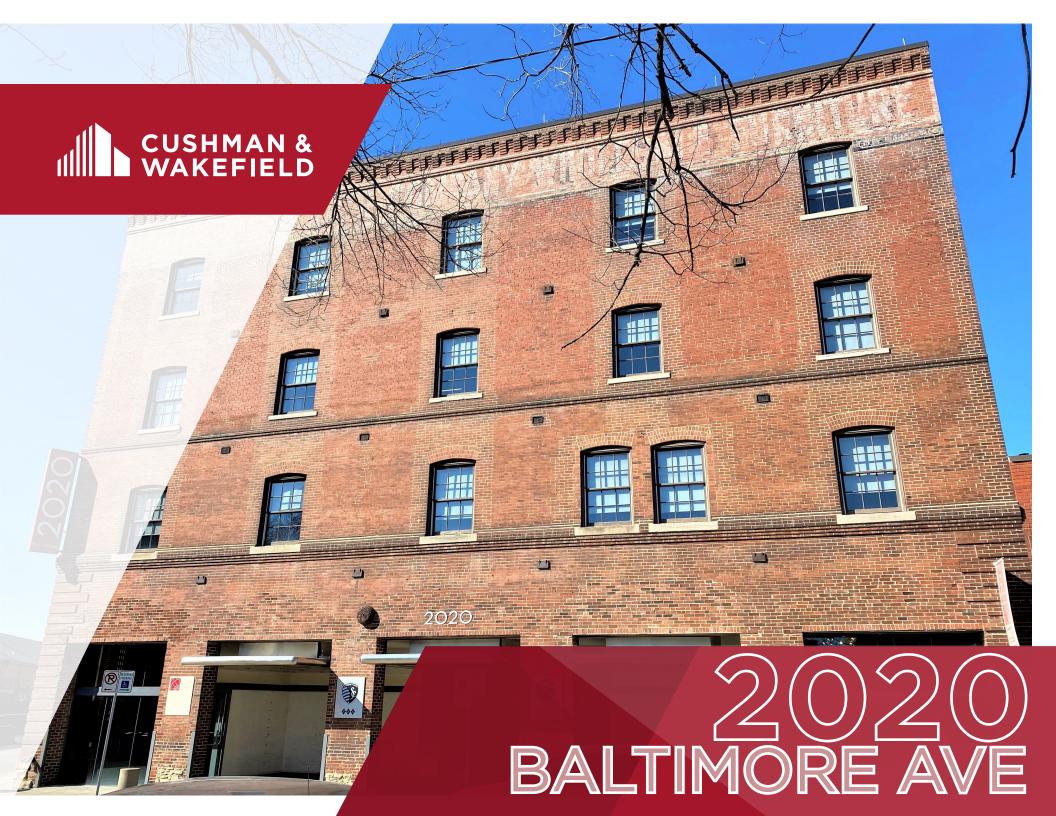

# 2020 BALTIMORE AVE

FOR LEASE: 2,550 - 12,809 SF OFFICE SPACE 1,562 SF RETAIL SPACE

#### **PROPERTY** HIGHLIGHTS

- Availability
  - » ±3,620-12,809 SF open loft style, collaborative office space on full second floor
    - Charming spaces with great natural light, exposed brick, and original polished hardwood floors
    - Lease Rate: \$23.50 PSF Full Service
  - »  $\pm$ 1,562 SF retail space available on first floor
    - Ideal for boutique retail, coffee shop, designer, art gallery or bistro
    - Lease Rate: \$15.00 PSF NNN
  - » ±2,550 SF office space located on lower level
    - Perfect space for growing companies or startups
    - Lease Rate: \$12.00 PSF Full Service
- Beautiful renovated historic building
  - » Rooftop space for use by building tenants with extraordinary 360-degree views of Downtown and Crossroads skylines
- » Lobby available for private events
- » Two elevators
- » On-site ownership
- » Convenient parking
  - On-site executive underground parking available

#### **PROPERTY** HIGHLIGHTS

- Incredible location
  - » Nestled right in the heart of the Crossroads action, including some of the finest restaurants, bars, speakeasys, and art galleries in the city
  - » Less than 4 minute walk to the 19th & Main KC Streetcar stop
  - » Located right across the street from the historic Freight House
    - Includes Fiorella's Jack Stack Barbecue, Lidia's, and Grunauer