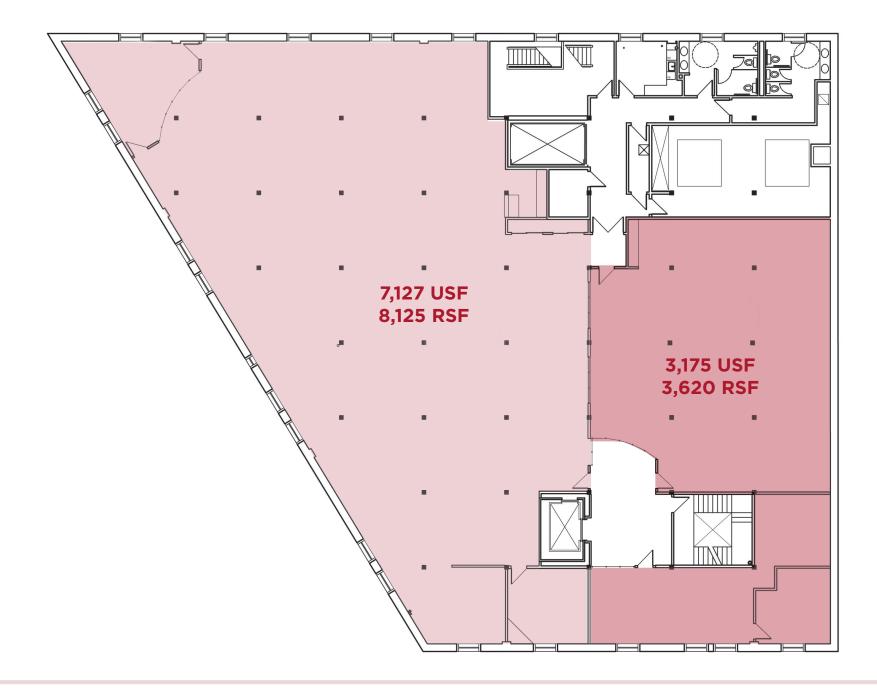

### FLOOR TWO - OPTION B (DEMISED)

#### **PROPERTY** HIGHLIGHTS

- Availability
  - » ±3,620-12,809 SF open loft style, collaborative office space on full second floor
    - Charming spaces with great natural light, exposed brick, and original polished hardwood floors
    - Lease Rate: \$23.50 PSF Full Service
  - »  $\pm$ 1,562 SF retail space available on first floor
    - Ideal for boutique retail, coffee shop, designer, art gallery or bistro
    - Lease Rate: \$15.00 PSF NNN
  - » ±2,550 SF office space located on lower level
    - Perfect space for growing companies or startups
    - Lease Rate: \$12.00 PSF Full Service
- Beautiful renovated historic building
  - » Rooftop space for use by building tenants with extraordinary 360-degree views of Downtown and Crossroads skylines
- » Lobby available for private events
- » Two elevators
- » On-site ownership
- » Convenient parking
  - On-site executive underground parking available