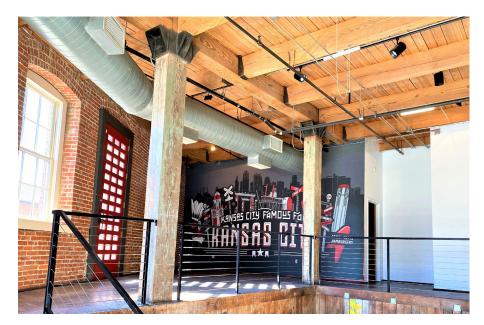

#### **PROPERTY** HIGHLIGHTS

- Availability
  - » ±3,620-12,809 SF open loft style, collaborative office space on full second floor
    - Charming spaces with great natural light, exposed brick, and original polished hardwood floors
    - Lease Rate: \$23.50 PSF Full Service
  - »  $\pm$ 1,562 SF retail space available on first floor
    - Ideal for boutique retail, coffee shop, designer, art gallery or bistro
    - Lease Rate: \$15.00 PSF NNN
  - » ±2,550 SF office space located on lower level
    - Perfect space for growing companies or startups
    - Lease Rate: \$12.00 PSF Full Service
- Beautiful renovated historic building
  - » Rooftop space for use by building tenants with extraordinary 360-degree views of Downtown and Crossroads skylines
- » Lobby available for private events
- » Two elevators
- » On-site ownership
- » Convenient parking
  - On-site executive underground parking available

## SECOND FLOOR FULL FLOOR OFFICE SUITE

12,809 SF OPEN LOFT STYLE, COLLABORATIVE OFFICE SPACE