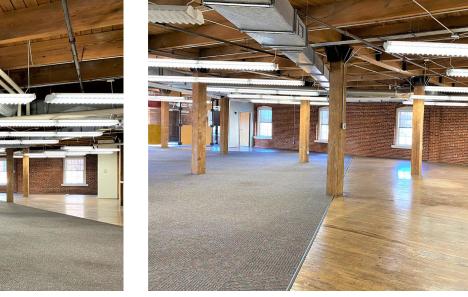

#### **PROPERTY** HIGHLIGHTS

- Availability
  - » ±3,620-12,809 SF open loft style, collaborative office space on full second floor
    - Charming spaces with great natural light, exposed brick, and original polished hardwood floors
    - Lease Rate: \$23.50 PSF Full Service
  - »  $\pm$ 1,562 SF retail space available on first floor
    - Ideal for boutique retail, coffee shop, designer, art gallery or bistro
    - Lease Rate: \$15.00 PSF NNN
  - » ±2,550 SF office space located on lower level
    - Perfect space for growing companies or startups
    - Lease Rate: \$12.00 PSF Full Service
- Beautiful renovated historic building
  - » Rooftop space for use by building tenants with extraordinary 360-degree views of Downtown and Crossroads skylines
- » Lobby available for private events
- » Two elevators
- » On-site ownership
- » Convenient parking
  - On-site executive underground parking available

## SECOND FLOOR FULL FLOOR OFFICE SUITE

12,809 SF OPEN LOFT STYLE, COLLABORATIVE OFFICE SPACE