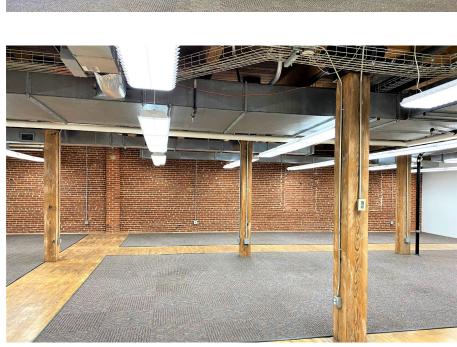

#### **PROPERTY** HIGHLIGHTS

- Availability
  - » ±3,620-12,809 SF open loft style, collaborative office space on full second floor
    - Charming spaces with great natural light, exposed brick, and original polished hardwood floors
    - Lease Rate: \$23.50 PSF Full Service
  - »  $\pm$ 1,562 SF retail space available on first floor
    - Ideal for boutique retail, coffee shop, designer, art gallery or bistro
    - Lease Rate: \$15.00 PSF NNN
  - » ±2,550 SF office space located on lower level
    - Perfect space for growing companies or startups
    - Lease Rate: \$12.00 PSF Full Service
- Beautiful renovated historic building
  - » Rooftop space for use by building tenants with extraordinary 360-degree views of Downtown and Crossroads skylines
- » Lobby available for private events
- » Two elevators
- » On-site ownership
- » Convenient parking
  - On-site executive underground parking available

## SECOND FLOOR FULL FLOOR OFFICE SUITE

12,809 SF OPEN LOFT STYLE, COLLABORATIVE OFFICE SPACE