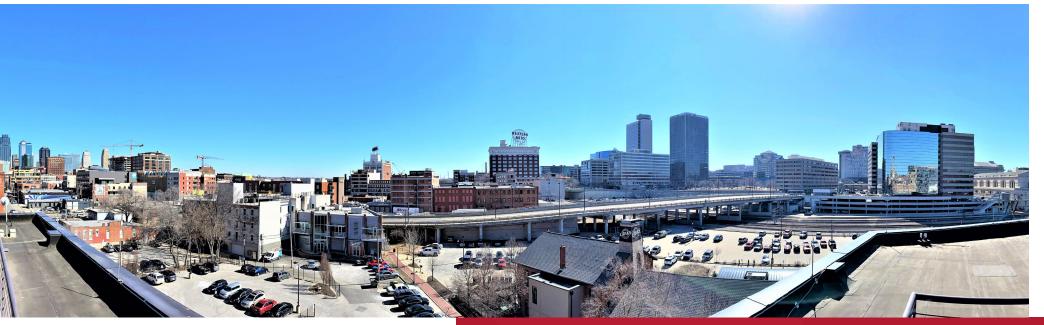

#### **PROPERTY** HIGHLIGHTS

- Availability
  - » ±3,620-12,809 SF open loft style, collaborative office space on full second floor
    - Charming spaces with great natural light, exposed brick, and original polished hardwood floors
    - Lease Rate: \$23.50 PSF Full Service
  - »  $\pm$ 1,562 SF retail space available on first floor
    - Ideal for boutique retail, coffee shop, designer, art gallery or bistro
    - Lease Rate: \$15.00 PSF NNN
  - » ±2,550 SF office space located on lower level
    - Perfect space for growing companies or startups
    - Lease Rate: \$12.00 PSF Full Service
- Beautiful renovated historic building
  - » Rooftop space for use by building tenants with extraordinary 360-degree views of Downtown and Crossroads skylines
- » Lobby available for private events
- » Two elevators
- » On-site ownership
- » Convenient parking
  - On-site executive underground parking available

#### **PROPERTY** HIGHLIGHTS

- Incredible location
  - » Nestled right in the heart of the Crossroads action, including some of the finest restaurants, bars, speakeasys, and art galleries in the city
  - » Less than 4 minute walk to the 19th & Main KC Streetcar stop
  - » Located right across the street from the historic Freight House
    - Includes Fiorella's Jack Stack Barbecue, Lidia's, and Grunauer