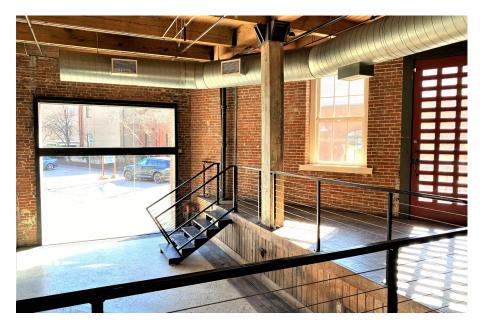

#### **PROPERTY** HIGHLIGHTS

- Availability
  - » ±3,620-12,809 SF open loft style, collaborative office space on full second floor
    - Charming spaces with great natural light, exposed brick, and original polished hardwood floors
    - Lease Rate: \$23.50 PSF Full Service
  - »  $\pm$ 1,562 SF retail space available on first floor
    - Ideal for boutique retail, coffee shop, designer, art gallery or bistro
    - Lease Rate: \$15.00 PSF NNN
  - » ±2,550 SF office space located on lower level
    - Perfect space for growing companies or startups
    - Lease Rate: \$12.00 PSF Full Service
- Beautiful renovated historic building
  - » Rooftop space for use by building tenants with extraordinary 360-degree views of Downtown and Crossroads skylines
- » Lobby available for private events
- » Two elevators
- » On-site ownership
- » Convenient parking
  - On-site executive underground parking available

## SECOND FLOOR FULL FLOOR OFFICE SUITE

12,809 SF OPEN LOFT STYLE, COLLABORATIVE OFFICE SPACE