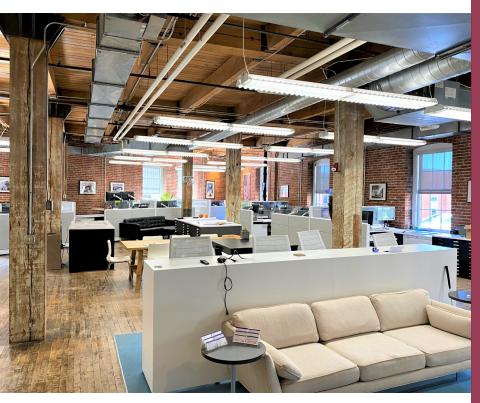

#### **PROPERTY** HIGHLIGHTS

- Availability
  - » ±3,620-12,809 SF open loft style, collaborative office space on full second floor
    - Charming spaces with great natural light, exposed brick, and original polished hardwood floors
    - Lease Rate: \$23.50 PSF Full Service
  - »  $\pm$ 1,562 SF retail space available on first floor
    - Ideal for boutique retail, coffee shop, designer, art gallery or bistro
    - Lease Rate: \$15.00 PSF NNN
  - » ±2,550 SF office space located on lower level
    - Perfect space for growing companies or startups
    - Lease Rate: \$12.00 PSF Full Service
- Beautiful renovated historic building
  - » Rooftop space for use by building tenants with extraordinary 360-degree views of Downtown and Crossroads skylines
- » Lobby available for private events
- » Two elevators
- » On-site ownership
- » Convenient parking
  - On-site executive underground parking available

## SECOND FLOOR FULL FLOOR OFFICE SUITE

12,809 SF OPEN LOFT STYLE, COLLABORATIVE OFFICE SPACE