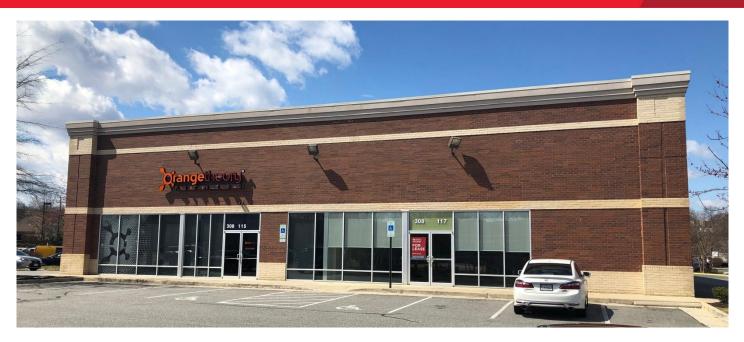

#### **Property Features**

- · One 2,837 SF suite available
- Former restaurant space
- Located on Garrisonville Road in North Stafford one mile west of Interstate 95 exit 143 B
- Trade area averages 46,000 + ADT and caters to Quantico Military Base and FBI headquarters
- Localities boast some of the highest residential growth in the area

| Specifications |                       |
|----------------|-----------------------|
| Available SF   | 2,837 SF              |
| Lease Rate     | \$24.00 PSF NNN       |
| NNN Fees       | \$5.50                |
| Timing         | Available immediately |