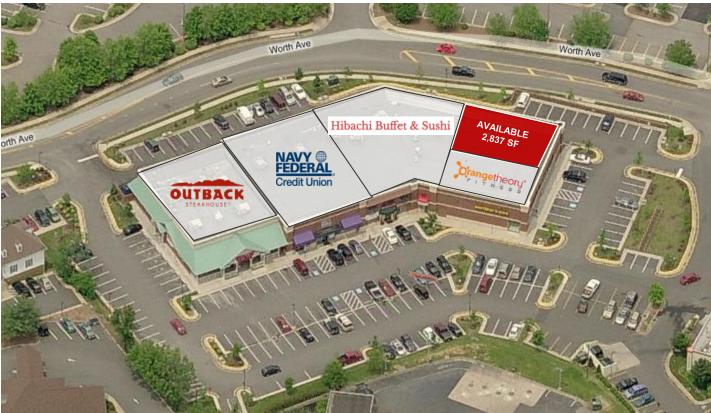

#### **Property Features**

- · One 2,837 SF suite available
- Former restaurant space
- Located on Garrisonville Road in North Stafford one mile west of Interstate 95 exit 143 B
- Trade area averages 46,000 + ADT and caters to Quantico Military Base and FBI headquarters
- Localities boast some of the highest residential growth in the area

| Specifications |                       |
|----------------|-----------------------|
| Available SF   | 2,837 SF              |
| Lease Rate     | \$24.00 PSF NNN       |
| NNN Fees       | \$5.50                |
| Timing         | Available immediately |

### Join Other National Retailers:

For more information, contact:

**SHARON SCHMIDT** 

Senior Associate 540 322 4155 sharon.schmidt@thalhimer.com MARK J. BANACH

Associate 540 322 4151 mark.banach@thalhimer.com Eagle Village 1125 Jefferson Davis Highway, Suite 350 Fredericksburg, VA 22401 www.thalhimer.com