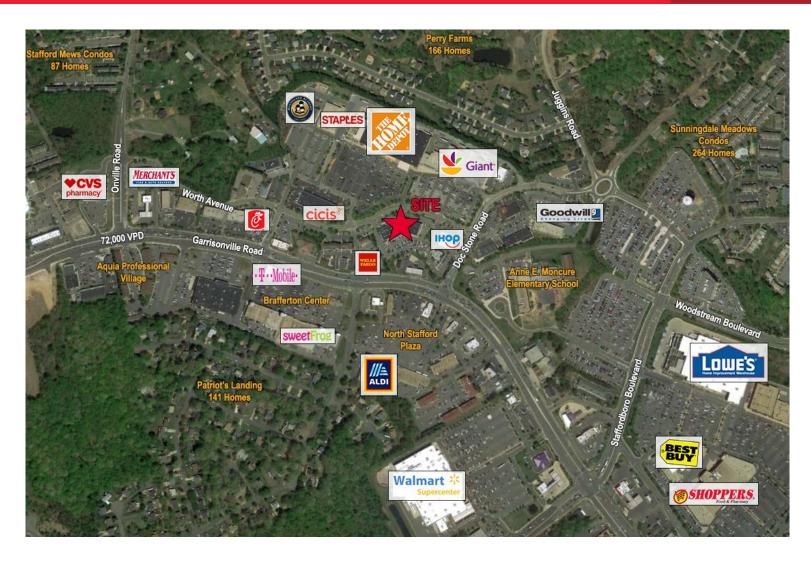

### Join Other National Retailers:

For more information, contact:

**SHARON SCHMIDT** 

Senior Associate 540 322 4155 sharon.schmidt@thalhimer.com MARK J. BANACH

Associate 540 322 4151 mark.banach@thalhimer.com Eagle Village 1125 Jefferson Davis Highway, Suite 350 Fredericksburg, VA 22401 www.thalhimer.com

# FOR LEASE DOCSTONE COMMONS

308 Worth Avenue | Stafford, VA

| Demographics       |           |           |           |  |
|--------------------|-----------|-----------|-----------|--|
|                    | 1 Mile    | 3 Miles   | 5 Miles   |  |
| Population         | 11,913    | 49,483    | 76,677    |  |
| No. of Households  | 4,034     | 16,136    | 23,737    |  |
| Avg. HH Income     | \$105,013 | \$125,827 | \$132,235 |  |
| Daytime Population | 6,709     | 11,637    | 20,808    |  |