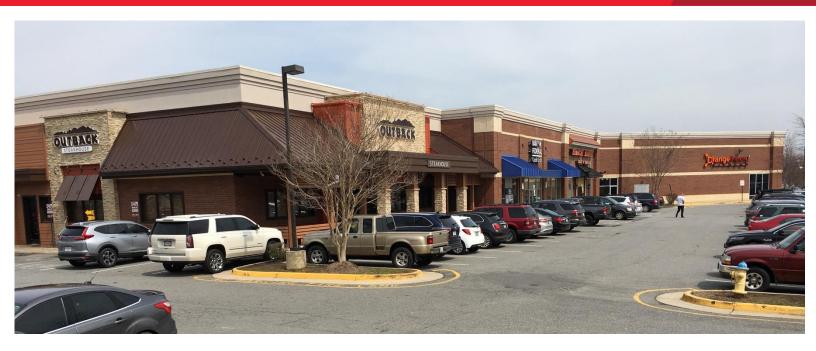

### FOR LEASE DocStone Commons

308 Worth Avenue | Stafford, VA

#### **Property Features**

- · One 2,837 SF suite available
- Former restaurant space
- Located on Garrisonville Road in North Stafford one mile west of Interstate 95 exit 143 B
- Trade area averages 46,000 + ADT and caters to Quantico Military Base and FBI headquarters
- Localities boast some of the highest residential growth in the area