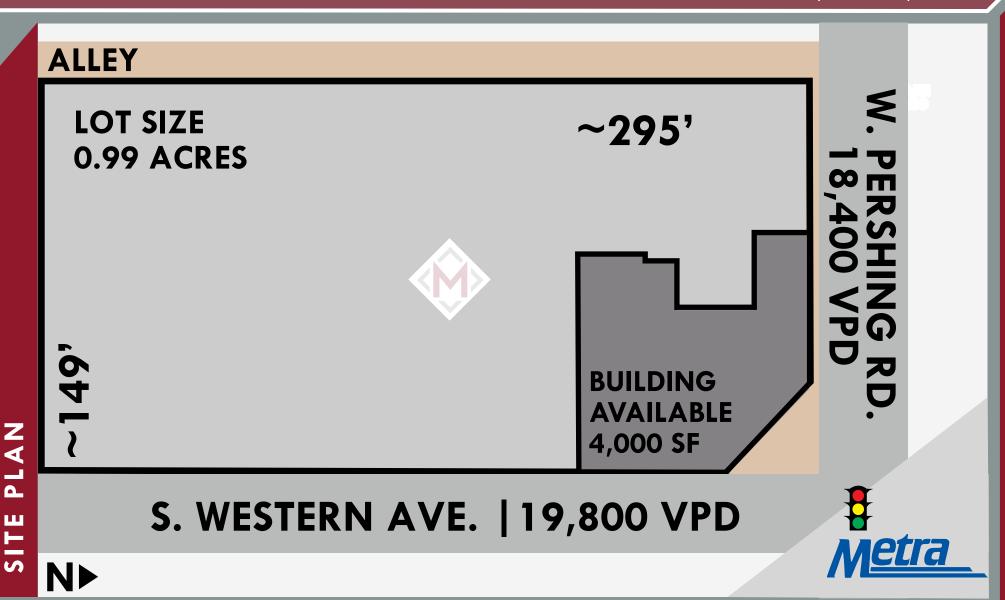

SPACE AVAILABLE | 4,000 SF BUILDING ON .99 ACRES
TAX | \$31,250 (2015)

DAYTIME POPULATION | 105,000 WITHIN 3 MILES
POPULATION | 384,000 WITHIN 3 MILES
AVERAGE HH INCOME | \$48,000 WITHIN 3 MILES
TRAFFIC | 23,000 VEHICLES PER DAY
WALK SCORE | "VERY WALKABLE. MOST ERRANDS CAN BE ACCOMPLISHED ON FOOT."