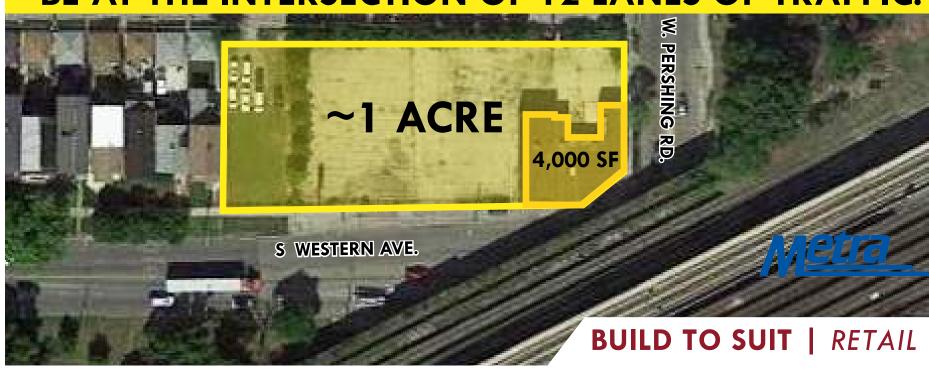

## BE AT THE INTERSECTION OF 12 LANES OF TRAFFIC!

HARD CORNER ON THE BORDER OF MCKINLEY PARK AND BRIGHTON PARK, RIGHT ON WESTERN AVENUE AND PERSHING! TAKE ADVANTAGE OF THE VISIBILITY TO OVER 23,000 VEHICLES PER DAY AND 12 LANES OF TRAFFIC! JUST A BLOCK AWAY FROM ROSS DRESS FOR LESS AND LA FITNESS. PERFECT SPOT FOR A REDEVELOPMENT. BEAUTIFUL MCKINLEY PARK ON THE OPPOSITE CORNER.

SPACE AVAILABLE | 4,000 SF BUILDING ON .99 ACRES
TAX | \$31,250 (2015)

DAYTIME POPULATION | 105,000 WITHIN 3 MILES
POPULATION | 384,000 WITHIN 3 MILES
AVERAGE HH INCOME | \$48,000 WITHIN 3 MILES
TRAFFIC | 23,000 VEHICLES PER DAY
WALK SCORE | "VERY WALKABLE. MOST ERRANDS CAN BE ACCOMPLISHED ON FOOT."