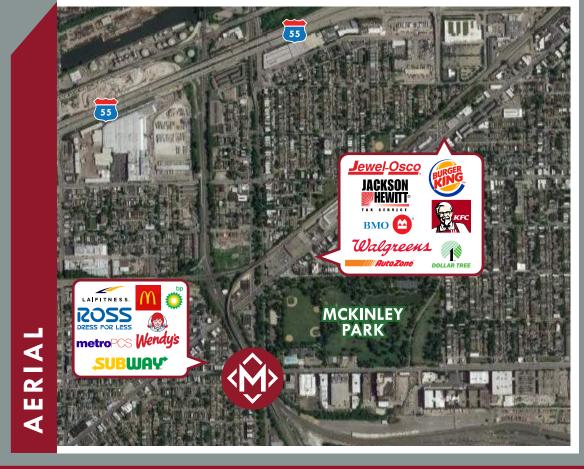

## BE AT THE INTERSECTION OF 12 LANES OF TRAFFIC!

HARD CORNER ON THE BORDER OF MCKINLEY PARK AND BRIGHTON PARK, RIGHT ON WESTERN AVENUE AND PERSHING! TAKE ADVANTAGE OF THE VISIBILITY TO OVER 23,000 VEHICLES PER DAY AND 12 LANES OF TRAFFIC! JUST A BLOCK AWAY FROM ROSS DRESS FOR LESS AND LA FITNESS. PERFECT SPOT FOR A REDEVELOPMENT. BEAUTIFUL MCKINLEY PARK ON THE OPPOSITE CORNER.

SURROUNDING TENANTS

CONTACT

SCOTT LEVINSON | 312.337.1001 xt. 2022 | slevinson@matanky.com