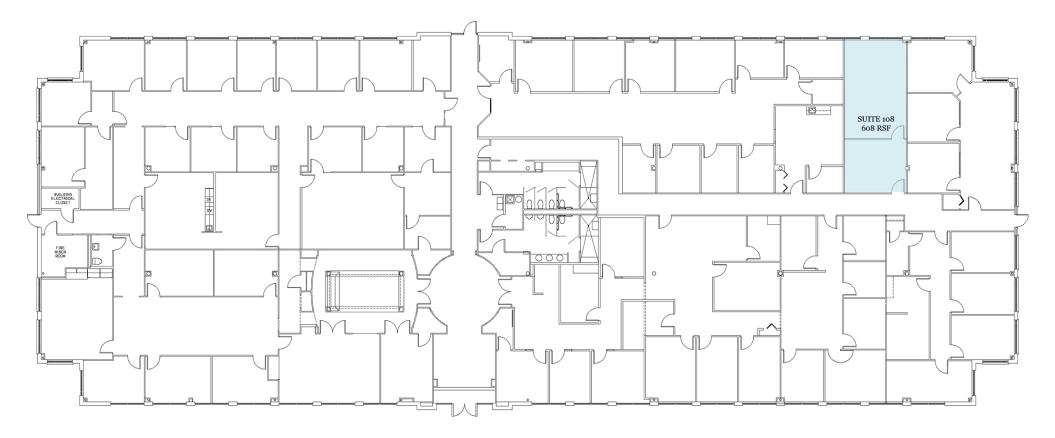

| Specifications |                           |
|----------------|---------------------------|
| Total Size     | 18,765 SF                 |
| Available SF   | Suite 108 – 608 RSF       |
| Timing         | Available immediately     |
| Rental Rate    | \$23.00 PSF, full service |
| Parking        | 4 per 1,000 SF            |
| Management     | On-site                   |

### FIRST FLOOR

For more information, contact:

MARK DOUGLAS, CCIM, SIOR

Senior Vice President 804 697 3418 mark.douglas@thalhimer.com **AMY BRODERICK** 

First Vice President 804 344 7189 amy.broderick@thalhimer.com Thalhimer Center 11100 W. Broad Street Glen Allen, VA 23060 www.thalhimer.com