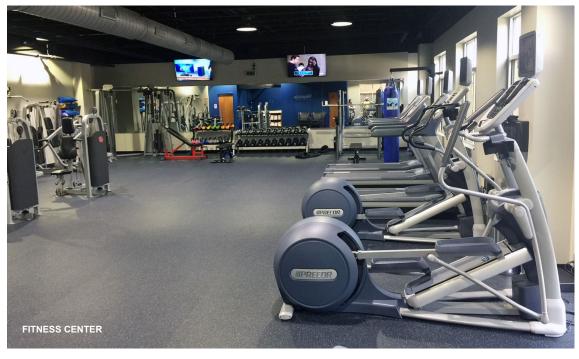

### Cancel your gym membership!

#### 3,100 SF onsite fitness center

18 stations

Free weights

Showers, lockers & towel service