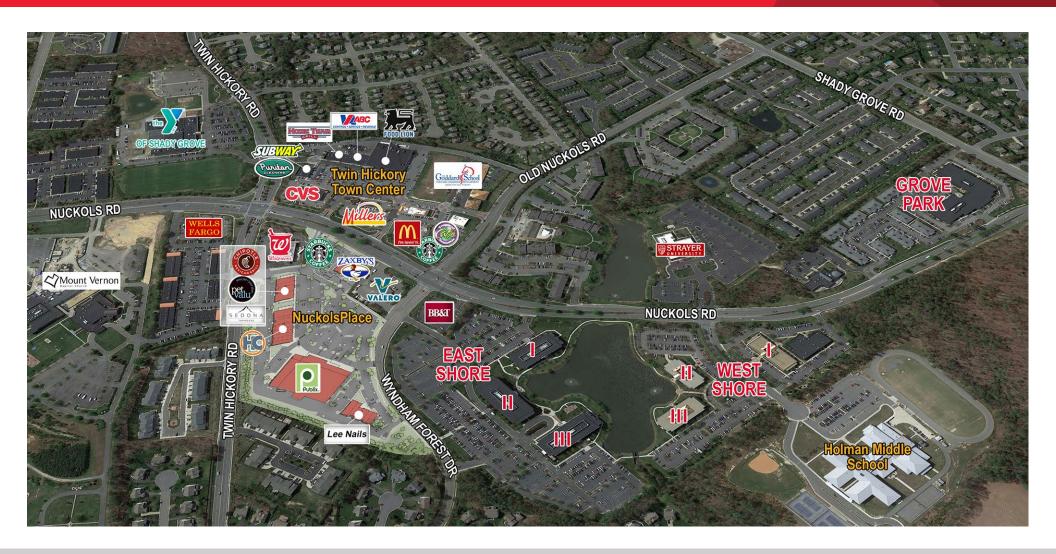

### **Property Features**

- · One-story Class A office building
- · Lakefront building with access to walking/jogging trails and outdoor patios
- Upscale lobby & restroom finishes
- Adjacent to full service, 18-station fitness facility on-site
- Nearby amenities include many retail shops and the Twin Hickory YMCA
- Easily accessible from the I-64/I-295 interchange