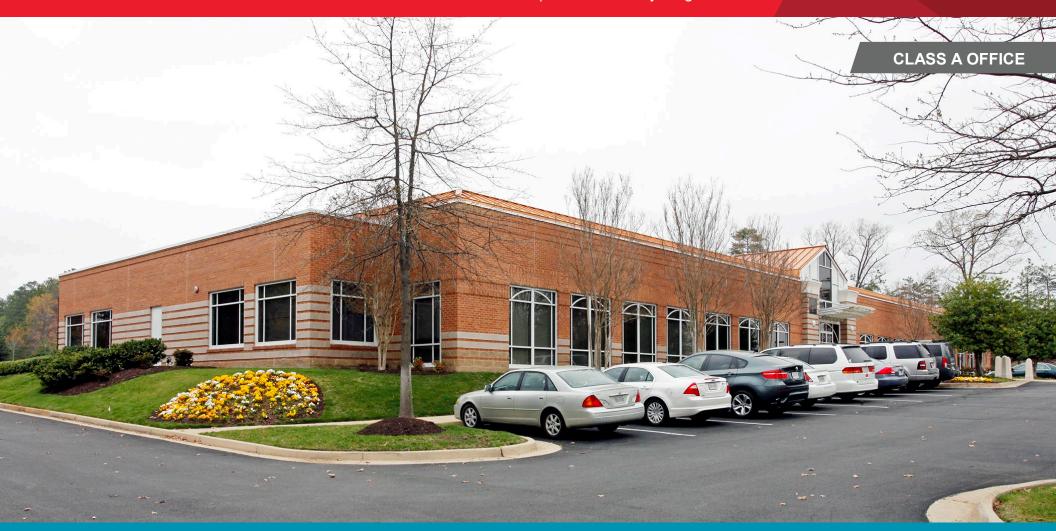

100 Concourse Blvd. | Henrico County, Virginia

### **Property Features**

- · One-story Class A office building
- · Lakefront building with access to walking/jogging trails and outdoor patios
- Upscale lobby & restroom finishes
- Adjacent to full service, 18-station fitness facility on-site
- Nearby amenities include many retail shops and the Twin Hickory YMCA
- Easily accessible from the I-64/I-295 interchange