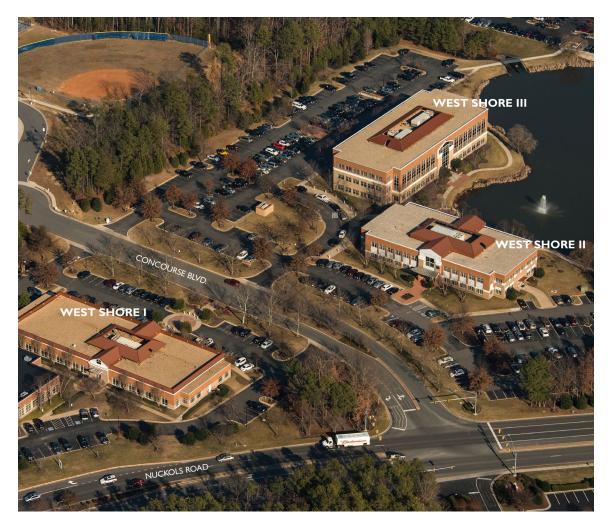

## Lakefront with walking trails & outdoor patios

For more information, contact:

MARK DOUGLAS, CCIM, SIOR Senior Vice President 804 697 3418

mark.douglas@thalhimer.com

**AMY BRODERICK** 

First Vice President 804 344 7189 amy.broderick@thalhimer.com Thalhimer Center 11100 W. Broad Street Glen Allen, VA 23060 www.thalhimer.com

### **Property Features**

- · One-story Class A office building
- · Lakefront building with access to walking/jogging trails and outdoor patios
- Upscale lobby & restroom finishes
- Adjacent to full service, 18-station fitness facility on-site
- Nearby amenities include many retail shops and the Twin Hickory YMCA
- Easily accessible from the I-64/I-295 interchange