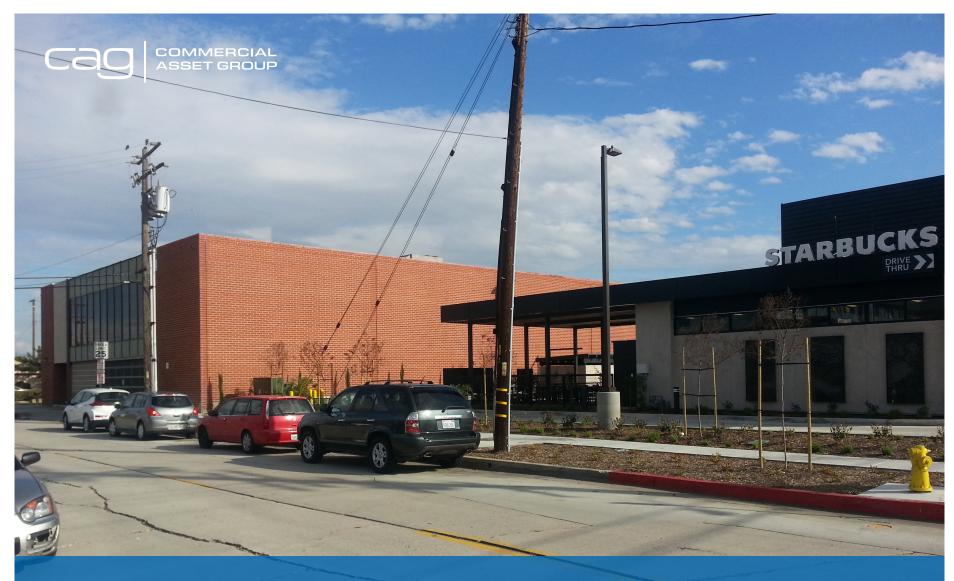

### **PARKING**

32 FREE ON-SITE SPACES IN GARAGE

\*DELIVERED VACANT AT CLOSE OF ESCROW

- PERFECT OWNER/USER STAND-ALONE BUILDING OR CAN BE DIVIDED TO 7 MULTIPLE UNITS PERMIT READY
- CREATIVE R&D OFFICE WITH HIGH CEILINGS, FULL NATURAL LIGHTING VIA EXTENSIVE SKYLIGHTS, AND 1600 AMPS OF 3 PHASE POWER
- FULLY OPEN FLOOR PLAN CURRENTLY VACANT AND ADDITIONAL BONUS +/-1,500 SQ. FT. HIGH CEILING USABLE BASEMENT
- 32+ ON-SITE PARKING SPACES ON STREET LEVEL ENCLOSED GARAGE WITH DIRECT LOBBY AND OFFICE ACCESS PLUS ADDITIONAL REAR PARKING
- NEXT DOOR TO BRAND NEW DRIVE THRU STARBUCKS AND TACO BELL. DOZENS OF RESTAURANTS, COFFEE SHOPS, AND BARS WITHIN BLOCKS OF THE PROPERTY
- ACROSS THE STREET FROM EL CAMINO COLLEGE & MULTIPLE BUS STOPS
- NEAR THE SE CORNER OF REDONDO BEACH BLVD. AND CRENSHAW. CLOSE TO THE 405, 105 & 110 FREEWAYS.