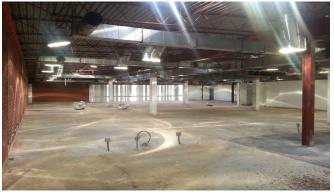

WITH HIGH CEILINGS, FULL NATURAL LIGHTING VIA EXTENSIVE SKYLIGHTS, AND 1600 AMPS OF 3 PHASE POWER
- FULLY OPEN FLOOR PLAN CURRENTLY VACANT AND ADDITIONAL BONUS +/-1,500 SQ. FT. HIGH CEILING USABLE BASEMENT
- 32+ ON-SITE PARKING SPACES ON STREET LEVEL ENCLOSED GARAGE WITH DIRECT LOBBY AND OFFICE ACCESS PLUS ADDITIONAL REAR PARKING
- NEXT DOOR TO BRAND NEW DRIVE THRU STARBUCKS AND TACO BELL. DOZENS OF RESTAURANTS, COFFEE SHOPS, AND BARS WITHIN BLOCKS OF THE PROPERTY
- ACROSS THE STREET FROM EL CAMINO COLLEGE & MULTIPLE BUS STOPS
- NEAR THE SE CORNER OF REDONDO BEACH BLVD. AND CRENSHAW. CLOSE TO THE 405, 105 & 110 FREEWAYS.

# AERIAL



# AERIAL



# LOCAL RESTAURANTS AND RETAILERS



# POTENTIAL CONVERSION PLANS (MULTI-UNIT)

### CURRENT OPEN FLOOR PLAN



#### PROPOSED 7 UNIT PLANS











PROPERTY PHOTOS





### **DAVID ASCHKENASY**

SENIOR MANAGING DIRECTOR
P 310.272.7381
E DAVIDA@CAG-RE.COM
LIC. 01714442

### **JEFF GALVAN**

SENIOR MANAGING DIRECTOR
P 310.272.7395
E JEFF@CAG-RE.COM
LIC. 01291531

### **COMMERCIAL ASSET GROUP**

1801 CENTURY PARK EAST, STE 1550 LOS ANGELES, CA 90067 P 310.275.8222 F 818.385.1470 WWW.CAG-RE.COM LIC. 01876070