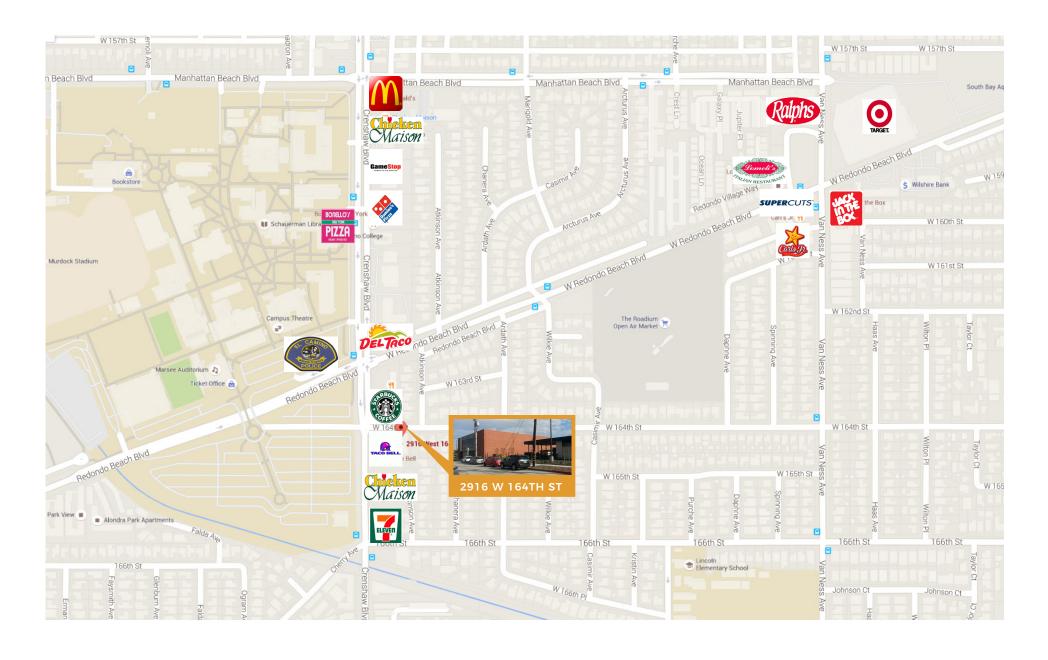

RFECT OWNER/USER STAND-ALONE BUILDING OR CAN BE DIVIDED TO 7 MULTIPLE UNITS PERMIT READY
- CREATIVE R&D OFFICE WITH HIGH CEILINGS, FULL NATURAL LIGHTING VIA EXTENSIVE SKYLIGHTS, AND 1600 AMPS OF 3 PHASE POWER
- FULLY OPEN FLOOR PLAN CURRENTLY VACANT AND ADDITIONAL BONUS +/-1,500 SQ. FT. HIGH CEILING USABLE BASEMENT
- 32+ ON-SITE PARKING SPACES ON STREET LEVEL ENCLOSED GARAGE WITH DIRECT LOBBY AND OFFICE ACCESS PLUS ADDITIONAL REAR PARKING
- NEXT DOOR TO BRAND NEW DRIVE THRU STARBUCKS AND TACO BELL. DOZENS OF RESTAURANTS, COFFEE SHOPS, AND BARS WITHIN BLOCKS OF THE PROPERTY
- ACROSS THE STREET FROM EL CAMINO COLLEGE & MULTIPLE BUS STOPS
- NEAR THE SE CORNER OF REDONDO BEACH BLVD. AND CRENSHAW. CLOSE TO THE 405, 105 & 110 FREEWAYS.

# AERIAL



# AERIAL



# LOCAL RESTAURANTS AND RETAILERS



# POTENTIAL CONVERSION PLANS (MULTI-UNIT)

### CURRENT OPEN FLOOR PLAN



#### PROPOSED 7 UNIT PLANS











PROPERTY PHOTOS





### **DAVID ASCHKENASY**

SENIOR MANAGING DIRECTOR
P 310.272.7381
E DAVIDA@CAG-RE.COM
LIC. 01714442

### **JEFF GALVAN**

SENIOR MANAGING DIRECTOR
P 310.272.7395
E JEFF@CAG-RE.COM
LIC. 01291531

### **COMMERCIAL ASSET GROUP**

1801 CENTURY PARK EAST, STE 1550 LOS ANGELES, CA 90067 P 310.275.8222 F 818.385.1470 WWW.CAG-RE.COM LIC. 01876070