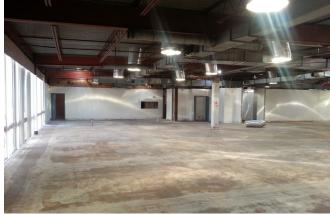

CE WITH HIGH CEILINGS, FULL NATURAL LIGHTING VIA EXTENSIVE SKYLIGHTS, AND 1600 AMPS OF 3 PHASE POWER
- FULLY OPEN FLOOR PLAN CURRENTLY VACANT AND ADDITIONAL BONUS +/-1,500 SQ. FT. HIGH CEILING USABLE BASEMENT
- 32+ ON-SITE PARKING SPACES ON STREET LEVEL ENCLOSED GARAGE WITH DIRECT LOBBY AND OFFICE ACCESS PLUS ADDITIONAL REAR PARKING
- NEXT DOOR TO BRAND NEW DRIVE THRU STARBUCKS AND TACO BELL. DOZENS OF RESTAURANTS, COFFEE SHOPS, AND BARS WITHIN BLOCKS OF THE PROPERTY
- ACROSS THE STREET FROM EL CAMINO COLLEGE & MULTIPLE BUS STOPS
- NEAR THE SE CORNER OF REDONDO BEACH BLVD. AND CRENSHAW. CLOSE TO THE 405, 105 & 110 FREEWAYS.

# AERIAL



# AERIAL



# LOCAL RESTAURANTS AND RETAILERS



# POTENTIAL CONVERSION PLANS (MULTI-UNIT)

### CURRENT OPEN FLOOR PLAN



#### PROPOSED 7 UNIT PLANS











PROPERTY PHOTOS





### **DAVID ASCHKENASY**

SENIOR MANAGING DIRECTOR
P 310.272.7381
E DAVIDA@CAG-RE.COM
LIC. 01714442

### **JEFF GALVAN**

SENIOR MANAGING DIRECTOR
P 310.272.7395
E JEFF@CAG-RE.COM
LIC. 01291531

### **COMMERCIAL ASSET GROUP**

1801 CENTURY PARK EAST, STE 1550 LOS ANGELES, CA 90067 P 310.275.8222 F 818.385.1470 WWW.CAG-RE.COM LIC. 01876070