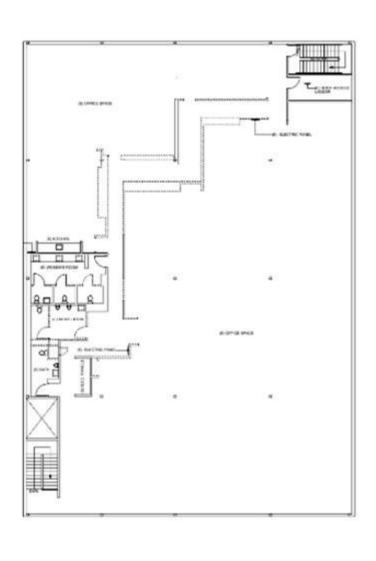

S PERMIT READY
- CREATIVE R&D OFFICE WITH HIGH CEILINGS, FULL NATURAL LIGHTING VIA EXTENSIVE SKYLIGHTS, AND 1600 AMPS OF 3 PHASE POWER
- FULLY OPEN FLOOR PLAN CURRENTLY VACANT AND ADDITIONAL BONUS +/-1,500 SQ. FT. HIGH CEILING USABLE BASEMENT
- 32+ ON-SITE PARKING SPACES ON STREET LEVEL ENCLOSED GARAGE WITH DIRECT LOBBY AND OFFICE ACCESS PLUS ADDITIONAL REAR PARKING
- NEXT DOOR TO BRAND NEW DRIVE THRU STARBUCKS AND TACO BELL. DOZENS OF RESTAURANTS, COFFEE SHOPS, AND BARS WITHIN BLOCKS OF THE PROPERTY
- ACROSS THE STREET FROM EL CAMINO COLLEGE & MULTIPLE BUS STOPS
- NEAR THE SE CORNER OF REDONDO BEACH BLVD. AND CRENSHAW. CLOSE TO THE 405, 105 & 110 FREEWAYS.

# AERIAL



# AERIAL



# LOCAL RESTAURANTS AND RETAILERS



# POTENTIAL CONVERSION PLANS (MULTI-UNIT)

### CURRENT OPEN FLOOR PLAN



#### PROPOSED 7 UNIT PLANS











PROPERTY PHOTOS





### **DAVID ASCHKENASY**

SENIOR MANAGING DIRECTOR
P 310.272.7381
E DAVIDA@CAG-RE.COM
LIC. 01714442

### **JEFF GALVAN**

SENIOR MANAGING DIRECTOR
P 310.272.7395
E JEFF@CAG-RE.COM
LIC. 01291531

### **COMMERCIAL ASSET GROUP**

1801 CENTURY PARK EAST, STE 1550 LOS ANGELES, CA 90067 P 310.275.8222 F 818.385.1470 WWW.CAG-RE.COM LIC. 01876070