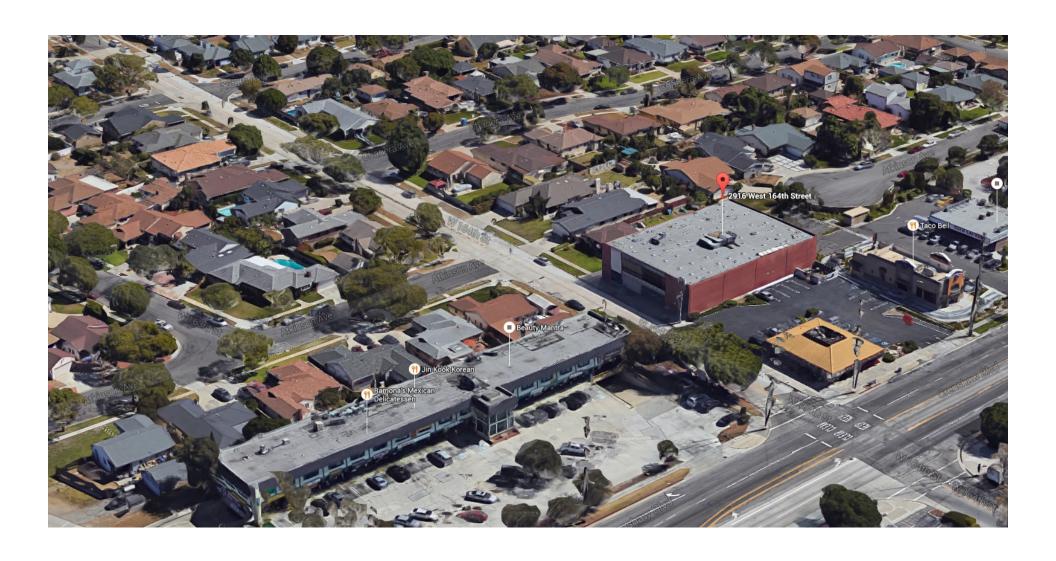

RED VACANT AT CLOSE OF ESCROW



- PERFECT OWNER/USER STAND-ALONE BUILDING OR CAN BE DIVIDED TO 7 MULTIPLE UNITS PERMIT READY
- CREATIVE R&D OFFICE WITH HIGH CEILINGS, FULL NATURAL LIGHTING VIA EXTENSIVE SKYLIGHTS, AND 1600 AMPS OF 3 PHASE POWER
- FULLY OPEN FLOOR PLAN CURRENTLY VACANT AND ADDITIONAL BONUS +/-1,500 SQ. FT. HIGH CEILING USABLE BASEMENT
- 32+ ON-SITE PARKING SPACES ON STREET LEVEL ENCLOSED GARAGE WITH DIRECT LOBBY AND OFFICE ACCESS PLUS ADDITIONAL REAR PARKING
- NEXT DOOR TO BRAND NEW DRIVE THRU STARBUCKS AND TACO BELL. DOZENS OF RESTAURANTS, COFFEE SHOPS, AND BARS WITHIN BLOCKS OF THE PROPERTY
- ACROSS THE STREET FROM EL CAMINO COLLEGE & MULTIPLE BUS STOPS
- NEAR THE SE CORNER OF REDONDO BEACH BLVD. AND CRENSHAW. CLOSE TO THE 405, 105 & 110 FREEWAYS.

# AERIAL



# AERIAL



# LOCAL RESTAURANTS AND RETAILERS



# POTENTIAL CONVERSION PLANS (MULTI-UNIT)

### CURRENT OPEN FLOOR PLAN



#### PROPOSED 7 UNIT PLANS











PROPERTY PHOTOS





### **DAVID ASCHKENASY**

SENIOR MANAGING DIRECTOR
P 310.272.7381
E DAVIDA@CAG-RE.COM
LIC. 01714442

### **JEFF GALVAN**

SENIOR MANAGING DIRECTOR
P 310.272.7395
E JEFF@CAG-RE.COM
LIC. 01291531

### **COMMERCIAL ASSET GROUP**

1801 CENTURY PARK EAST, STE 1550 LOS ANGELES, CA 90067 P 310.275.8222 F 818.385.1470 WWW.CAG-RE.COM LIC. 01876070