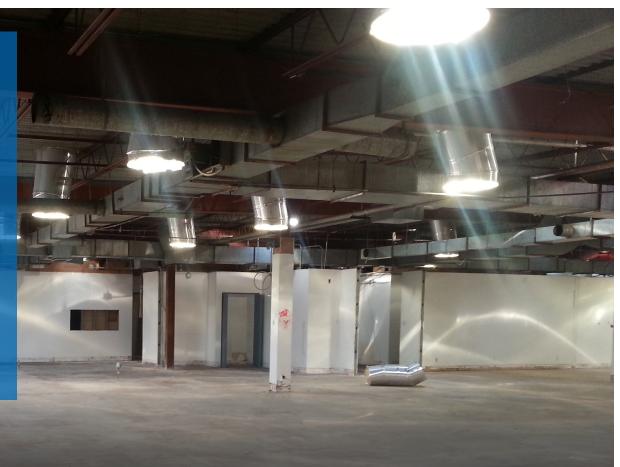

## **BUILDING SIZE**

±10,875 SF

## SALE PRICE

\$2,395,000

## PRICE PER SF

\$220.22 (EXCLUDING BASEMENT)

### **PARKING**

32 FREE ON-SITE SPACES IN GARAGE

\*DELIVERED VACANT AT CLOSE OF ESCROW



- PERFECT OWNER/USER STAND-ALONE BUILDING OR CAN BE DIVIDED TO 7 MULTIPLE UNITS PERMIT READY
- CREATIVE R&D OFFICE WITH HIGH CEILINGS, FULL NATURAL LIGHTING VIA EXTENSIVE SKYLIGHTS, AND 1600 AMPS OF 3 PHASE POWER
- FULLY OPEN FLOOR PLAN CURRENTLY VACANT AND ADDITIONAL BONUS +/-1,500 SQ. FT. HIGH CEILING USABLE BASEMENT
- 32+ ON-SITE PARKING SPACES ON STREET LEVEL ENCLOSED GARAGE WITH DIRECT LOBBY AND OFFICE ACCESS PLUS ADDITIONAL REAR PARKING
- NEXT DOOR TO BRAND NEW DRIVE THRU STARBUCKS AND TACO BELL. DOZENS OF RESTAURANTS, COFFEE SHOPS, AND BARS WITHIN BLOCKS OF THE PROPERTY
- ACROSS THE STREET FROM EL CAMINO COLLEGE & MULTIPLE BUS STOPS
- NEAR THE SE CORNER OF REDONDO BEACH BLVD. AND CRENSHAW. CLOSE TO THE 405, 105 & 110 FREEWAYS.

# AERIAL



# AERIAL



# LOCAL RESTAURANTS AND RETAI