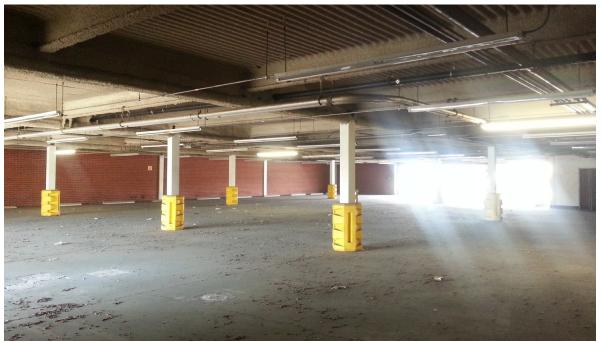

### **PARKING**

32 FREE ON-SITE SPACES IN GARAGE

\*DELIVERED VACANT AT CLOSE OF ESCROW

- PERFECT OWNER/USER STAND-ALONE BUILDING OR CAN BE DIVIDED TO 7 MULTIPLE UNITS PERMIT READY
- CREATIVE R&D OFFICE WITH HIGH CEILINGS, FULL NATURAL LIGHTING VIA EXTENSIVE SKYLIGHTS, AND 1600 AMPS OF 3 PHASE POWER
- FULLY OPEN FLOOR PLAN CURRENTLY VACANT AND ADDITIONAL BONUS +/-1,500 SQ. FT. HIGH CEILING USABLE BASEMENT
- 32+ ON-SITE PARKING SPACES ON STREET LEVEL ENCLOSED GARAGE WITH DIRECT LOBBY AND OFFICE ACCESS PLUS ADDITIONAL REAR PARKING
- NEXT DOOR TO BRAND NEW DRIVE THRU STARBUCKS AND TACO BELL. DOZENS OF RESTAURANTS, COFFEE SHOPS, AND BARS WITHIN BLOCKS OF THE PROPERTY
- ACROSS THE STREET FROM EL CAMINO COLLEGE & MULTIPLE BUS STOPS
- NEAR THE SE CORNER OF REDONDO BEACH BLVD. AND CRENSHAW. CLOSE TO THE 405, 105 & 110 FREEWAYS.

#### PROPOSED 7 UNIT PLANS

PROPERTY PHOTOS