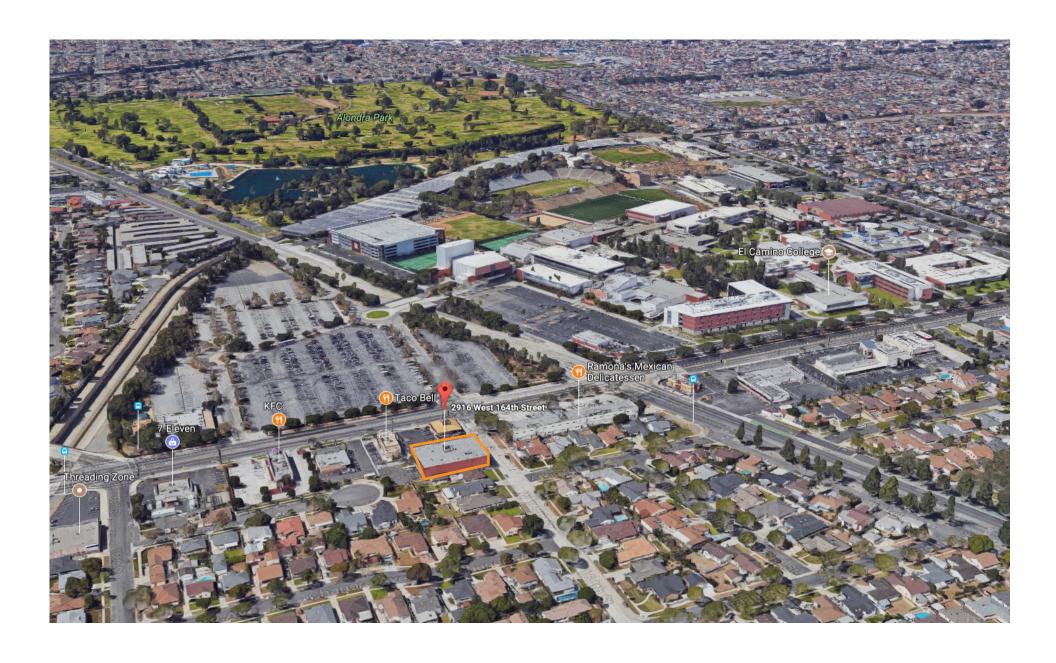

GE

\*DELIVERED VACANT AT CLOSE OF ESCROW



- PERFECT OWNER/USER STAND-ALONE BUILDING OR CAN BE DIVIDED TO 7 MULTIPLE UNITS PERMIT READY
- CREATIVE R&D OFFICE WITH HIGH CEILINGS, FULL NATURAL LIGHTING VIA EXTENSIVE SKYLIGHTS, AND 1600 AMPS OF 3 PHASE POWER
- FULLY OPEN FLOOR PLAN CURRENTLY VACANT AND ADDITIONAL BONUS +/-1,500 SQ. FT. HIGH CEILING USABLE BASEMENT
- 32+ ON-SITE PARKING SPACES ON STREET LEVEL ENCLOSED GARAGE WITH DIRECT LOBBY AND OFFICE ACCESS PLUS ADDITIONAL REAR PARKING
- NEXT DOOR TO BRAND NEW DRIVE THRU STARBUCKS AND TACO BELL. DOZENS OF RESTAURANTS, COFFEE SHOPS, AND BARS WITHIN BLOCKS OF THE PROPERTY
- ACROSS THE STREET FROM EL CAMINO COLLEGE & MULTIPLE BUS STOPS
- NEAR THE SE CORNER OF REDONDO BEACH BLVD. AND CRENSHAW. CLOSE TO THE 405, 105 & 110 FREEWAYS.

# AERIAL



# AERIAL



# LOCAL RESTAURANTS AND RETAILERS



# POTENTIAL CONVERSION PLANS (MULTI-UNIT)

### CURRENT OPEN FLOOR PLAN



#### PROPOSED 7 UNIT PLANS











PROPERTY PHOTOS





### **DAVID ASCHKENASY**

SENIOR MANAGING DIRECTOR
P 310.272.7381
E DAVIDA@CAG-RE.COM
LIC. 01714442

### **JEFF GALVAN**

SENIOR MANAGING DIRECTOR
P 310.272.7395
E JEFF@CAG-RE.COM
LIC. 01291531

### **COMMERCIAL ASSET GROUP**

1801 CENTURY PARK EAST, STE 1550 LOS ANGELES, CA 90067 P 310.275.8222 F 818.385.1470 WWW.CAG-RE.COM LIC. 01876070