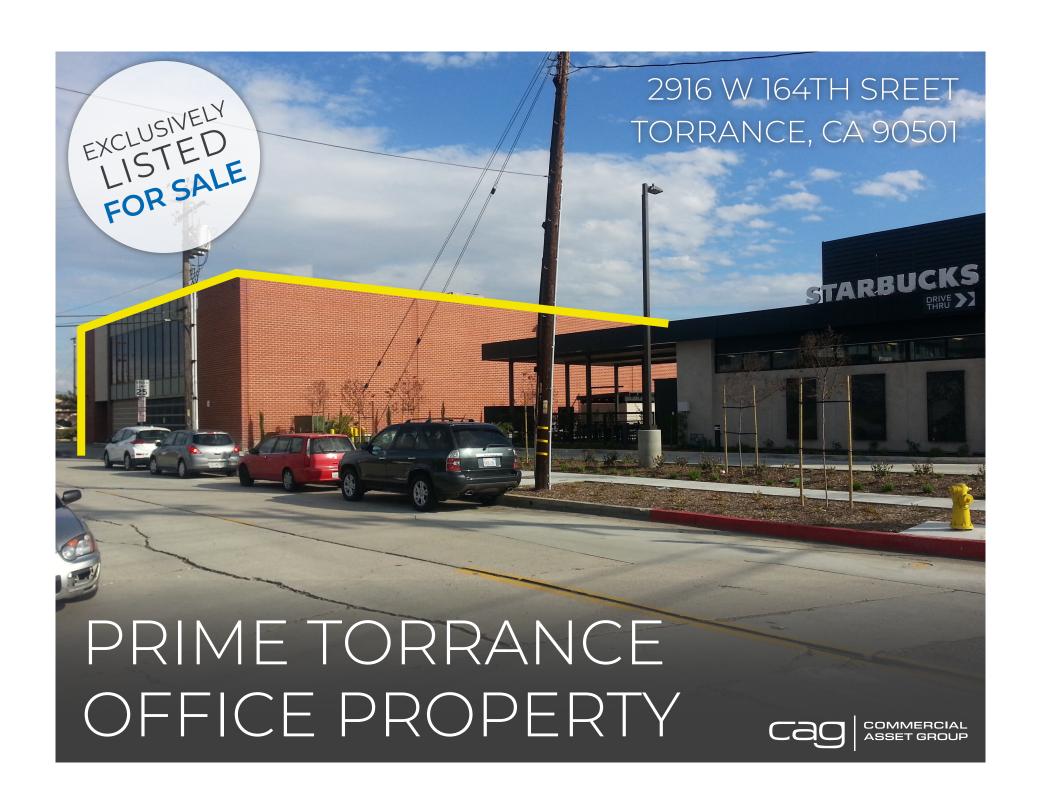

### **PARKING**

32 FREE ON-SITE SPACES IN GARAGE

\*DELIVERED VACANT AT CLOSE OF ESCROW

- PERFECT OWNER/USER STAND-ALONE BUILDING OR CAN BE DIVIDED TO 7 MULTIPLE UNITS PERMIT READY
- CREATIVE R&D OFFICE WITH HIGH CEILINGS, FULL NATURAL LIGHTING VIA EXTENSIVE SKYLIGHTS, AND 1600 AMPS OF 3 PHASE POWER
- FULLY OPEN FLOOR PLAN CURRENTLY VACANT AND ADDITIONAL BONUS +/-1,500 SQ. FT. HIGH CEILING USABLE BASEMENT
- 32+ ON-SITE PARKING SPACES ON STREET LEVEL ENCLOSED GARAGE WITH DIRECT LOBBY AND OFFICE ACCESS PLUS ADDITIONAL REAR PARKING
- NEXT DOOR TO BRAND NEW DRIVE THRU STARBUCKS AND TACO BELL. DOZENS OF RESTAURANTS, COFFEE SHOPS, AND BARS WITHIN BLOCKS OF THE PROPERTY
- ACROSS THE STREET FROM EL CAMINO COLLEGE & MULTIPLE BUS STOPS
- NEAR THE SE CORNER OF REDONDO BEACH BLVD. AND CRENSHAW. CLOSE TO THE 405, 105 & 110 FREEWAYS.