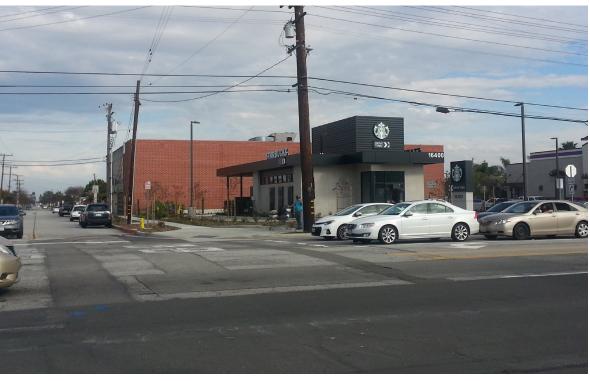

### **PARKING**

32 FREE ON-SITE SPACES IN GARAGE

\*DELIVERED VACANT AT CLOSE OF ESCROW

- PERFECT OWNER/USER STAND-ALONE BUILDING OR CAN BE DIVIDED TO 7 MULTIPLE UNITS PERMIT READY
- CREATIVE R&D OFFICE WITH HIGH CEILINGS, FULL NATURAL LIGHTING VIA EXTENSIVE SKYLIGHTS, AND 1600 AMPS OF 3 PHASE POWER
- FULLY OPEN FLOOR PLAN CURRENTLY VACANT AND ADDITIONAL BONUS +/-1,500 SQ. FT. HIGH CEILING USABLE BASEMENT
- 32+ ON-SITE PARKING SPACES ON STREET LEVEL ENCLOSED GARAGE WITH DIRECT LOBBY AND OFFICE ACCESS PLUS ADDITIONAL REAR PARKING
- NEXT DOOR TO BRAND NEW DRIVE THRU STARBUCKS AND TACO BELL. DOZENS OF RESTAURANTS, COFFEE SHOPS, AND BARS WITHIN BLOCKS OF THE PROPERTY
- ACROSS THE STREET FROM EL CAMINO COLLEGE & MULTIPLE BUS STOPS
- NEAR THE SE CORNER OF REDONDO BEACH BLVD. AND CRENSHAW. CLOSE TO THE 405, 105 & 110 FREEWAYS.