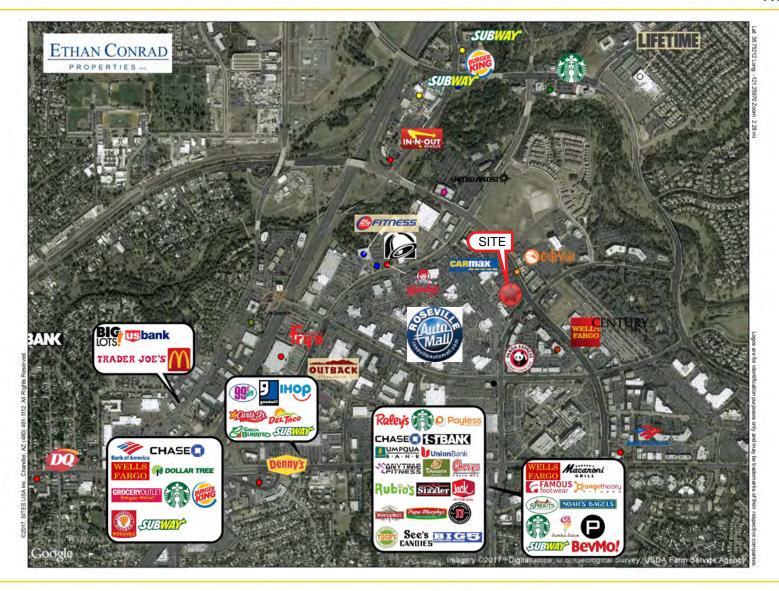

Neighboring tenants include: Roseville Auto Mall, Carmax, Walmart, Target, Century Theater and Kaiser Permanente Hospital.