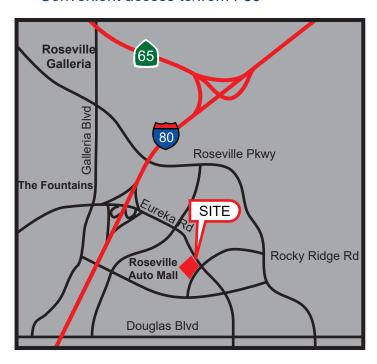

#### **FEATURES:**

- Premier location on a busy, signalized intersection
- Located in a strong retail trade area next to the Roseville Auto Mall
- Strong daytime population; 3.5 million SF of office space with 1 mile radius
- Newer construction with beautiful storefronts
- Convenient access to/from I-80

#### PROPERTY DETAILS:

This ±37,000 SF shopping center is located on a prominent intersection within one of Roseville's premier trade areas. This property benefits from strong daytime traffic with traffic counts in excess of 32,000 cars per day. The center features many notable tenants including: Sienna, Wasabi Sushi, Hoshall's Salon & Spa, and Beach Hut Deli.

Neighboring tenants include: Roseville Auto Mall, Carmax, Walmart, Target, Century Theater and Kaiser Permanente Hospital.

DAILY TRAFFIC COUNT: Eureka Rd 32,256