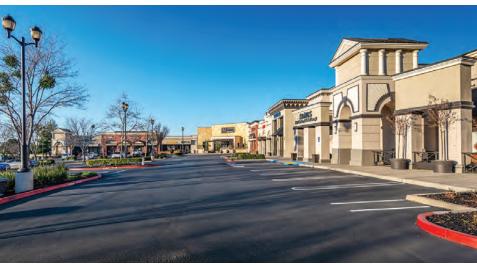

#### PROPERTY DETAILS:

This ±37,000 SF shopping center is located on a prominent intersection within one of Roseville's premier trade areas. This property benefits from strong daytime traffic with traffic counts in excess of 32,000 cars per day. The center features many notable tenants including: Sienna, Wasabi Sushi, Hoshall's Salon & Spa, and Beach Hut Deli.

#### **FEATURES:**

- Premier location on a busy, signalized intersection
- Located in a strong retail trade area next to the Roseville Auto Mall
- Strong daytime population; 3.5 million SF of office space with 1 mile radius
- Newer construction with beautiful storefronts
- Convenient access to/from I-80