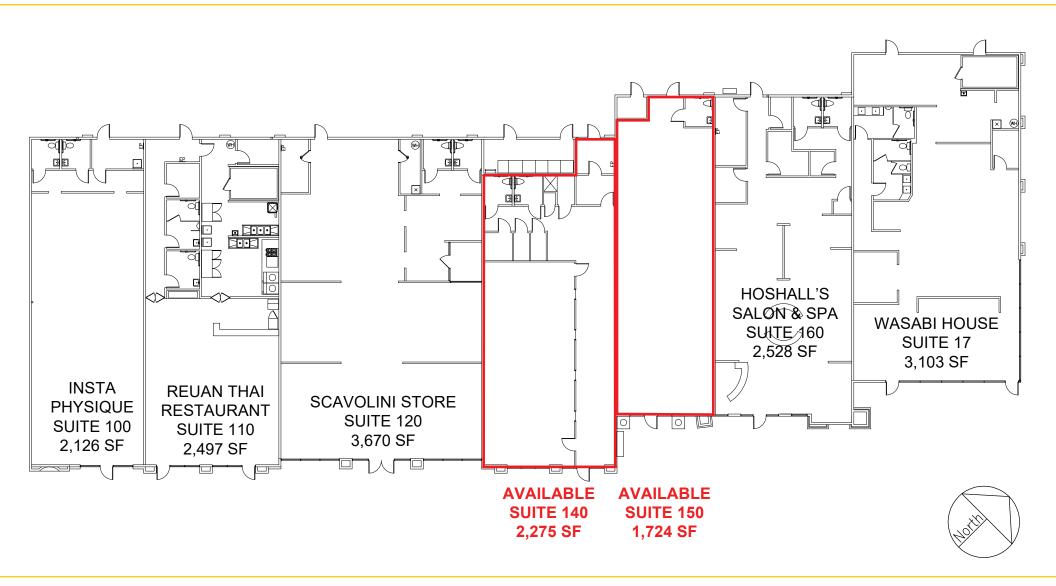

# 1,724 SF - 3,999 SF RETAIL SUITES

#### **LEASE RATES:**

Suite 140: 2,275 SF - \$5,892.00, NNN (\$2.59 PSF) Suite 150: 1,724 SF - \$4,465.00, NNN (\$2.59 PSF)

NNN costs are approximately \$0.71 PSF.

DEMOGRAPHICS:1 mile3 mile5 mile2019 Population:7,133102,922251,1902019 Avg. HH Income:\$75,402\$76,974\$80,219