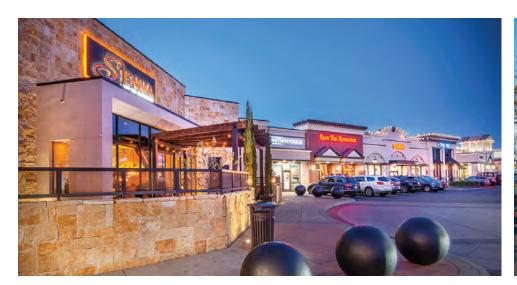

#### PROPERTY DETAILS:

This ±37,000 SF shopping center is located on a prominent intersection within one of Roseville's premier trade areas. This property benefits from strong daytime traffic with traffic counts in excess of 32,000 cars per day. The center features many notable tenants including: Sienna, Wasabi Sushi, Hoshall's Salon & Spa, and Beach Hut Deli.