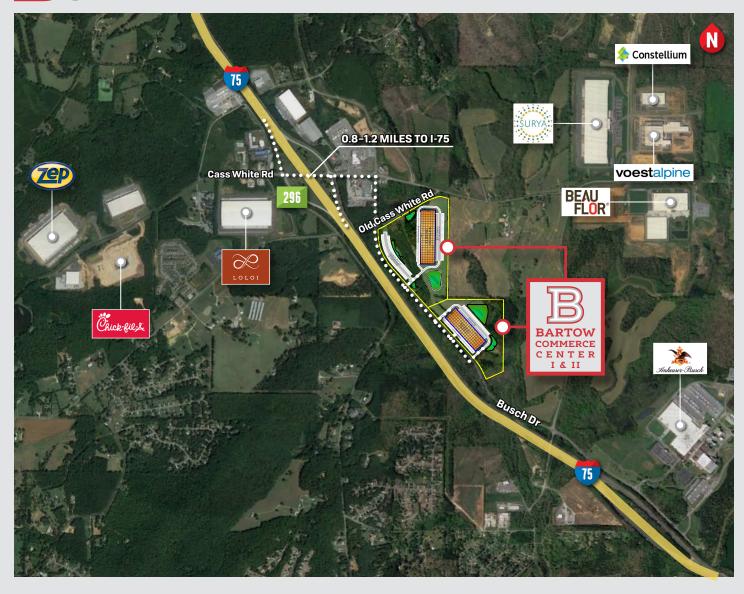

## Bartow Commerce Center 41 & 51 Busch Drive NE, Cartersville, GA 30121

## **COMPETITIVE ADVANTAGES**

Centrally located in the heart of the southeast United States.

Bartow County is home to over 140 manufacturers.

Georgia's Quick Start is an internationally acclaimed workforce development program that provides customized workforce training to qualified new, expanding and existing businesses.