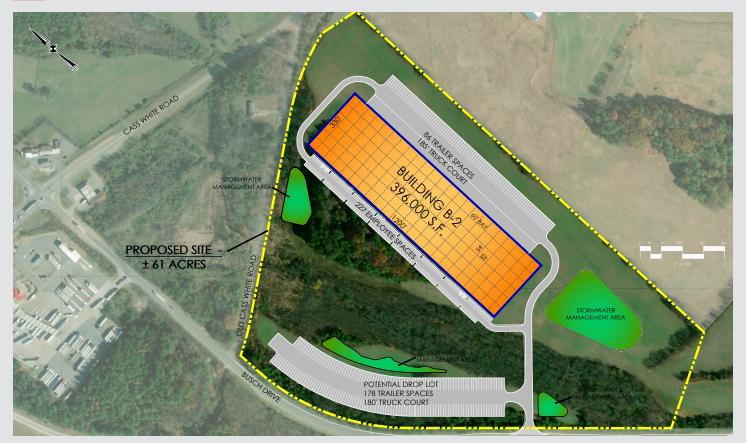

## Bartow Commerce Center BUILDING TWO | 41 Busch Drive NE, Cartersville, GA 30121

| Building (SF)           | ±396,000                                                          |
|-------------------------|-------------------------------------------------------------------|
| Site Size (AC)          | ±56.88                                                            |
| Clearance Height        | 36'                                                               |
| Truck Court Depths      | 185'                                                              |
| Building Depths         | 330'                                                              |
| Column Spacing          | 54' x 53' typical                                                 |
| Speed Bays              | 60' x 53'                                                         |
| Slab on Grade Thickness | 7" unreinforced over 6" aggregate base                            |
| Roofing                 | 45-mil single-ply TPO mechanically fastened with 15-year warranty |
| Fire Protection         | ESFR                                                              |
| Dock Doors              | 69 (9' x 10')                                                     |
| Grade Level Doors       | 2                                                                 |
| Auto Parking            | 227                                                               |
| Trailer Parking         | 264                                                               |