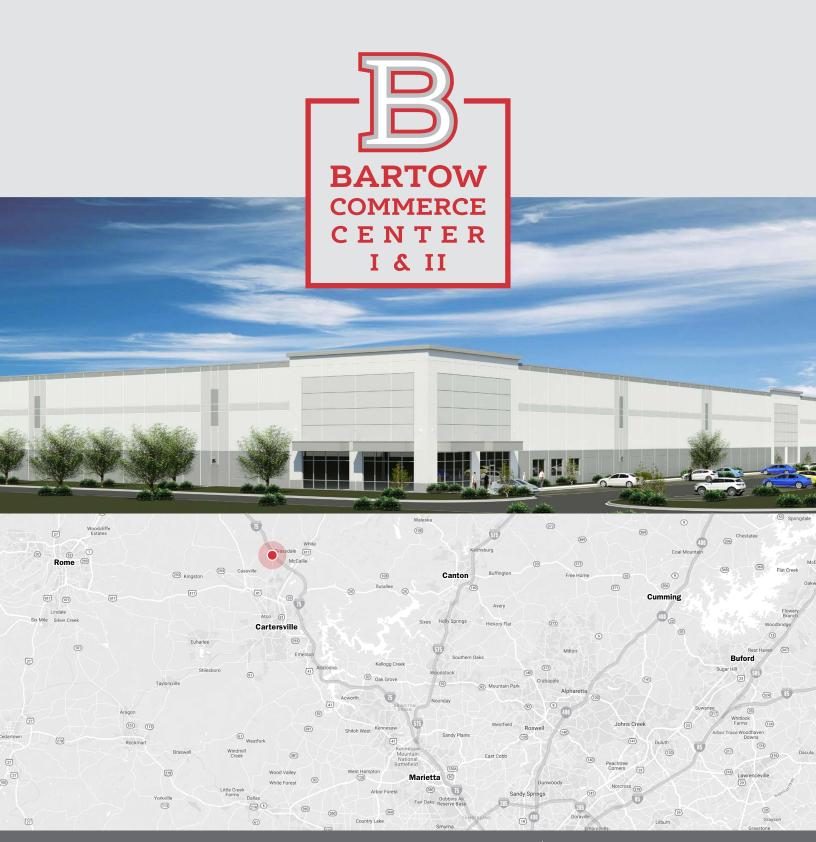

41 & 51 Busch Drive NE, Cartersville, Georgia 30121 | Bartow County

A development by

PANATTONI

Marketed by

NA Brannen Goddard