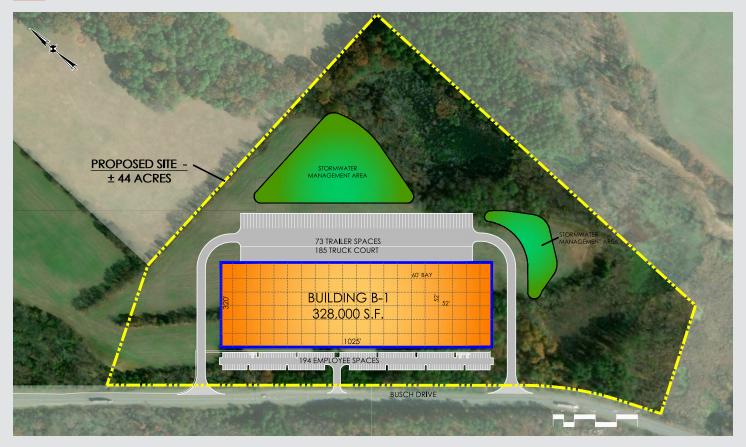

## Bartow Commerce Center BUILDING ONE | 51 Busch Drive NE, Cartersville, GA 30121

| Building (SF)           | ±328,000                                                          |
|-------------------------|-------------------------------------------------------------------|
| Site Size (AC)          | ±47.12                                                            |
| Clearance Height        | 32'                                                               |
| Truck Court Depths      | 185'                                                              |
| Building Depths         | 320'                                                              |
| Column Spacing          | 54' x 52' typical                                                 |
| Speed Bays              | 60' x 52'                                                         |
| Slab on Grade Thickness | 7" unreinforced over 6" aggregate base                            |
| Roofing                 | 45-mil single-ply TPO mechanically fastened with 15-year warranty |
| Fire Protection         | ESFR                                                              |
| Dock Doors              | 55 (9' x 10')                                                     |
| Grade Level Doors       | 2                                                                 |
| Auto Parking            | 194                                                               |
| Trailer Parking         | 73                                                                |