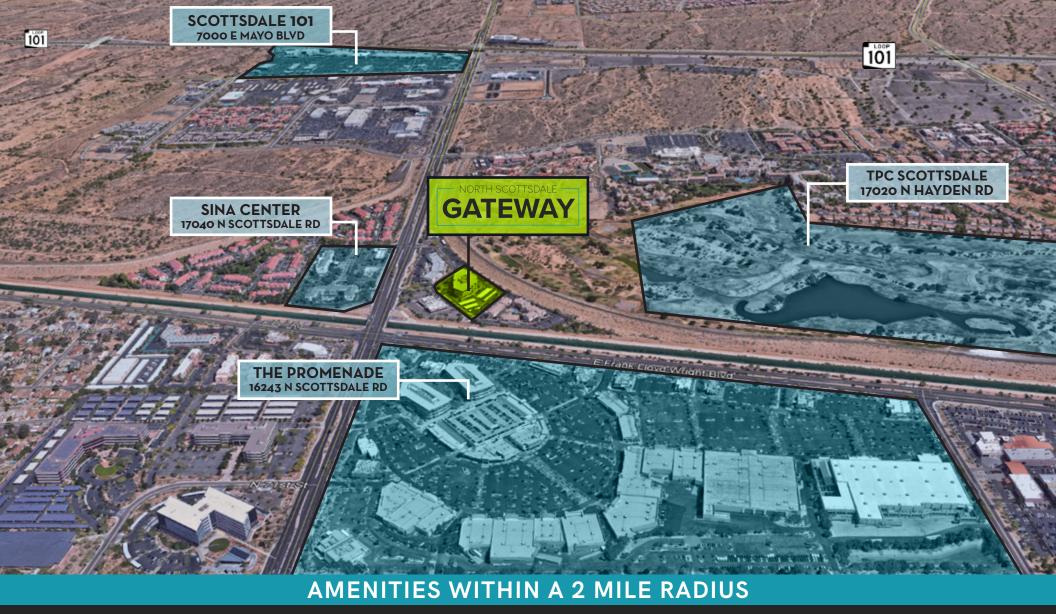

## **ON-SITE AMENITIES**

INCLUDING A RESIDENCE INN AND 25,000 SF OF RETAIL SPACE HOUSING KINKO'S, CARRABBA'S ITALIAN GRILL, CHARLESTON'S AND MORE!

### **EASE OF ACCESS**

VIA FOUR-WAY SIGNALIZED INTERSECTION

## **IN PROXIMITY**

TO LOOP 101 FREEWAY AND A FULL DIAMOND EXCHANGE ON SCOTTSDALE ROAD