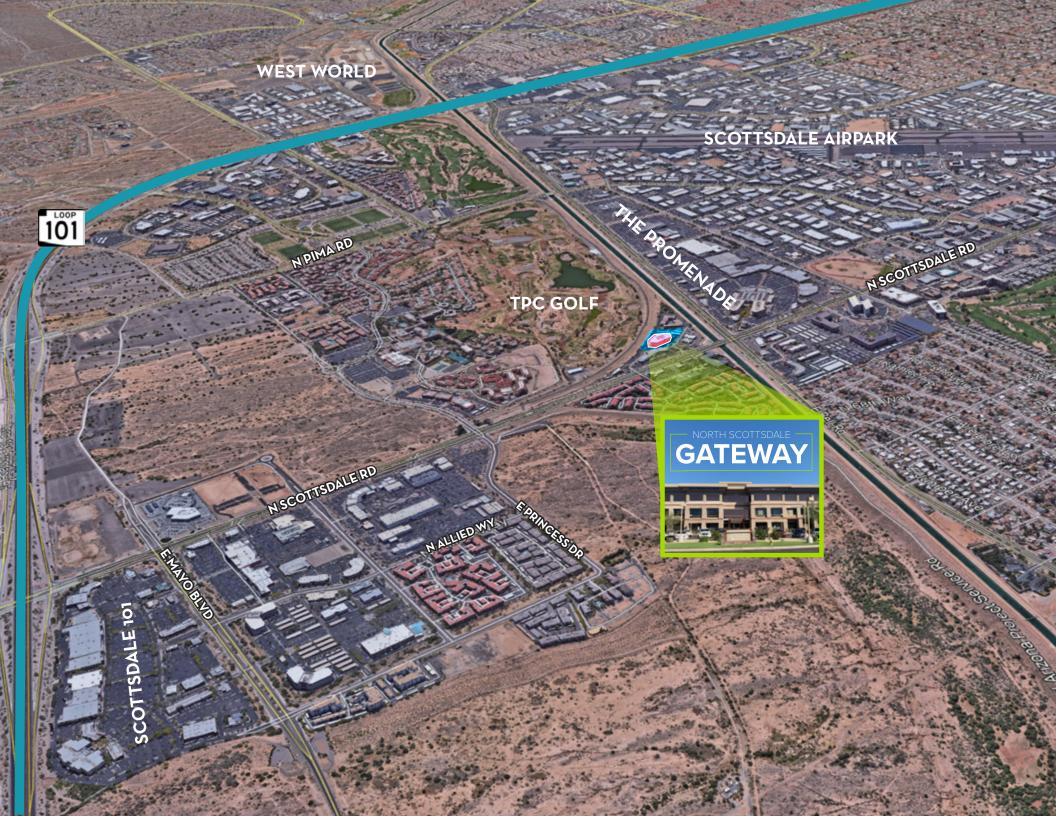

### **EASE OF ACCESS**

VIA FOUR-WAY SIGNALIZED INTERSECTION

## **IN PROXIMITY**

TO LOOP 101 FREEWAY AND A FULL DIAMOND EXCHANGE ON SCOTTSDALE ROAD

# **LOCAL POINTS OF INTEREST**

INCLUDING SCOTTSDALE TPC STADIUM GOLF COURSE AND THE FAIRMONT SCOTTSDALE PRINCESS RESORT