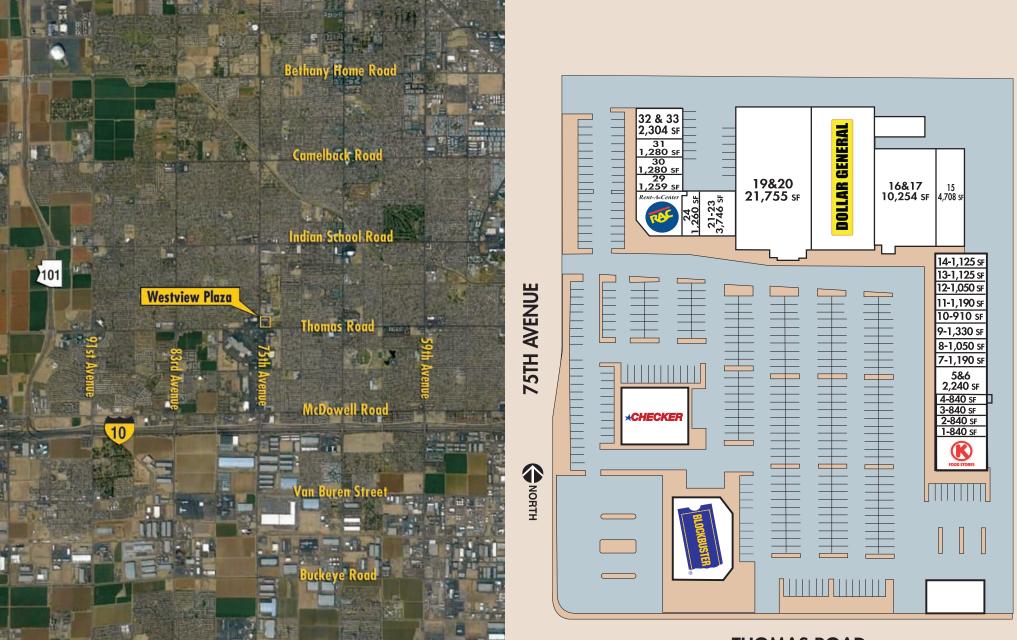

UOLLAR GENERA

The information contained berein are estimates obtained from sources we deem reliable. While we have no reason to doubt its accuracy, we do not guarantee it.

1136 WEST BASELINE ROAD • MESA, ARIZONA 85210 • (480) 888-0888 • FAX (480) 814-7741 • WWW.POLLACKINVESTMENTS.COM

THOMAS ROAD

 $\label{eq:Formation} \textit{For further information, please contact:}$ 

**Michael A. Pollack** (480) 888-0888

\* Square foot indications are approximate

1136 West Baseline Road • Mesa, Arizona 85210 • (480) 888-0888 • fax (480) 814-7741 • www.pollackinvestments.com