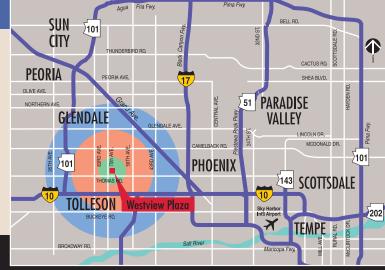

## 2929 North 75th Avenue • Phoenix, Arizona 85033

| For further information, please contact:                | Size:   | 94,214 Square Feet                                                             | Spaces S             | Starting Fro             | om: 840 Sq Ft.           | CITY          | THUNDERBIRD RD.                              |
|---------------------------------------------------------|---------|--------------------------------------------------------------------------------|----------------------|--------------------------|--------------------------|---------------|----------------------------------------------|
| Michael A. Pollack                                      | Zoning: | C-2, City of Phoenix                                                           |                      |                          |                          | PEORIA        | PEORIA AVE,                                  |
| (480) 888-0888 Traffic                                  | Counts: |                                                                                |                      |                          |                          | OLIVE AVE.    | Ga                                           |
| (2010: City of Phoenix)                                 |         | 75th Avenue: 41,900 cars/day • Thomas Road: 32,700 cars/day                    |                      |                          |                          | NORTHERN AVE. | DALE The                                     |
|                                                         |         | <b>Demographics:</b><br>(2010: Applied Geographic Solutions / TIGER Geographic | oby)                 |                          |                          |               | GLE                                          |
|                                                         | _       | Population:                                                                    | 1 mile radius 24,653 | 3 mile radius<br>173,934 | 5 mile radius<br>306,818 | Market 101    | 83RD AVE<br>75th AVE<br>59TH AVE<br>43RD AVE |
| For leasing plans, availability and rates, visit us at: |         | Households:                                                                    | 6,669                | 49,813                   | 100,615                  |               | THOMAS RD.                                   |
| www.pollackinvestments.com/westview                     |         | Median Household Income:                                                       | \$ 38,957            | \$ 43,914                | \$ 43,398                | TOLI          | ESON Westvie                                 |
|                                                         |         | Median Age:                                                                    | 26.7                 | 27.7                     | 28.2                     | В             | BUCKEYE RD,                                  |
|                                                         |         |                                                                                |                      |                          |                          |               |                                              |