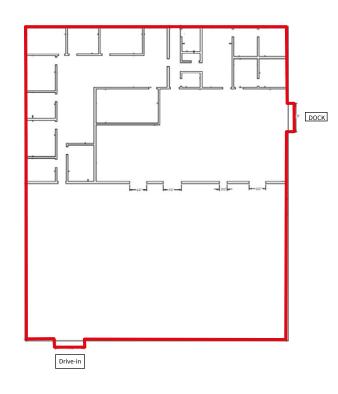

#### Floor Plan

### Industrial / Flex Space Available

- ± 8,189 SF warehouse
- ±4,311 SF office
- 13' clear height
- Fully air-conditioned
- 1 loading dock
- 1 drive-in w/lift
- Wet sprinkler system
- 15 car parking
- Zoning: C-I