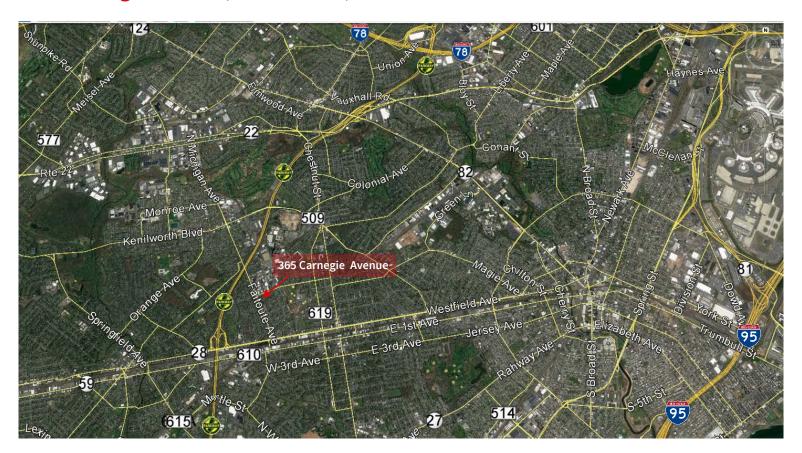

#### Location

- Conveniently located near Route 22, Route 78, the Garden State Parkway & NJ Turnpike
- 9 miles to Newark Liberty International Airport
- 17 miles to Holland Tunnel
- 20 miles to Lincoln Tunnel
- 28 miles to George Washington Bridge