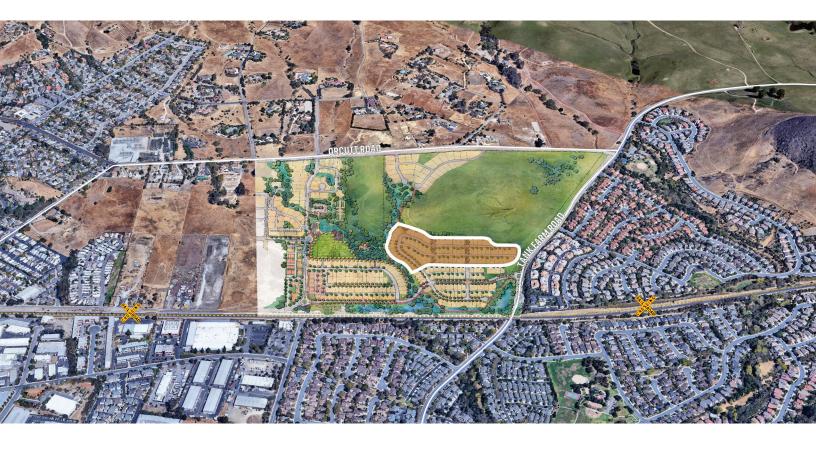

## Righetti Ranch

San Luis Obispo, CA

## PROPERTY OVERVIEW

Righetti Ranch is San Luis Obispo's premier new master planned community consisting of a total of 404 units. The current offering has an approved Final Map that consists of 64 (50' & 55' wide) finished split foundation view lots that are deliverable by September 1, 2018 and represent the final neighborhood in the 1st phase of Righetti Ranch.

- ▲ Typical lot size around 5,000+ sf.
- ▲ The Property is located within a supply constrained market which makes it a prime target for homebuilders.
- ▲ Williams homes committed to the 4,500sf & 5,000sf lots and has begun construction on the two product types.
- Meyer's Research estimates lot premiums above \$48,000 per lot for this neighborhood in the master planned community.
- ▲ Central to many local beach communities, all within less of a 20 minutes drive to Pismo Beach, Morro Bay, and Avila Beach.
- ▲ Located in premier location off of Orcutt Road and Tank Farm Road, just 5 minutes from downtown San Luis Obispo.