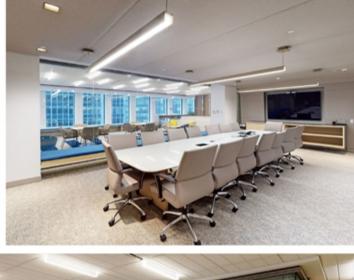

## **280 PARK AVENUE**

FLOORS / AREA Partial 6th Floor / 22,931 RSF **TERM ASKING RENT** 

September 30, 2023 **Upon Request POSSESSION Immediate** 

- · High-end, plug-and-play sublease on Park Avenue featuring: » 17 Perimeter Offices (1 Executive, 3
  - Partner, 13 Standard)
  - » 1 Boardroom, 3 Conference Rooms
  - » 69 Workstations Full Floor Presence
  - 4 Sides of Light/Park Avenue
- Exposure · Amenities: Eat-in Café Style Pantry,
- Spacious Lounge Area, Phone Booths, and Private Restrooms