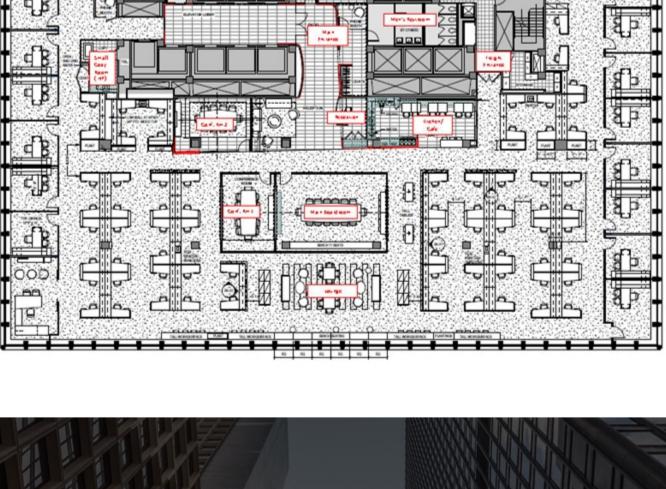

## **280 PARK AVENUE**

FLOORS / AREA Partial 6th Floor / 22,931 RSF **TERM ASKING RENT** 

September 30, 2023 **Upon Request POSSESSION Immediate** 

- · High-end, plug-and-play sublease on Park Avenue featuring: » 17 Perimeter Offices (1 Executive, 3
  - Partner, 13 Standard)
  - » 1 Boardroom, 3 Conference Rooms
  - » 69 Workstations Full Floor Presence
  - 4 Sides of Light/Park Avenue
- Exposure · Amenities: Eat-in Café Style Pantry,
- Spacious Lounge Area, Phone Booths, and Private Restrooms