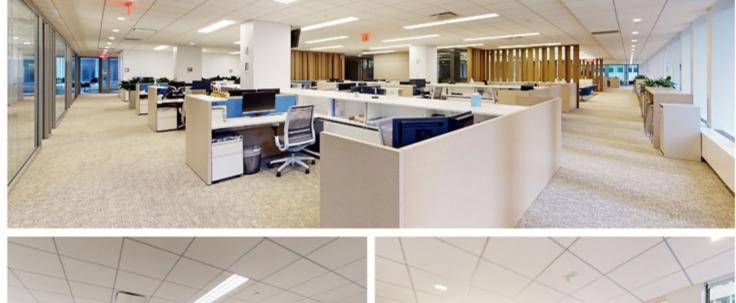

## **280 PARK AVENUE**

FLOORS / AREA Partial 6th Floor / 22,931 RSF **TERM ASKING RENT** 

September 30, 2023 **Upon Request POSSESSION Immediate** 

- · High-end, plug-and-play sublease on Park Avenue featuring: » 17 Perimeter Offices (1 Executive, 3
  - Partner, 13 Standard)
  - » 1 Boardroom, 3 Conference Rooms
  - » 69 Workstations Full Floor Presence
  - 4 Sides of Light/Park Avenue
- Exposure · Amenities: Eat-in Café Style Pantry,
- Spacious Lounge Area, Phone Booths, and Private Restrooms