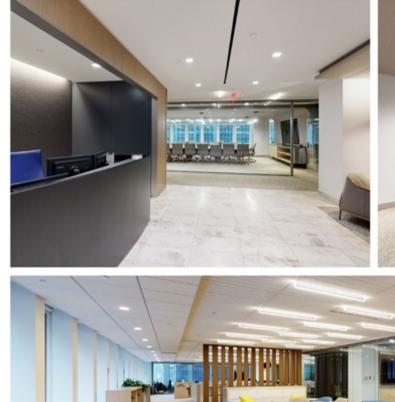

## **280 PARK AVENUE**

FLOORS / AREA Partial 6th Floor / 22,931 RSF **TERM ASKING RENT** 

September 30, 2023 **Upon Request POSSESSION Immediate** 

- · High-end, plug-and-play sublease on Park Avenue featuring: » 17 Perimeter Offices (1 Executive, 3
  - Partner, 13 Standard)
  - » 1 Boardroom, 3 Conference Rooms
  - » 69 Workstations Full Floor Presence
  - 4 Sides of Light/Park Avenue
- Exposure · Amenities: Eat-in Café Style Pantry,
- Spacious Lounge Area, Phone Booths, and Private Restrooms