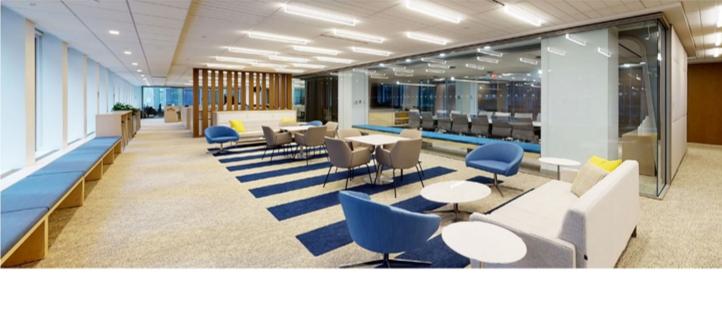

## **280 PARK AVENUE**

FLOORS / AREA Partial 6th Floor / 22,931 RSF **TERM ASKING RENT** 

September 30, 2023 **Upon Request POSSESSION Immediate** 

- · High-end, plug-and-play sublease on Park Avenue featuring: » 17 Perimeter Offices (1 Executive, 3
  - Partner, 13 Standard)
  - » 1 Boardroom, 3 Conference Rooms
  - » 69 Workstations Full Floor Presence
  - 4 Sides of Light/Park Avenue
- Exposure · Amenities: Eat-in Café Style Pantry,
- Spacious Lounge Area, Phone Booths, and Private Restrooms