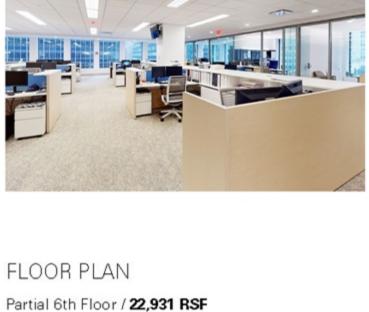

## **280 PARK AVENUE**

FLOORS / AREA Partial 6th Floor / 22,931 RSF **TERM ASKING RENT** 

September 30, 2023 **Upon Request POSSESSION Immediate** 

- · High-end, plug-and-play sublease on Park Avenue featuring: » 17 Perimeter Offices (1 Executive, 3
  - Partner, 13 Standard)
  - » 1 Boardroom, 3 Conference Rooms
  - » 69 Workstations Full Floor Presence
  - 4 Sides of Light/Park Avenue
- Exposure · Amenities: Eat-in Café Style Pantry,
- Spacious Lounge Area, Phone Booths, and Private Restrooms