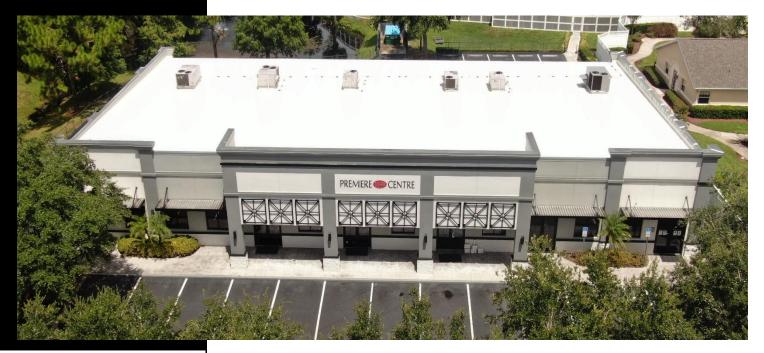

### **TURN-KEY MEDICAL SUITE**

RESULTS
REAL ESTATE PARTNERS, LLC

1049 Willa Springs Blvd, Suite 1031 Winter Springs, FL 32708

### PROPERTY HIGHLIGHTS

- 2,180 SF of Turn-Key Medical Space
- (5) Exam Rooms, (2) Bathrooms, Lab Area, Break Area, Billing Area,
   Reception Area, Waiting Room, IT Room, and (2) Private Offices
- .96 Acre size zoned Office with 50 parking spaces (5/1000)
- TPO Roof and package HVAC on the roof in excellent condition
- Behind the Publix shopping center at the SW Corner of Red Bug
   Lake Road and Tuskawilla Rd with tons of restaurants options
- Easy access to 417, 436, Aloma Ave (426), 434, Red Bug Road, and Tuskawilla Road surrounded by tons of residential
- Building is also For Sale, See Broker for details
- 5 Year Minimum Terms
- Lease Rate: