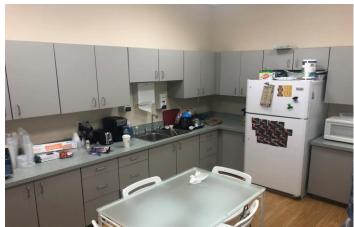

### PROPERTY HIGHLIGHTS

- 2,180 SF of Turn-Key Medical Space
- (5) Exam Rooms, (2) Bathrooms, Lab Area, Break Area, Billing Area,
   Reception Area, Waiting Room, IT Room, and (2) Private Offices
- .96 Acre size zoned Office with 50 parking spaces (5/1000)
- TPO Roof and package HVAC on the roof in excellent condition
- Behind the Publix shopping center at the SW Corner of Red Bug
   Lake Road and Tuskawilla Rd with tons of restaurants options
- Easy access to 417, 436, Aloma Ave (426), 434, Red Bug Road, and Tuskawilla Road surrounded by tons of residential
- Building is also For Sale, See Broker for details
- 5 Year Minimum Terms
- Lease Rate: