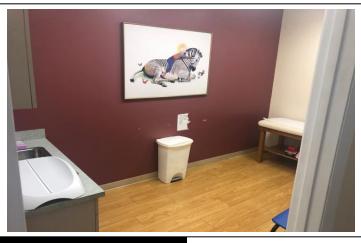

### PROPERTY HIGHLIGHTS

- 2,180 SF of Turn-Key Medical Space
- (5) Exam Rooms, (2) Bathrooms, Lab Area, Break Area, Billing Area,
   Reception Area, Waiting Room, IT Room, and (2) Private Offices
- .96 Acre size zoned Office with 50 parking spaces (5/1000)
- TPO Roof and package HVAC on the roof in excellent condition
- Behind the Publix shopping center at the SW Corner of Red Bug
   Lake Road and Tuskawilla Rd with tons of restaurants options
- Easy access to 417, 436, Aloma Ave (426), 434, Red Bug Road, and Tuskawilla Road surrounded by tons of residential
- Building is also For Sale, See Broker for details
- 5 Year Minimum Terms
- Lease Rate: