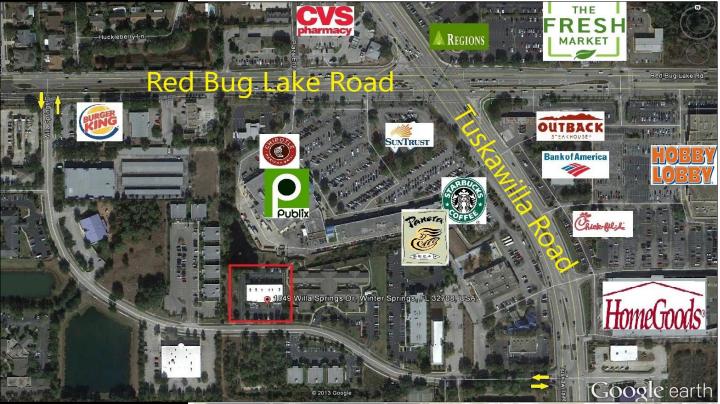

### PROPERTY HIGHLIGHTS

- 2,180 SF of Turn-Key Medical Space
- (5) Exam Rooms, (2) Bathrooms, Lab Area, Break Area, Billing Area,
   Reception Area, Waiting Room, IT Room, and (2) Private Offices
- .96 Acre size zoned Office with 50 parking spaces (5/1000)
- TPO Roof and package HVAC on the roof in excellent condition
- Behind the Publix shopping center at the SW Corner of Red Bug
   Lake Road and Tuskawilla Rd with tons of restaurants options
- Easy access to 417, 436, Aloma Ave (426), 434, Red Bug Road, and Tuskawilla Road surrounded by tons of residential
- Building is also For Sale, See Broker for details
- 5 Year Minimum Terms
- Lease Rate: