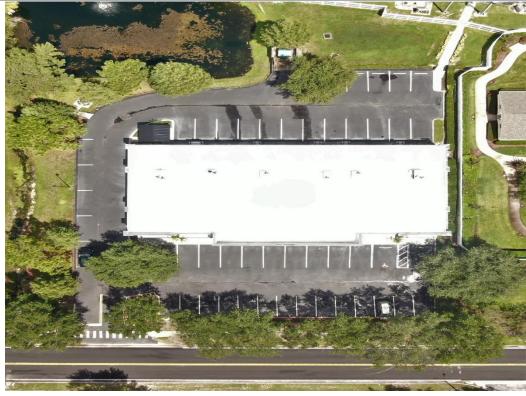

### PROPERTY HIGHLIGHTS

- 2,180 SF of Turn-Key Medical Space
- (5) Exam Rooms, (2) Bathrooms, Lab Area, Break Area, Billing Area,
   Reception Area, Waiting Room, IT Room, and (2) Private Offices
- .96 Acre size zoned Office with 50 parking spaces (5/1000)
- TPO Roof and package HVAC on the roof in excellent condition
- Behind the Publix shopping center at the SW Corner of Red Bug
   Lake Road and Tuskawilla Rd with tons of restaurants options
- Easy access to 417, 436, Aloma Ave (426), 434, Red Bug Road, and Tuskawilla Road surrounded by tons of residential
- Building is also For Sale, See Broker for details
- 5 Year Minimum Terms
- Lease Rate: