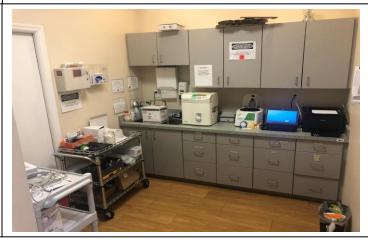

### PROPERTY HIGHLIGHTS

- 2,180 SF of Turn-Key Medical Space
- (5) Exam Rooms, (2) Bathrooms, Lab Area, Break Area, Billing Area,
   Reception Area, Waiting Room, IT Room, and (2) Private Offices
- .96 Acre size zoned Office with 50 parking spaces (5/1000)
- TPO Roof and package HVAC on the roof in excellent condition
- Behind the Publix shopping center at the SW Corner of Red Bug
   Lake Road and Tuskawilla Rd with tons of restaurants options
- Easy access to 417, 436, Aloma Ave (426), 434, Red Bug Road, and Tuskawilla Road surrounded by tons of residential
- Building is also For Sale, See Broker for details
- 5 Year Minimum Terms
- Lease Rate: