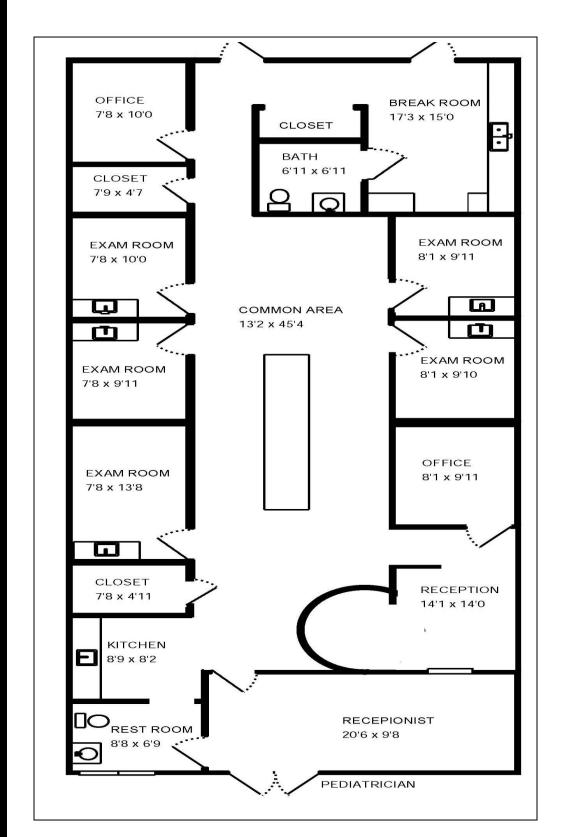

### PROPERTY HIGHLIGHTS

- 2,180 SF of Turn-Key Medical Space
- (5) Exam Rooms, (2) Bathrooms, Lab Area, Break Area, Billing Area,
   Reception Area, Waiting Room, IT Room, and (2) Private Offices
- .96 Acre size zoned Office with 50 parking spaces (5/1000)
- TPO Roof and package HVAC on the roof in excellent condition
- Behind the Publix shopping center at the SW Corner of Red Bug
   Lake Road and Tuskawilla Rd with tons of restaurants options
- Easy access to 417, 436, Aloma Ave (426), 434, Red Bug Road, and Tuskawilla Road surrounded by tons of residential
- Building is also For Sale, See Broker for details
- 5 Year Minimum Terms
- Lease Rate: