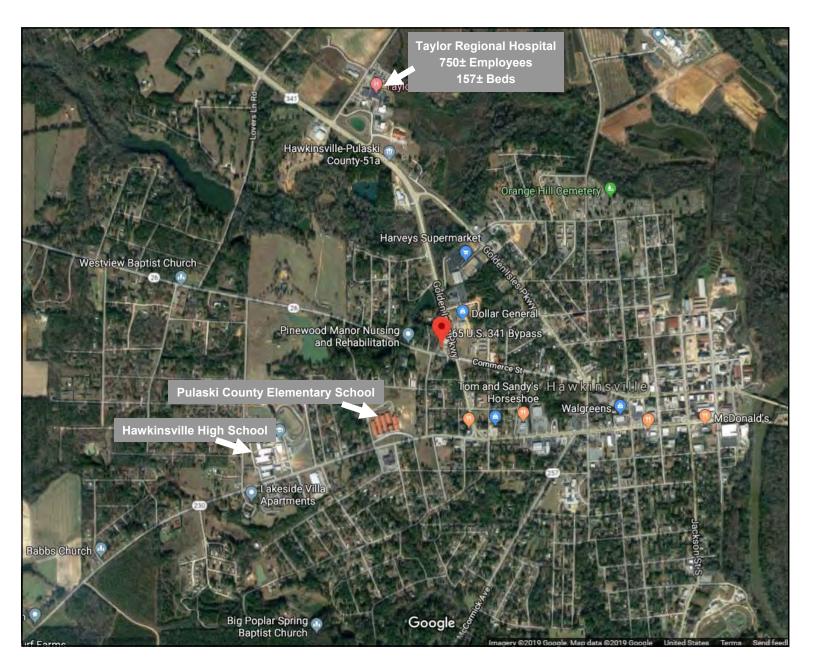

00-926-0990

 Fax
 478-746-1362
 Cell
 706-615-5233

990 Riverside Drive Macon, GA 31201

© 2019 Coldwell Banker Real Estate LLC, dba Coldwell Banker Commercial Affiliates. All Rights Reserved. Coldwell Banker Real Estate LLC, dba Coldwell Banker Commercial Affiliates fully supports the principles of the Equal Opportunity Act. Each Office is Independently Owned and Operated. Coldwell Banker Commercial and the Coldwell Banker Commercial Logo are registered service marks owned by Coldwell Banker Real Estate LLC, dba Coldwell Banker Commercial Affiliates. The information contained herein has been obtained from sources believed to be reliable; however, you are advised to verify this information through personal or professional inspections.

Created 2/21/19





**EBERHARDT & BARRY** 

AERIAL







EBERHARDT & BARRY

Hwy. 341 & N Mitchell Street - Hawkinsville, GA

#### LOCATION MAP





# Demographic and Income Profile

Pulaski County, GA Pulaski County, GA (13235) Geography: County Prepared by Esri

| Geography: Co