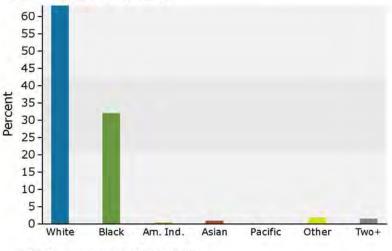

# FOR SALE

Highway 341 & North Mitchell Street Hawkinsville, Pulaski County, Georgia 31036

EBERHARDT & BARRY

- Located 18 miles from Interstate 75 and 26 miles from Interstate 16
- 3.5± Acre Development Site
- Topography: Flat, gently rolling
- Grade: At road grade
- 265'± frontage on Highway 341
- Daily Traffic Count 9,270 VPD on Highway 341
- All public utilities available to site.
- Zoning: B1 City Business; R2 City Single Family Residential
- Neighbors: Peach State Inn & Suites, Dollar General, The Steak House Restaurant, Mooney Apartments