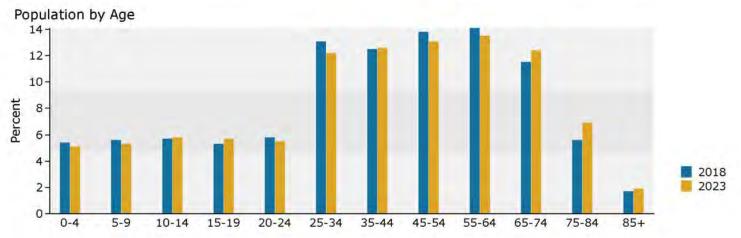

# FOR SALE

Highway 341 & North Mitchell Street Hawkinsville, Pulaski County, Georgia 31036

EBERHARDT & BARRY

- Located 18 miles from Interstate 75 and 26 miles from Interstate 16
- 3.5± Acre Development Site
- Topography: Flat, gently rolling
- Grade: At road grade
- 265'± frontage on Highway 341
- Daily Traffic Count 9,270 VPD on Highway 341
- All public utilities available to site.
- Zoning: B1 City Business; R2 City Single Family Residential
- Neighbors: Peach State Inn & Suites, Dollar General, The Steak House Restaurant, Mooney Apartments