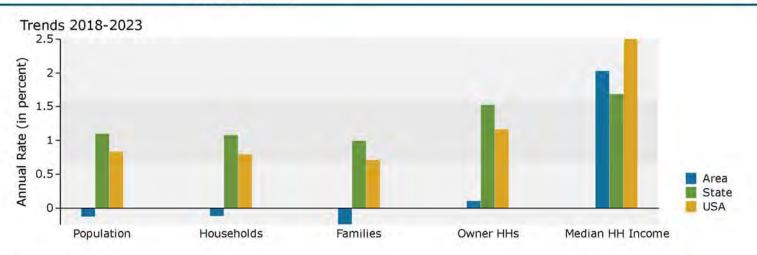

|             |           |                       |         |          |         |

Source: U.S. Census Bureau, Census 2010 Summary File 1. Esri forecasts for 2018 and 2023.



# Demographic and Income Profile

Pulaski County, GA Pulaski County, GA (13235) Geography: County

Prepared by Esri







2018 Population by Race



2018 Percent Hispanic Origin: 3.9%