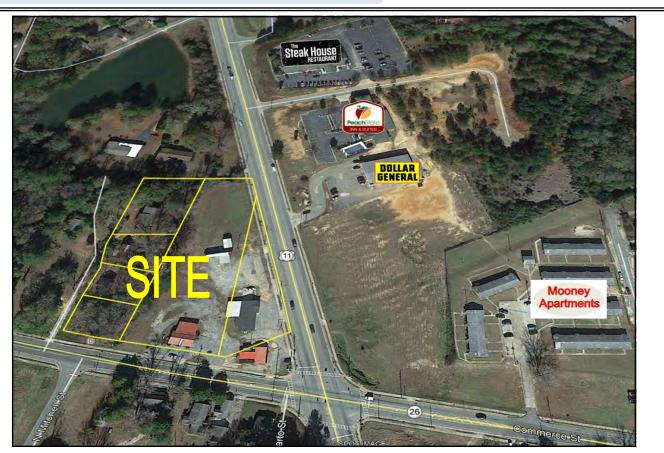

# FOR SALE

Highway 341 & North Mitchell Street Hawkinsville, Pulaski County, Georgia 31036

EBERHARDT & BARRY

- Located 18 miles from Interstate 75 and 26 miles from Interstate 16
- 3.5± Acre Development Site
- Topography: Flat, gently rolling
- Grade: At road grade
- 265'± frontage on Highway 341
- Daily Traffic Count 9,270 VPD on Highway 341
- All public utilities available to site.
- Zoning: B1 City Business; R2 City Single Family Residential
- Neighbors: Peach State Inn & Suites, Dollar General, The Steak House Restaurant, Mooney Apartments

Created 2/21/19

**EBERHARDT & BARRY** 

AERIAL

EBERHARDT & BARRY

Hwy. 341 & N Mitchell Street - Hawkinsville, GA