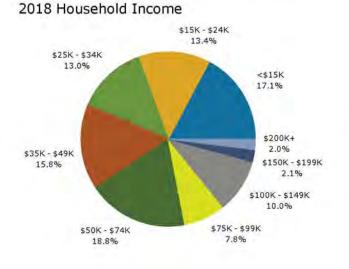

# FOR SALE

Highway 341 & North Mitchell Street Hawkinsville, Pulaski County, Georgia 31036

EBERHARDT & BARRY

- Located 18 miles from Interstate 75 and 26 miles from Interstate 16
- 3.5± Acre Development Site
- Topography: Flat, gently rolling
- Grade: At road grade
- 265'± frontage on Highway 341
- Daily Traffic Count 9,270 VPD on Highway 341
- All public utilities available to site.
- Zoning: B1 City Business; R2 City Single Family Residential
- Neighbors: Peach State Inn & Suites, Dollar General, The Steak House Restaurant, Mooney Apartments