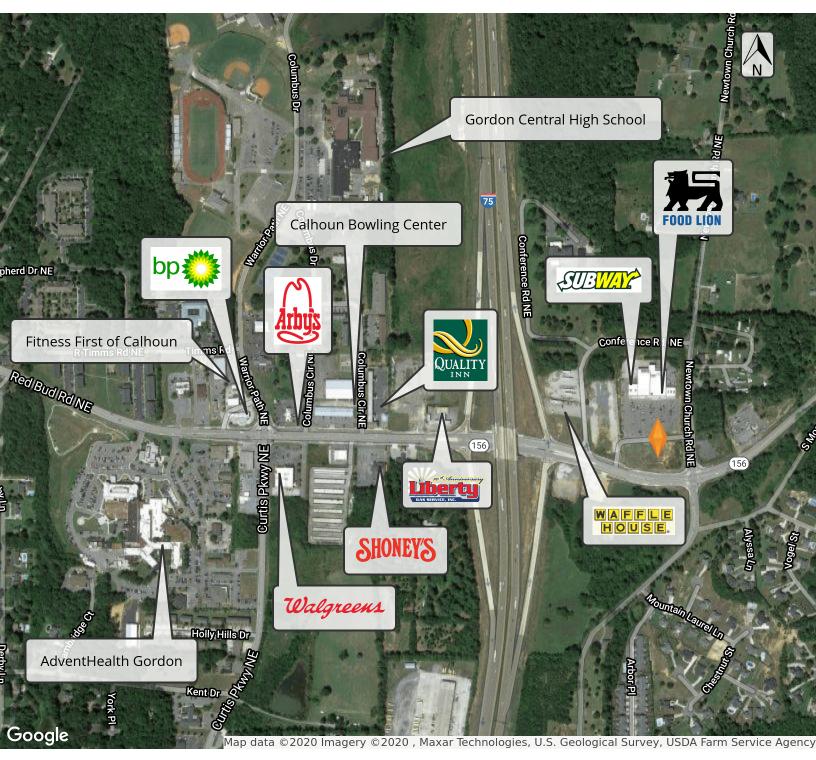

## **PROPERTY HIGHLIGHTS**

- Well located directly off I-75 on Red Bud Road with a 71,500 VPD
- Terrific visibility and access at a signalized intersection
- Available for Sale, Ground Lease, or Build-To-Suit
- Well positioned on the outparcel to a busy Food Lion-anchored shopping center
- Situated in a rapidly developing area just east of downtown Calhoun and Gordon Central Co. High School
- Calhoun is strategically located between Atlanta and Chattanooga and is experiencing significant growth