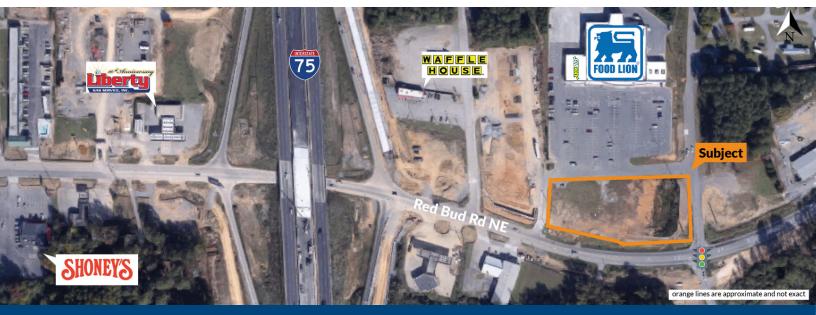

## Calhoun Pad Site

1512 Red Bud Road, Calhoun, GA 30701

## **PROPERTY HIGHLIGHTS**

- Well located directly off I-75 on Red Bud Road with a 71,500 VPD
- Terrific visibility and access at a signalized intersection
- Available for Sale, Ground Lease, or Build-To-Suit
- Well positioned on the outparcel to a busy Food Lion-anchored shopping center
- Situated in a rapidly developing area just east of downtown Calhoun and Gordon Central Co. High School
- Calhoun is strategically located between Atlanta and Chattanooga and is experiencing significant growth